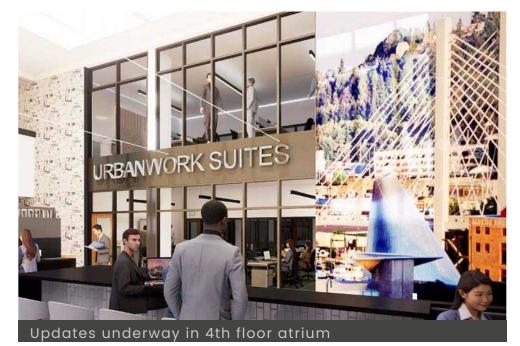

#### UrbanWork

#### Coworking spaces with full amenity access.

UrbanWork offers companies and entrepreneurs the opportunity to have a convenient, flexible environment with access to all of the amenities of Tacoma Rhodes Center. Enjoy the casual common areas and kitchen, flexible conference spaces, pool tables, and free wifi. Collaborate in shared offices, open work spaces, or your own private office.

# CoWorking Spaces from UrbanWork Spaces