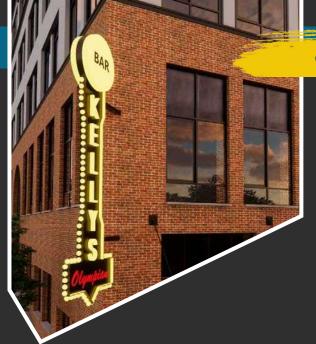

# Kelly's Olympian coming soon!

A Portland classic, coming to downtown Grit City.

Kelly's Olympian is a locally owned bar and venue in the heart of Downtown Portland Oregon.

Established in 1902, it is the third oldest continuously open and operated bar /restaurant in PDX, and first of its kind in the 253.