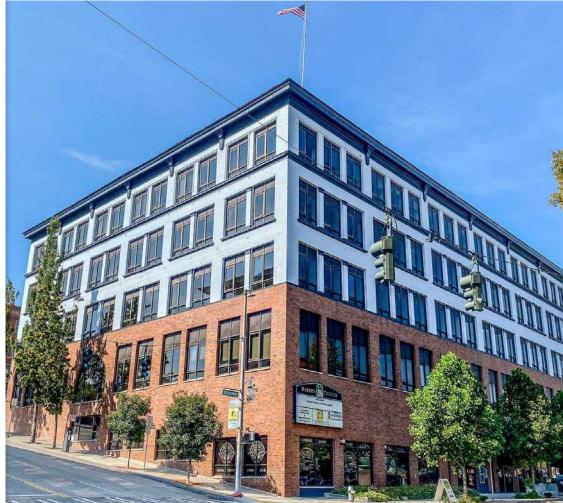

#### 2 DOWNTOWN OFFICE BUILDINGS + PARKING GARAGE

The Tacoma Rhodes Center is a ±160,000 square foot office campus located in downtown Tacoma. The campus consists of two office buildings, along with a 538-stall parking garage; each of the structures are connected by skybridges, all within walking distance of retail amenities and mass transit.

# A skybridge connected campus.