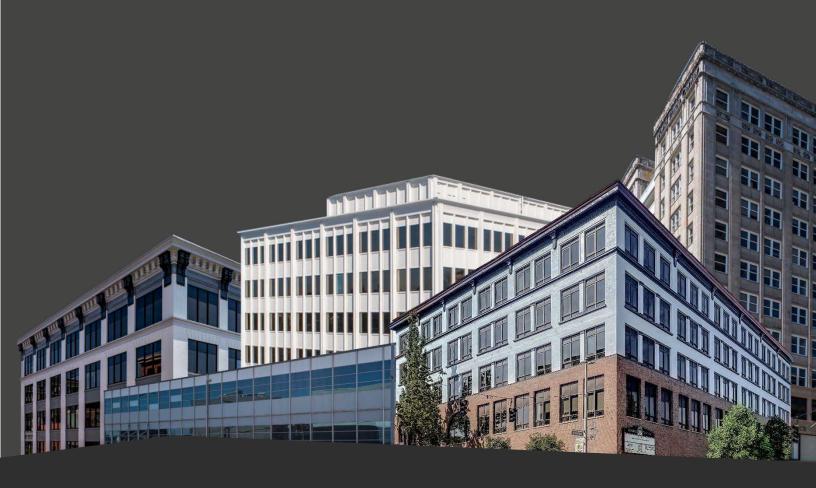

#### 2 DOWNTOWN OFFICE BUILDINGS + PARKING GARAGE

The Tacoma Rhodes Center is a ±160,000 square foot office campus located in downtown Tacoma. The campus consists of two office buildings, along with a 538-stall parking garage; each of the structures are connected by skybridges, all within walking distance of retail amenities and mass transit.

# A skybridge connected campus.

# **Buildings**