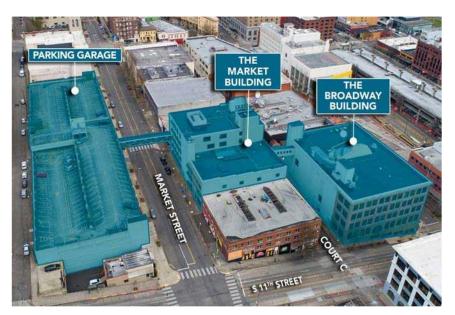

#### 2 DOWNTOWN OFFICE BUILDINGS + PARKING GARAGE

The Tacoma Rhodes Center is a ±160,000 square foot office campus located in downtown Tacoma. The campus consists of two office buildings, along with a 538-stall parking garage; each of the structures are connected by skybridges, all within walking distance of retail amenities and mass transit.

# **Buildings**

# The Broadway Building

- Newly renovated 5-story atrium
- Free conference rooms for up to 160 people
- ▶ Flexible space options
- Fronts Broadway, home of the Farmers' Market (May - October) and multiple restaurants
- Future location of Kelly's Olympian, Infinite Soups, Intentions Juice and Smoothie Bar, and UrbanWork coworking spaces
- ▶ Home to Sundance Cafe
- ▶ Skybridge to Market Building

# The Market Building

- ▶ Newly renovated common areas
- ▶ Home to the campus amenity center, gym, yoga studio, locker rooms, bike storage.
- ▶ Flexible space options
- Updated 4th floor atrium underway
- Skybridge to Parking Garage and Broadway Building

# Parking Garage