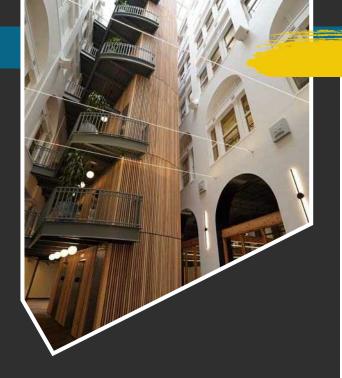

# A SKYBRIDGE-CONNECTED CAMPUS

#### 2 DOWNTOWN OFFICE BUILDINGS + PARKING GARAGE

The Tacoma Rhodes Center is a ±160,000 square foot office campus located in downtown Tacoma. The campus consists of two office buildings, along with a 538-stall parking garage; each of the structures are connected by skybridges, all within walking distance of retail amenities and mass transit.

# A skybridge connected campus.