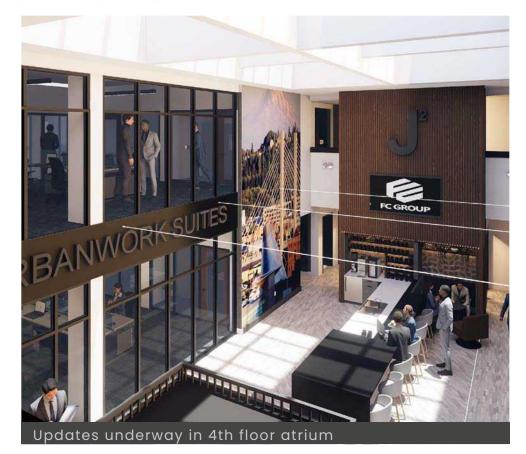

# The Market Building

- ▶ Newly renovated common areas
- ▶ Home to the campus amenity center, gym, yoga studio, locker rooms, bike storage.
- ▶ Flexible space options
- Updated 4th floor atrium underway
- Skybridge to Parking Garage and Broadway Building

#### UrbanWork

#### Coworking spaces with full amenity access.

UrbanWork offers companies and entrepreneurs the opportunity to have a convenient, flexible environment with access to all of the amenities of Tacoma Rhodes Center. Enjoy the casual common areas and kitchen, flexible conference spaces, pool tables, and free wifi. Collaborate in shared offices, open work spaces, or your own private office.

# CoWorking Spaces from UrbanWork Spaces