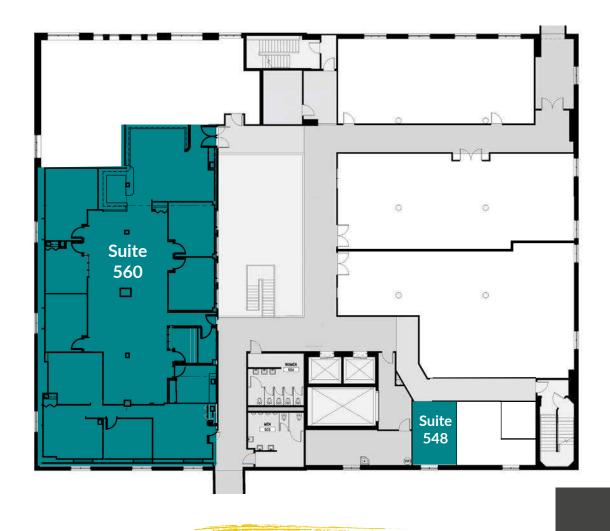

# Available Suites

LEASE RATE: \$24 - \$35 SF / YR Full Service

| SPACE         | TYPE                                 | RATE (SF / YR)            | SIZE (SF)   | NOTES                            |  |  |  |
|---------------|--------------------------------------|---------------------------|-------------|----------------------------------|--|--|--|
| THE BROADWAY  | THE BROADWAY BUILDING   950 BROADWAY |                           |             |                                  |  |  |  |
| Mezzanine     | Coworking Spaces                     | Starting at \$500 / Month | 50 - 195 SF | Managed by UrbanWork Spaces      |  |  |  |
| THE MARKET BU | THE MARKET BUILDING   949 MARKET     |                           |             |                                  |  |  |  |
| 4th Floor     | Office                               | \$28.00 (SF / YR)         | 6,877 SF    |                                  |  |  |  |
| Suite 413     | Office                               | \$28.00 (SF / YR)         | 842 SF      | Available 10/01/2025             |  |  |  |
| Suite 424     | Office                               | \$28.00 (SF / YR)         | 6,877 SF    | Contiguous Space                 |  |  |  |
| Suite 430     | Office                               | \$35.00 (SF / YR)         | 788 SF      | Includes UrbanWork Suite Package |  |  |  |
| Suite 432     | Office                               | \$35.00 (SF / YR)         | 1,250 SF    | Includes UrbanWork Suite Package |  |  |  |
| Suite 434     | Office                               | \$35.00 (SF / YR)         | 713 SF      | Includes UrbanWork Suite Package |  |  |  |
| Suite 436     | Office                               | \$35.00 (SF / YR)         | 1,375 SF    | Includes UrbanWork Suite Package |  |  |  |
| Suite 438     | Office                               | \$35.00 (SF / YR)         | 1,096 SF    | Includes UrbanWork Suite Package |  |  |  |
| Suite 468     | Office                               | \$24.00 (SF/YR)           | 1,157 SF    | Available Immediately            |  |  |  |
| 5th Floor     | Office                               | \$28.00 (SF / YR)         | 4,422 SF    |                                  |  |  |  |
| Suite 548     | Office                               | \$35.00 (SF / YR)         | 273 SF      | Available Immediately. Has Sink  |  |  |  |
| Suite 560     | Office                               | \$28.00 (SF / YR)         | 4,422 SF    | Available Immediately            |  |  |  |

# 5th Floor

| SPACE     | TYPE   | RATE (SF / YR) | SIZE (SF) | NOTES                           |
|-----------|--------|----------------|-----------|---------------------------------|
| Suite 548 | Office | \$35.00        | 273 SF    | Available Immediately. Has Sink |
| Suite 560 | Office | \$28.00        | 4,422 SF  | Available Immediately           |