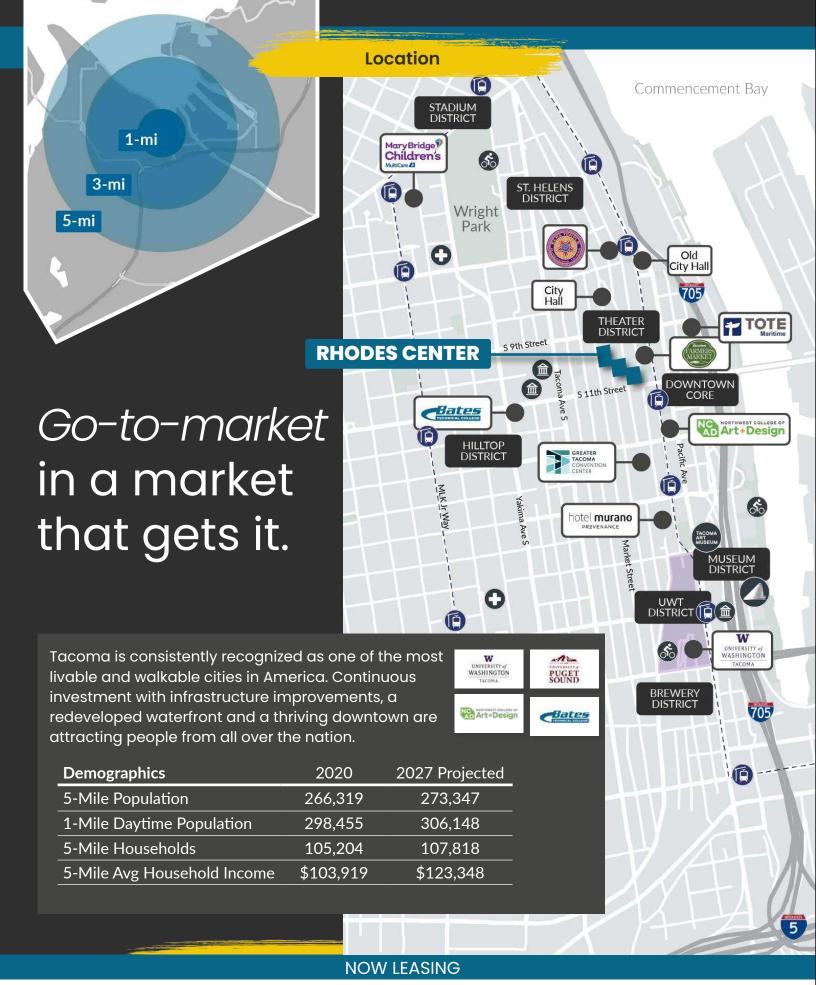

#### 2 DOWNTOWN OFFICE BUILDINGS + PARKING GARAGE

The Tacoma Rhodes Center is a ±160,000 square foot office campus located in downtown Tacoma. The campus consists of two office buildings, along with a 538-stall parking garage; each of the structures are connected by skybridges, all within walking distance of retail amenities and mass transit.

# **Excellent Access and Location**

Easy access to major freeways and highways. Two blocks from Tacoma Link Light Rail, which connects downtown with The University of Washington Tacoma, Tacoma Convention Center and the Tacoma Dome Station, the region's largest transportation hub.

**NOW LEASING** 