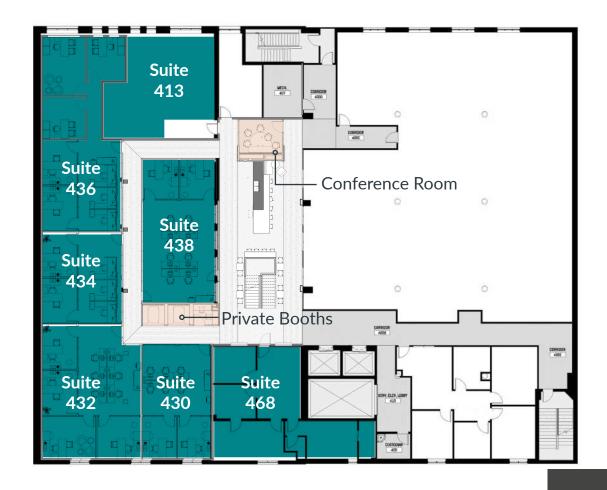

# Available Suites

LEASE RATE: \$24 - \$35 SF / YR Full Service

| SPACE         | TYPE                                 | RATE (SF / YR)            | SIZE (SF)   | NOTES                            |  |  |  |
|---------------|--------------------------------------|---------------------------|-------------|----------------------------------|--|--|--|
| THE BROADWAY  | THE BROADWAY BUILDING   950 BROADWAY |                           |             |                                  |  |  |  |
| Mezzanine     | Coworking Spaces                     | Starting at \$500 / Month | 50 - 195 SF | Managed by UrbanWork Spaces      |  |  |  |
| THE MARKET BU | THE MARKET BUILDING   949 MARKET     |                           |             |                                  |  |  |  |
| 4th Floor     | Office                               | \$28.00 (SF / YR)         | 6,877 SF    |                                  |  |  |  |
| Suite 413     | Office                               | \$28.00 (SF / YR)         | 842 SF      | Available 10/01/2025             |  |  |  |
| Suite 424     | Office                               | \$28.00 (SF / YR)         | 6,877 SF    | Contiguous Space                 |  |  |  |
| Suite 430     | Office                               | \$35.00 (SF / YR)         | 788 SF      | Includes UrbanWork Suite Package |  |  |  |
| Suite 432     | Office                               | \$35.00 (SF / YR)         | 1,250 SF    | Includes UrbanWork Suite Package |  |  |  |
| Suite 434     | Office                               | \$35.00 (SF / YR)         | 713 SF      | Includes UrbanWork Suite Package |  |  |  |
| Suite 436     | Office                               | \$35.00 (SF / YR)         | 1,375 SF    | Includes UrbanWork Suite Package |  |  |  |
| Suite 438     | Office                               | \$35.00 (SF / YR)         | 1,096 SF    | Includes UrbanWork Suite Package |  |  |  |
| Suite 468     | Office                               | \$24.00 (SF/YR)           | 1,157 SF    | Available Immediately            |  |  |  |
| 5th Floor     | Office                               | \$28.00 (SF / YR)         | 4,422 SF    |                                  |  |  |  |
| Suite 548     | Office                               | \$35.00 (SF / YR)         | 273 SF      | Available Immediately. Has Sink  |  |  |  |
| Suite 560     | Office                               | \$28.00 (SF / YR)         | 4,422 SF    | Available Immediately            |  |  |  |

# 4th Floor

| SPACE     | TYPE   | RATE (SF / YR) | SIZE (SF) | NOTES                            |
|-----------|--------|----------------|-----------|----------------------------------|
| Suite 413 | Office | \$28.00        | 842 SF    | Available 10/01/2025             |
| Suite 424 | Office | \$28.00        | 6,877 SF  | Contiguous Space                 |
| Suite 430 | Office | \$35.00        | 788 SF    | Includes UrbanWork Suite Package |
| Suite 432 | Office | \$35.00        | 1,250 SF  | Includes UrbanWork Suite Package |
| Suite 434 | Office | \$35.00        | 713 SF    | Includes UrbanWork Suite Package |
| Suite 436 | Office | \$35.00        | 1,375 SF  | Includes UrbanWork Suite Package |
| Suite 438 | Office | \$35.00        | 1,096 SF  | Includes UrbanWork Suite Package |