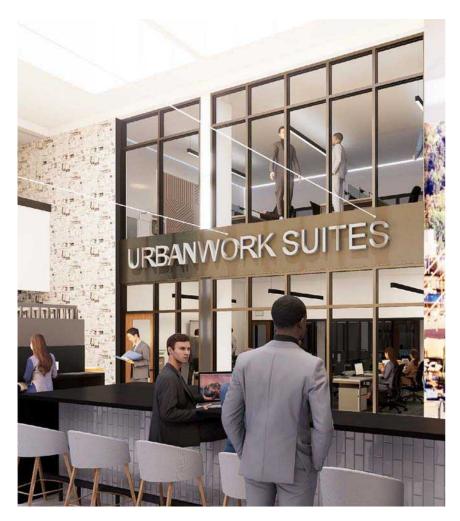

#### UrbanWork

#### Coworking spaces with full amenity access.

UrbanWork offers companies and entrepreneurs the opportunity to have a convenient, flexible environment with access to all of the amenities of Tacoma Rhodes Center. Enjoy the casual common areas and kitchen, flexible conference spaces, pool tables, and free wifi. Collaborate in shared offices, open work spaces, or your own private office.

# CoWorking Spaces from UrbanWork Spaces

#### **UrbanWork Suites: All-Inclusive Perks for Professionals**

- ` Fast, Secure Wi-Fi
- ` Parking Options
- Full pantries with Unlimited Craft Coffee, Tea, & Beer
- Conference Room Access with Seatting for 5 160 People
- Phone Booth Access
- ` Office Branding
- ` In-Suite Kitchenette (upon request)
- **Services**
- Furniture Design Consultation
- Free Breakfast Once a Month
- Annual Chippewa Cruise
- ` Dedicated Staff
- ` Community Events
- Podcast & Recording Studio