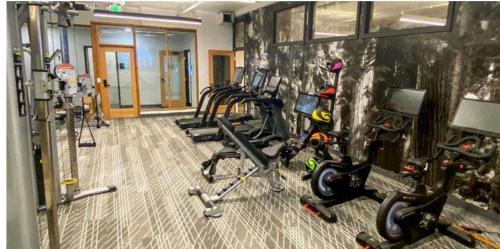

Under new ownership, the campus has undergone a complete renovation, including common areas, a new tenant lounge, locker rooms, gym, yoga studio, bike storage, and beautifully renovated tenant suites. Enjoy lunch or drinks at Kelly's Olympian, Infinite Soups, Sundance Café, or Intentions Juice and Smoothie Bar. Host your next corporate event in one of the building's conference rooms which seat 20-160 people, or head down to the tenant lounge to enjoy the golf simulator, billiards, shuffleboard, foosball, or the putting green.

Coffee bar and kegerator

Fitness center and group classroom

Live digital bike and fitness classes

Locker rooms with showers

Bike Storage and repair

J SQUARED

INVESTMENTS

#### **UPCOMING RENOVATIONS!**

Redesigned common spaces, hallways and wayfinding

Vibrantly colored skybridge connecting to Parking Garage

**OPEN NOW!** 

Home to the campus amenity center, gym, yoga studio, locker rooms, bike storage