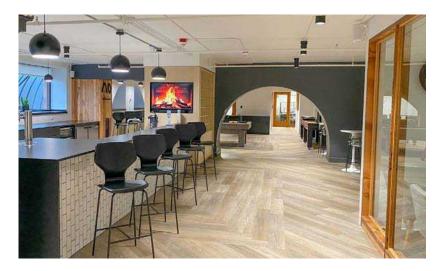

Under new ownership, the campus has undergone a complete renovation, including common areas, a new tenant lounge, locker rooms, gym, yoga studio, bike storage, and beautifully renovated tenant suites. Enjoy lunch or drinks at Kelly's Olympian, Infinite Soups, Sundance Café, or Intentions Juice and Smoothie Bar. Host your next corporate event in one of the building's conference rooms which seat 20-160 people, or head down to the tenant lounge to enjoy the golf simulator, billiards, shuffleboard, foosball, or the putting green.

# New Amenity, Entertainment and Fitness Center

Brand new tenant lounge with top-tier amenities

Featuring an
HD Multisport Simulator
Golf, Soccer and 30+ more sports!

Pool tables and shuffleboard

100" TV's

Coffee bar and kegerator

Fitness center and group classroom

Live digital bike and fitness classes

Locker rooms with showers

Bike Storage and repair

J SQUARED

INVESTMENTS