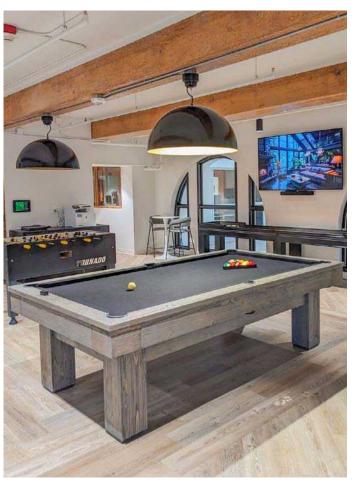

Under new ownership, the campus has undergone a complete renovation, including common areas, a new tenant lounge, locker rooms, gym, yoga studio, bike storage, and beautifully renovated tenant suites. Enjoy lunch or drinks at Kelly's Olympian, Infinite Soups, Sundance Café, or Intentions Juice and Smoothie Bar. Host your next corporate event in one of the building's conference rooms which seat 20-160 people, or head down to the tenant lounge to enjoy the golf simulator, billiards, shuffleboard, foosball, or the putting green.

#### Coworking spaces with full amenity access.

UrbanWork offers companies and entrepreneurs the opportunity to have a convenient, flexible environment with access to all of the amenities of Tacoma Rhodes Center. Enjoy the casual common areas and kitchen, flexible conference spaces, pool tables, and free wifi. Collaborate in shared offices, open work spaces, or your own private office.

# New Amenity, Entertainment and Fitness Center

Brand new tenant lounge with top-tier amenities

Featuring an
HD Multisport Simulator
Golf, Soccer and 30+ more sports!

Pool tables and shuffleboard

100" TV's