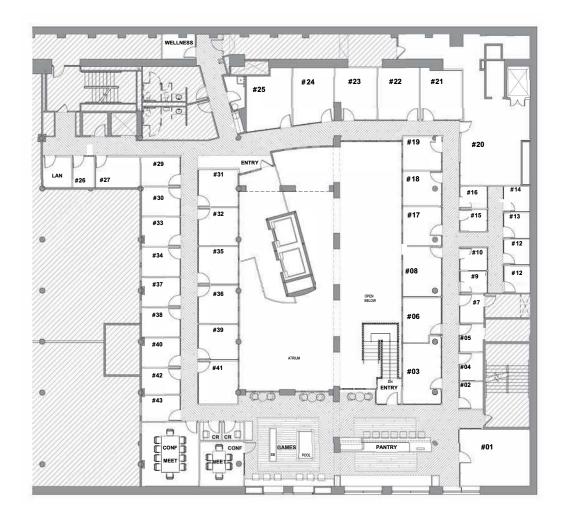

# **Availability**

# Available Suites

LEASE RATE: \$24 - \$35 SF / YR Full Service

| SPACE         | TYPE                                 | RATE (SF / YR)            | SIZE (SF)   | NOTES                            |  |  |  |
|---------------|--------------------------------------|---------------------------|-------------|----------------------------------|--|--|--|
| THE BROADWAY  | THE BROADWAY BUILDING   950 BROADWAY |                           |             |                                  |  |  |  |
| Mezzanine     | Coworking Spaces                     | Starting at \$500 / Month | 50 - 195 SF | Managed by UrbanWork Spaces      |  |  |  |
| THE MARKET BU | THE MARKET BUILDING   949 MARKET     |                           |             |                                  |  |  |  |
| 4th Floor     | Office                               | \$28.00 (SF / YR)         | 6,877 SF    |                                  |  |  |  |
| Suite 413     | Office                               | \$28.00 (SF / YR)         | 842 SF      | Available 10/01/2025             |  |  |  |
| Suite 424     | Office                               | \$28.00 (SF / YR)         | 6,877 SF    | Contiguous Space                 |  |  |  |
| Suite 430     | Office                               | \$35.00 (SF / YR)         | 788 SF      | Includes UrbanWork Suite Package |  |  |  |
| Suite 432     | Office                               | \$35.00 (SF / YR)         | 1,250 SF    | Includes UrbanWork Suite Package |  |  |  |
| Suite 434     | Office                               | \$35.00 (SF / YR)         | 713 SF      | Includes UrbanWork Suite Package |  |  |  |
| Suite 436     | Office                               | \$35.00 (SF / YR)         | 1,375 SF    | Includes UrbanWork Suite Package |  |  |  |
| Suite 438     | Office                               | \$35.00 (SF / YR)         | 1,096 SF    | Includes UrbanWork Suite Package |  |  |  |
| Suite 468     | Office                               | \$24.00 (SF/YR)           | 1,157 SF    | Available Immediately            |  |  |  |
| 5th Floor     | Office                               | \$28.00 (SF / YR)         | 4,422 SF    |                                  |  |  |  |
| Suite 548     | Office                               | \$35.00 (SF / YR)         | 273 SF      | Available Immediately. Has Sink  |  |  |  |
| Suite 560     | Office                               | \$28.00 (SF / YR)         | 4,422 SF    | Available Immediately            |  |  |  |

# **Mezzanine Level**

| SPACE     | TYPE       | RATE              | SIZE (SF)   | NOTES                       |
|-----------|------------|-------------------|-------------|-----------------------------|
| CoWorking | Membership | Starting at \$500 | 50 - 195 SF | Managed by UrbanWork Spaces |

# 4th Floor

| SPACE     | TYPE   | RATE (SF / YR) | SIZE (SF) | NOTES                            |
|-----------|--------|----------------|-----------|----------------------------------|
| Suite 413 | Office | \$28.00        | 842 SF    | Available 10/01/2025             |
| Suite 424 | Office | \$28.00        | 6,877 SF  | Contiguous Space                 |
| Suite 430 | Office | \$35.00        | 788 SF    | Includes UrbanWork Suite Package |
| Suite 432 | Office | \$35.00        | 1,250 SF  | Includes UrbanWork Suite Package |
| Suite 434 | Office | \$35.00        | 713 SF    | Includes UrbanWork Suite Package |
| Suite 436 | Office | \$35.00        | 1,375 SF  | Includes UrbanWork Suite Package |
| Suite 438 | Office | \$35.00        | 1,096 SF  | Includes UrbanWork Suite Package |

# 5th Floor

| SPACE     | TYPE   | RATE (SF / YR) | SIZE (SF) | NOTES                           |
|-----------|--------|----------------|-----------|---------------------------------|
| Suite 548 | Office | \$35.00        | 273 SF    | Available Immediately. Has Sink |
| Suite 560 | Office | \$28.00        | 4,422 SF  | Available Immediately           |