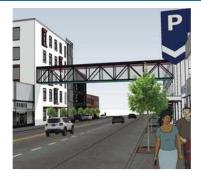

# A SKYBRIDGE-CONNECTED CAMPUS

#### 2 DOWNTOWN OFFICE BUILDINGS + PARKING GARAGE

The Tacoma Rhodes Center is a ±160,000 square foot office campus located in downtown Tacoma. The campus consists of two office buildings, along with a 538-stall parking garage; each of the structures are connected by skybridges, all within walking distance of retail amenities and mass transit.

# A skybridge connected campus.