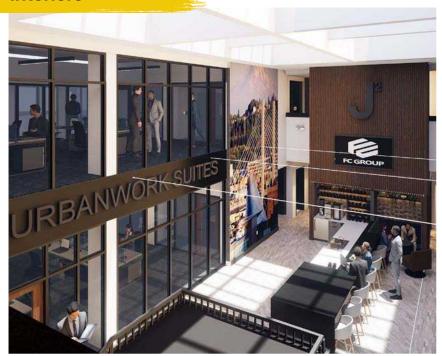

#### UrbanWork

#### Coworking spaces with full amenity access.

UrbanWork offers companies and entrepreneurs the opportunity to have a convenient, flexible environment with access to all of the amenities of Tacoma Rhodes Center. Enjoy the casual common areas and kitchen, flexible conference spaces, pool tables, and free wifi. Collaborate in shared offices, open work spaces, or your own private office.

# CoWorking Spaces from UrbanWork Spaces