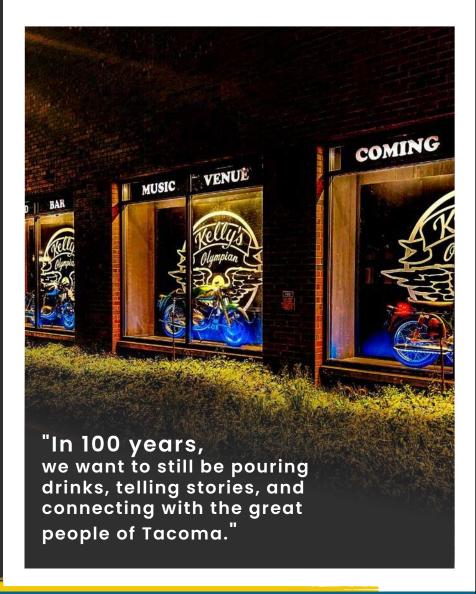

# Kelly's Olympian coming soon!

A Portland classic, coming to downtown Grit City.

Kelly's Olympian is a locally owned bar and venue in the heart of Downtown Portland Oregon.

Established in 1902, it is the third oldest continuously open and operated bar /restaurant in PDX, and first of its kind in the 253.

## A Portland classic, coming to downtown Grit City.

Specializing in fresh pressed juices, smoothie bowls, sandwiches, and more, Intentions Juice and Smoothie Bar is based in Tacoma. What began as a home endeavor to create a healthier lifestyle evolved into creating a space for the community to be intentional about what they feed their body.