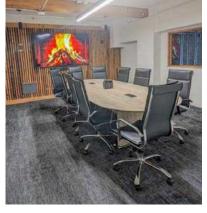

Under new ownership, the campus has undergone a complete renovation, including common areas, a new tenant lounge, locker rooms, gym, yoga studio, bike storage, and beautifully renovated tenant suites. Enjoy lunch or drinks at Kelly's Olympian, Infinite Soups, Sundance Café, or Intentions Juice and Smoothie Bar. Host your next corporate event in one of the building's conference rooms which seat 20-160 people, or head down to the tenant lounge to enjoy the golf simulator, billiards, shuffleboard, foosball, or the putting green.

#### **UrbanWork Suites: All-Inclusive Perks for Professionals**

- ` Fast, Secure Wi-Fi
- ` Parking Options
- Full pantries with Unlimited Craft Coffee, Tea, & Beer
- Conference Room Access with Seatting for 5 160 People
- Phone Booth Access
- ` Office Branding
- ` In-Suite Kitchenette (upon request)
- **Services**
- Furniture Design Consultation
- Free Breakfast Once a Month
- Annual Chippewa Cruise
- ` Dedicated Staff
- ` Community Events
- Podcast & Recording Studio