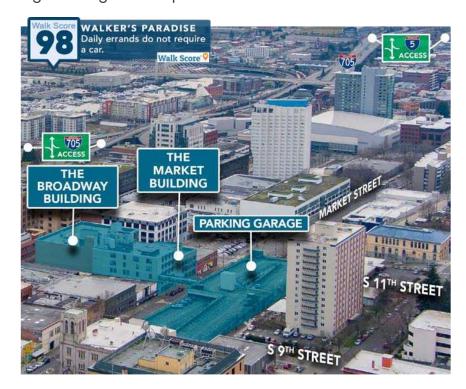

#### 2 DOWNTOWN OFFICE BUILDINGS + PARKING GARAGE

The Tacoma Rhodes Center is a ±160,000 square foot office campus located in downtown Tacoma. The campus consists of two office buildings, along with a 538-stall parking garage; each of the structures are connected by skybridges, all within walking distance of retail amenities and mass transit.

# **Excellent Access and Location**

Easy access to major freeways and highways. Two blocks from Tacoma Link Light Rail, which connects downtown with The University of Washington Tacoma, Tacoma Convention Center and the Tacoma Dome Station, the region's largest transportation hub.

# The Broadway Building

- Newly renovated 5-story atrium
- Free conference rooms for up to 160 people
- ▶ Flexible space options
- Fronts Broadway, home of the Farmers' Market (May - October) and multiple restaurants
- Future location of Kelly's Olympian, Infinite Soups, Intentions Juice and Smoothie Bar, and UrbanWork coworking spaces
- ▶ Home to Sundance Cafe
- ▶ Skybridge to Market Building

# The Market Building

- ▶ Newly renovated common areas
- ▶ Home to the campus amenity center, gym, yoga studio, locker rooms, bike storage.
- ▶ Flexible space options
- Updated 4th floor atrium underway
- Skybridge to Parking Garage and Broadway Building

# Parking Garage