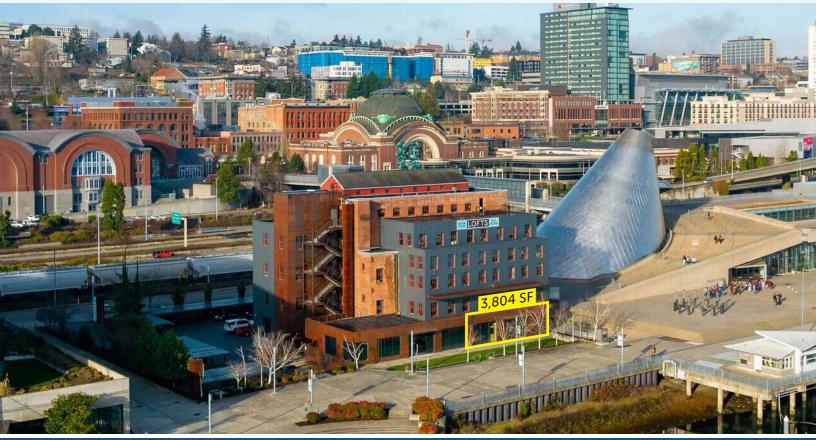

# ALBERS MILL FOR LEASE: 3,804 SF AVAILABLE

1821 DOCK ST | TACOMA, WA 98402

#### LEASE INFORMATION

Total Available 3,804 SF Lease Rate

Call Broker For Rates

Albers Mill's prime location offers convenient parking options, including on-site parking and an adjacent parking garage. You'll be proud to display your business with our monument signage available to all tenants. Our office space features beautiful exposed brick and natural light that provides a warm and inviting environment for you and your team to work in. With multiple private offices and conference rooms, you'll have all the space you need to conduct meetings and work effectively. Come and experience the perfect balance of style and functionality at our premier office location.