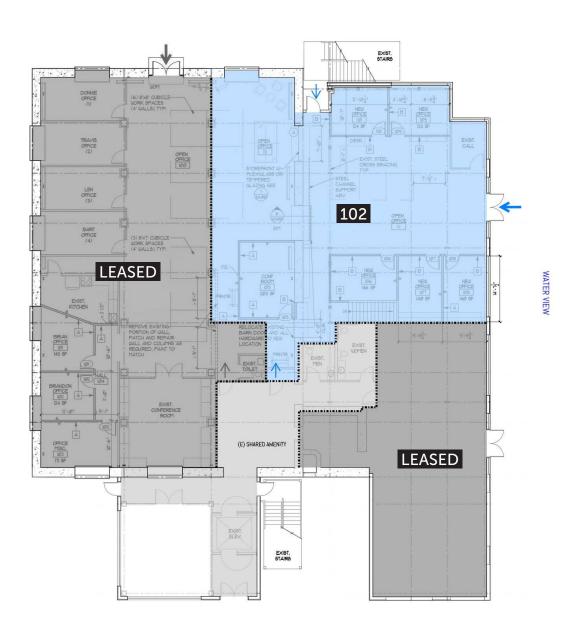

### **ALBERS MILL**

1821 DOCK ST | TACOMA, WA 98402

| Suite | Available Size | Lease Rate            |
|-------|----------------|-----------------------|
| 102   | 3,804 SF       | Call Broker For Rates |