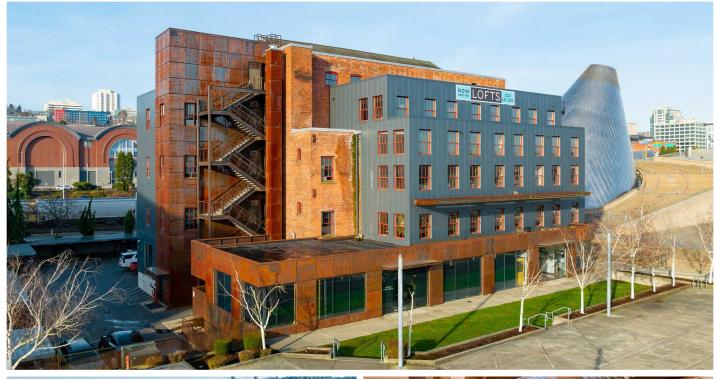

# ALBERS MILL FOR LEASE: 3,804 SF AVAILABLE

1821 DOCK ST | TACOMA, WA 98402

#### CREATIVE WATERFRONT OFFICE SPACE ALONG THE THEA FOSS

#### LEASE INFORMATION

Total Available 3,804 SF Lease Rate

Call Broker For Rates

Albers Mill's prime location offers convenient parking options, including on-site parking and an adjacent parking garage. You'll be proud to display your business with our monument signage available to all tenants. Our office space features beautiful exposed brick and natural light that provides a warm and inviting environment for you and your team to work in. With multiple private offices and conference rooms, you'll have all the space you need to conduct meetings and work effectively. Come and experience the perfect balance of style and functionality at our premier office location.