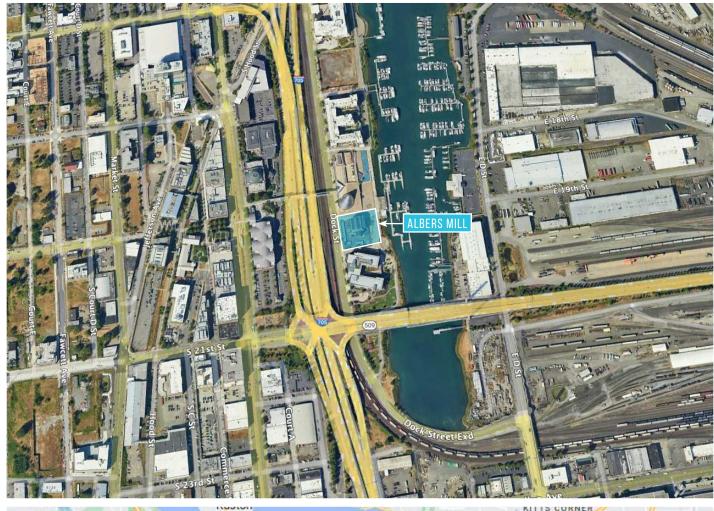

### **ALBERS MILL**

1821 DOCK ST | TACOMA, WA 98402

## **ALBERS MILL**

1821 DOCK ST | TACOMA, WA 98402