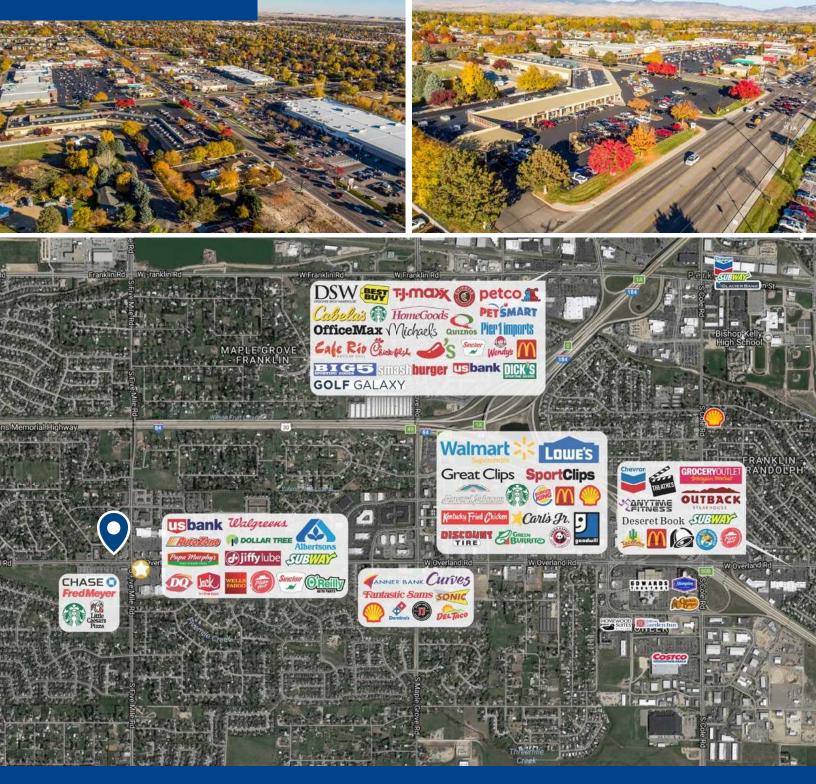

#### Highlights:

- Unique opportunity at a premier shopping center in Southwest Boise
- Shadow-anchored by Albertsons, Walgreens & Fred Meyer
- Excellent Traffic Counts: Overland Road = 25,000 VPD, Five Mile Road = 23,500 VPD
- · Amazing visibility from both roads
- · Creative landlord looking to make deals

## Location

755 West Front Street, Suite 300 Boise, Idaho 83702 208 345 9000 colliers.com/idaho