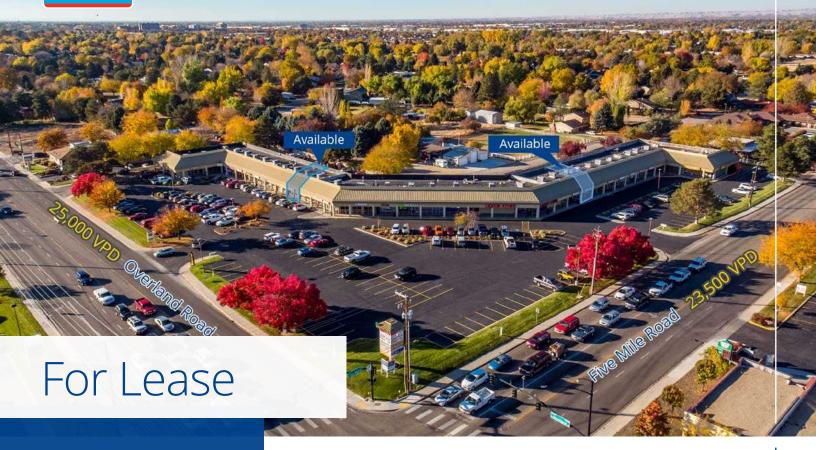

#### Highlights:

- Unique opportunity at a premier shopping center in Southwest Boise
- Shadow-anchored by Albertsons, Walgreens & Fred Meyer
- Excellent Traffic Counts: Overland Road = 25,000 VPD, Five Mile Road = 23,500 VPD
- · Amazing visibility from both roads
- · Creative landlord looking to make deals

# For Lease