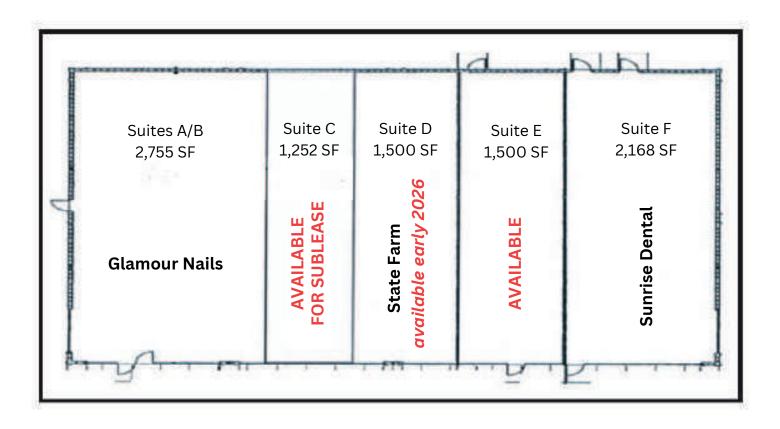

## **Available Spaces**

| SPACE  | RATE       | SIZE     | AVAILABLE        |
|--------|------------|----------|------------------|
| SUITEC | \$19 SF/YR | 1,252 SF | FOR SUBLEASE     |
| SUITED | \$19 SF/YR | 1,500 SF | EARLY 2026       |
| SUITEE | \$19 SF/YR | 1,500 SF | NOW-NNN\$4.86PSF |

4,252 SF CONTAGIOUS AVAILABLE