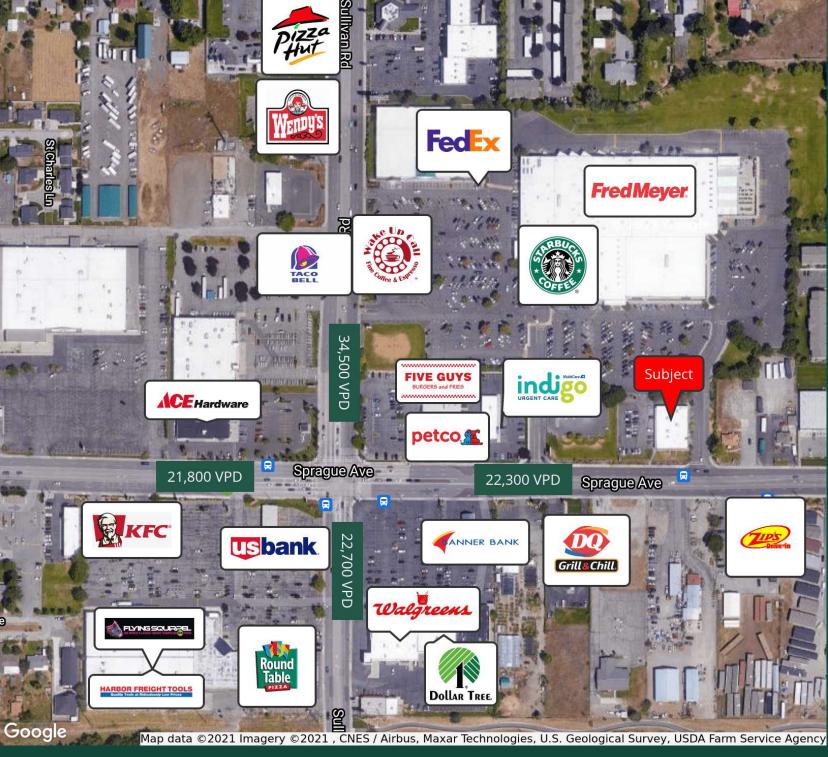

## **AERIAL MAP**

General Warranty Disclaimer: G&B makes no warranties, representations, or guarantees as to Seller/Owner's supplied information or the Property itself. G&B disclaims all warranties (express and implied) as to the Property and Seller/Owner's statements/information about the Property. Buyer/Lessee shall not rely on Property information supplied by Seller/Owner or G&B. Buyer/Lessee shall conduct its own due diligence to verify any information and the Property's suitability for specific or general purposes. Copyright information G&B respects the intellectual property of others and its Digital Millennium Copyright Act.

## **Highlights**

Directly in front of Fred Meyer

Monument Signage

Ample Parking

Close to Central Valley High School & Liberty Lake

VPD - Sprague: 22,300 VPD - Sullivan: 34,500

Ryan Oberg
Commercial Leasing
and Sales Broker
509.990.8423
ryan.oberg@g-b.com