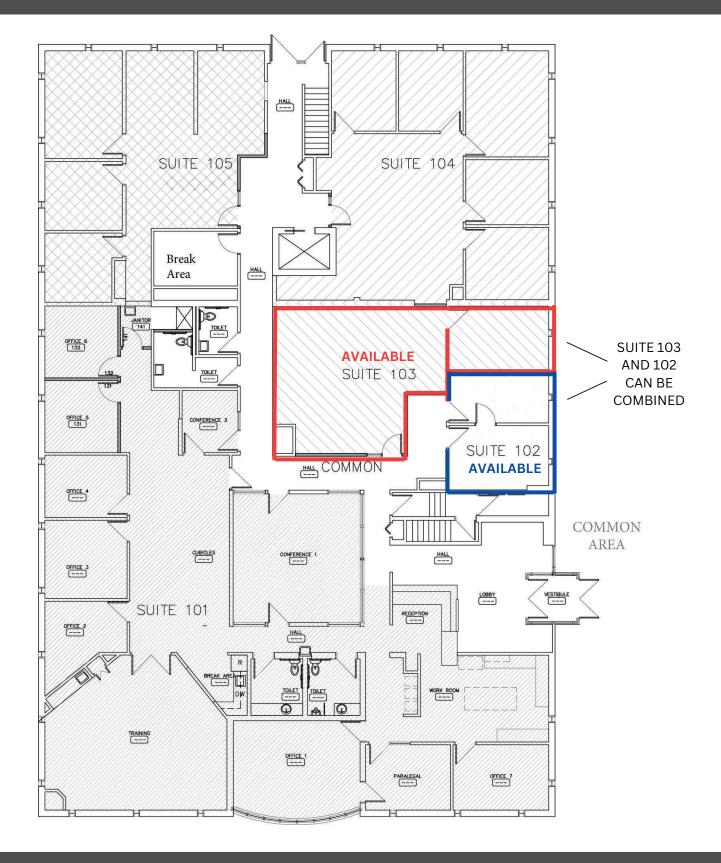

## **Available Spaces**

|                  | _          |         |
|------------------|------------|---------|
| SPACE            | RATE       | SIZE    |
| SUITE 102        | \$18 SF/YR | 336 SF  |
| SUITE 103        | \$18 SF/YR | 880 SF  |
| COMBINED 102/103 | \$18 SF/YR | 1216 SF |