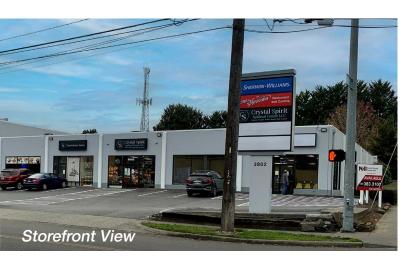

TOTAL SF

30,063 SF

PARCEL SF

68,000 SF

\*\* UP TO 17,600 SF AVAILABLE IN Q4 2025 \*\* CONTACT THE LISTING BROKER FOR DETAILS

NAI Puget Sound Properties is pleased to present for sale 3802 South Cedar Street, Tacoma, WA, a 30,063 SF multi-tenant, retail/flex building. It is strategically located at the intersection of South 38th and South Cedar Streets in the heart of the bustling, retail and commercial Tacoma Mall Neighborhood and just 1/2 mile from Interstate 5. This building is currently 66% leased providing cash flow from three existing tenants.