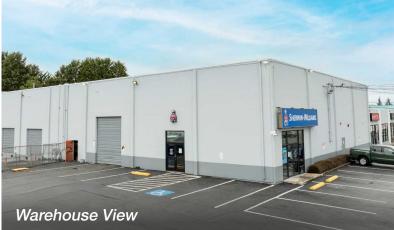

TOTAL SF

30,063 SF

PARCEL SF

68,000 SF

\*\* UP TO 17,600 SF AVAILABLE IN Q4 2025 \*\* CONTACT THE LISTING BROKER FOR DETAILS

NAI Puget Sound Properties is pleased to present for sale 3802 South Cedar Street, Tacoma, WA, a 30,063 SF multi-tenant, retail/flex building. It is strategically located at the intersection of South 38th and South Cedar Streets in the heart of the bustling, retail and commercial Tacoma Mall Neighborhood and just 1/2 mile from Interstate 5. This building is currently 66% leased providing cash flow from three existing tenants.