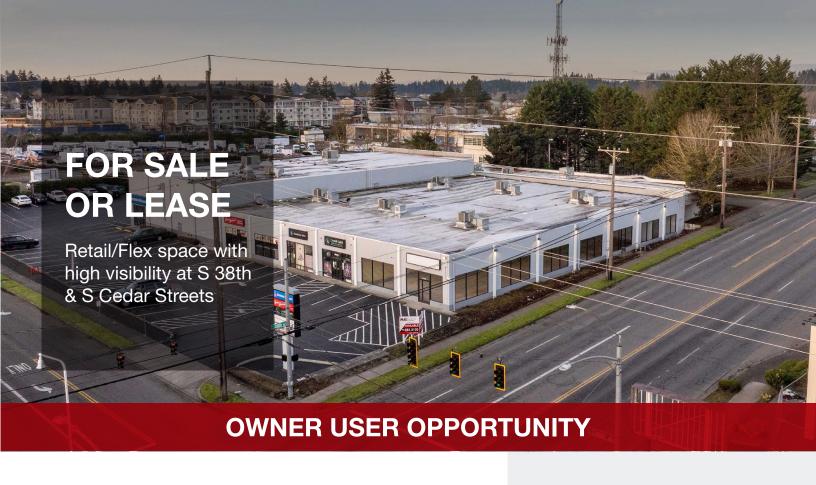

## 3802 South Cedar St

Tacoma, WA 98409

TOTAL SF

30,063 SF

PARCEL SF

68,000 SF

\*\* UP TO 17,600 SF AVAILABLE IN Q4 2025 \*\* CONTACT THE LISTING BROKER FOR DETAILS

NAI Puget Sound Properties is pleased to present for sale 3802 South Cedar Street, Tacoma, WA, a 30,063 SF multi-tenant, retail/flex building. It is strategically located at the intersection of South 38th and South Cedar Streets in the heart of the bustling, retail and commercial Tacoma Mall Neighborhood and just 1/2 mile from Interstate 5. This building is currently 66% leased providing cash flow from three existing tenants.

This property is suitable for either an owner-user or investor, with upside potential from a new occupant (tenant or buyer) and by an increase in the current below-market rents. The vacant 10,317 SF is also offered for lease (shown highlighted on the floorplan above).