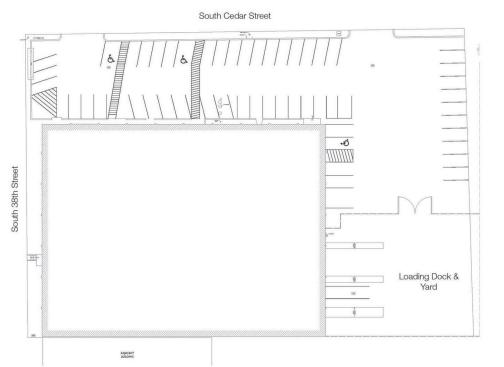

This property is suitable for either an owner-user or investor, with upside potential from a new occupant (tenant or buyer) and by an increase in the current below-market rents. The vacant 10,317 SF is also offered for lease (shown highlighted on the floorplan above).

Site Plan