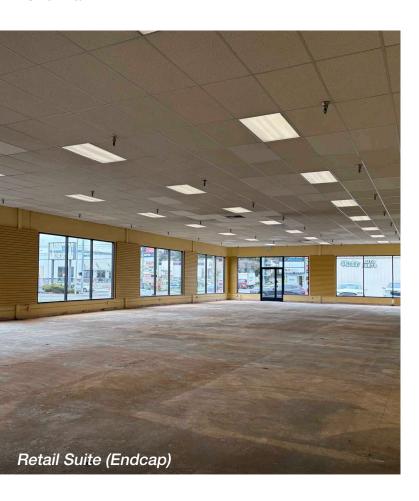

This property is suitable for either an owner-user or investor, with upside potential from a new occupant (tenant or buyer) and by an increase in the current below-market rents. The vacant 10,317 SF is also offered for lease (shown highlighted on the floorplan above).