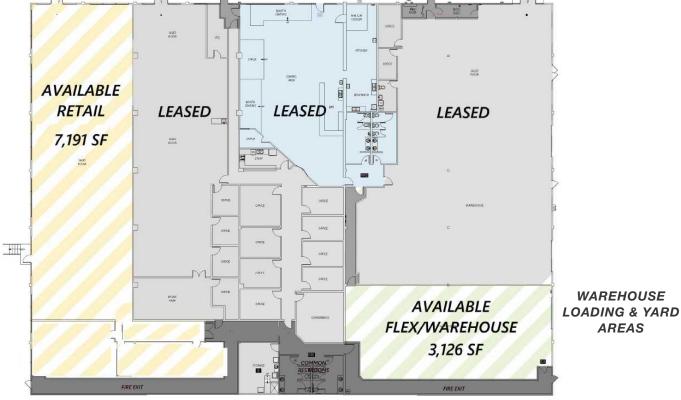

#### PROPERTY HIGHLIGHTS

- + Available Lease SF: 3,126-17,600 SF consisting of 7,191 SF retail and 3,126 10,410 SF retail/flex
- + Grade & Dock Doors + Fenced Yard
- + In-place NNN income from 3 existing tenants
- + Zoning: Urban Center Mixed Use (UCX STGPD)
- High Density-Regional Growth Center & Opportunity Zone
- + Lease Rates: Call Listing Broker
- + Purchase Price: \$5,950,000 (\$197.91 SF)

This property is suitable for either an owner-user or investor, with upside potential from a new occupant (tenant or buyer) and by an increase in the current below-market rents. The vacant 10,317 SF is also offered for lease (shown highlighted on the floorplan above).

Site Plan