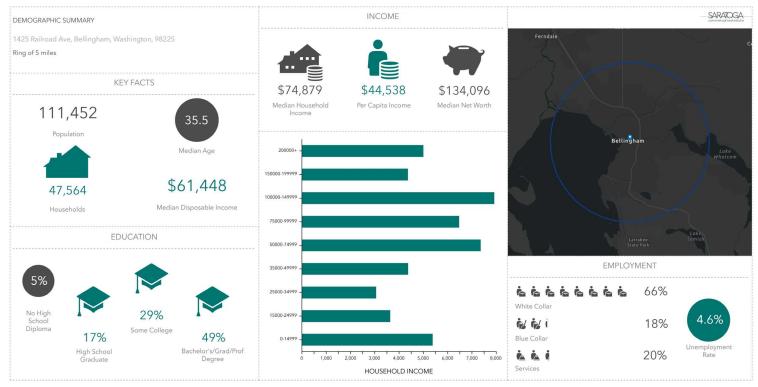

ETAIL/RESTAURANT SPACE

### 1425/1427 RAILROAD AVE, BELLINGHAM



#### 6,063 Total Square Feet Available 1425: 3,187sF 1427: 2,876sF \$17/sF/YR + NNN Can be leased together or separately.

- Turnkey Restaurant/Bar.
- Centrally located with high foot traffic, ample parking, and adjacent to bus depot.
- Full commercial kitchen with two bars. 1427 features storefront windows that open fully for an outdoor seating feel.
- Neighboring tenants include Ruckus Room and Aegis Games.



**Elliott Kophs** elliott@saratogaRE.com 360.610.4980

saratogaRE.com 228 E CHAMPION, STE 102 BELLINGHAM, WA 98225

## **Floor Plans**





## 1425/1427 RAILROAD AVE, BELLINGHAM

## **Interior Photos**





# **Interior Photos**





#### 1425/1427 RAILROAD AVE, BELLINGHAM

## **Demographics**



#### 1 Mile Radius



5 Mile Radius