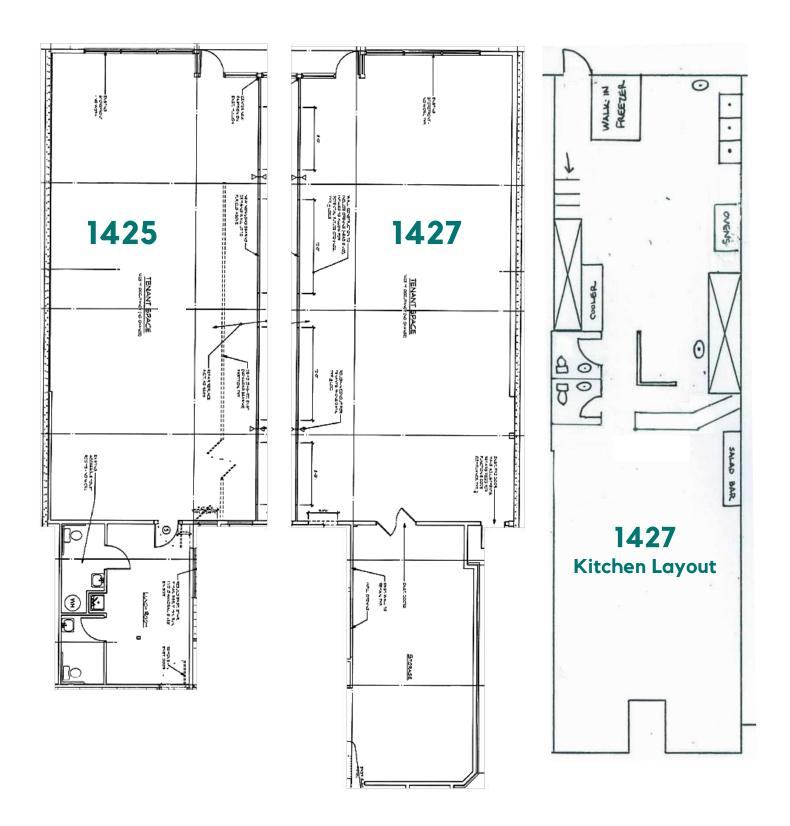

#### RETAIL/RESTAURANT **SPACE FOR LEASE**

### DOWNTOWN RETAIL/RESTAURANT SPACE

### 1425/1427 RAILROAD AVE, BELLINGHAM



#### 6,063 Total Square Feet Available 1425: 3,187sF 1427: 2,876sF \$17/sF/YR + NNN Can be leased together or separately.

- Turnkey Restaurant/Bar.
- Centrally located with high foot traffic, ample parking, and adjacent to bus depot.
- Full commercial kitchen with two bars. 1427 features storefront windows that open fully for an outdoor seating feel.
- Neighboring tenants include Ruckus Room and Aegis Games.



**Elliott Kophs** elliott@saratogaRE.com 360.610.4980

saratogaRE.com 228 E CHAMPION, STE 102 BELLINGHAM, WA 98225

## **Floor Plans**





## 1425/1427 RAILROAD AVE, BELLINGHAM

## **Interior Photos**





# **Interior Photos**





#### 1425/1427 RAILROAD AVE, BELLINGHAM

## **Demographics**



#### 1 Mile Radius



5 Mile Radius