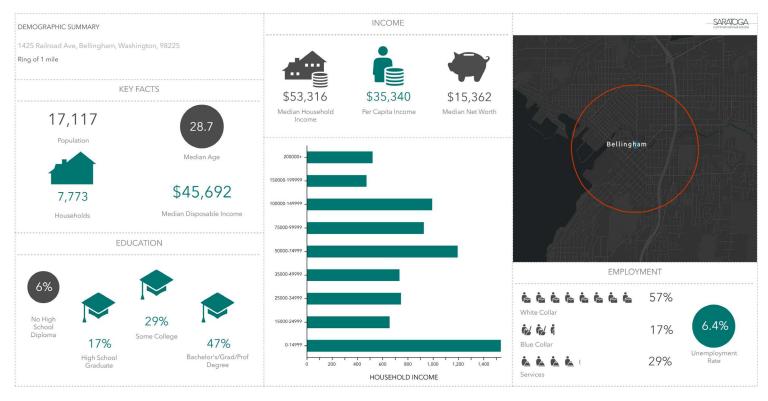

EASE**

### DOWNTOWN RETAIL/RESTAURANT SPACE

### 1425/1427 RAILROAD AVE, BELLINGHAM



#### 6,063 Total Square Feet Available 1425: 3,187sF 1427: 2,876sF \$17/sF/YR + NNN Can be leased together or separately.

- Turnkey Restaurant/Bar.
- Centrally located with high foot traffic, ample parking, and adjacent to bus depot.
- Full commercial kitchen with two bars. 1427 features storefront windows that open fully for an outdoor seating feel.
- Neighboring tenants include Ruckus Room and Aegis Games.



**Elliott Kophs** elliott@saratogaRE.com 360.610.4980

saratogaRE.com 228 E CHAMPION, STE 102 BELLINGHAM, WA 98225

## **Floor Plans**





## 1425/1427 RAILROAD AVE, BELLINGHAM

## **Interior Photos**





# **Interior Photos**





#### 1425/1427 RAILROAD AVE, BELLINGHAM

## **Demographics**



#### 1 Mile Radius



5 Mile Radius