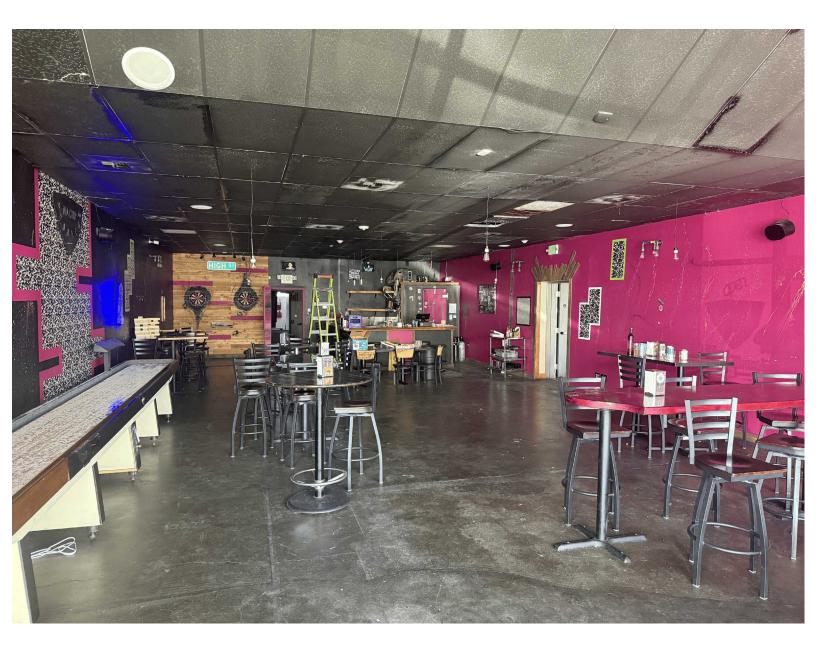

#### RETAIL/RESTAURANT **SPACE FOR LEASE**

### DOWNTOWN RETAIL/RESTAURANT SPACE

### 1425/1427 RAILROAD AVE, BELLINGHAM



#### 6,063 Total Square Feet Available 1425: 3,187sF 1427: 2,876sF \$17/sF/YR + NNN Can be leased together or separately.

- Turnkey Restaurant/Bar.
- Centrally located with high foot traffic, ample parking, and adjacent to bus depot.
- Full commercial kitchen with two bars. 1427 features storefront windows that open fully for an outdoor seating feel.
- Neighboring tenants include Ruckus Room and Aegis Games.



**Elliott Kophs** elliott@saratogaRE.com 360.610.4980

saratogaRE.com 228 E CHAMPION, STE 102 BELLINGHAM, WA 98225

## **Floor Plans**





## 1425/1427 RAILROAD AVE, BELLINGHAM

## **Interior Photos**





# **Interior Photos**





#### 1425/1427 RAILROAD AVE, BELLINGHAM

## **Demographics**



#### 1 Mile Radius



5 Mile Radius