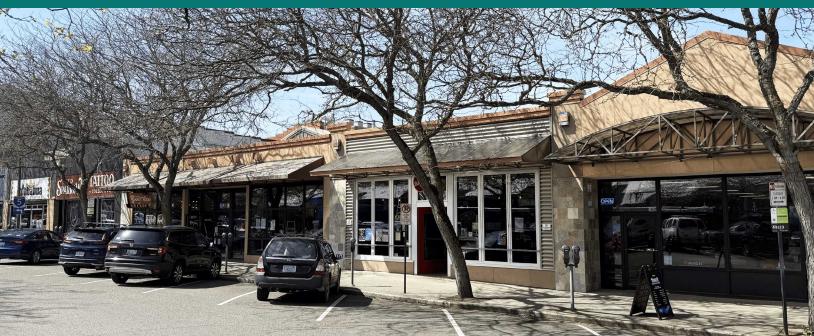

### 1425/1427 RAILROAD AVE, BELLINGHAM

#### 6,063 Total Square Feet Available 1425: 3,187sF 1427: 2,876sF \$17/sF/YR + NNN Can be leased together or separately.

- Turnkey Restaurant/Bar.
- Centrally located with high foot traffic, ample parking, and adjacent to bus depot.
- Full commercial kitchen with two bars. 1427 features storefront windows that open fully for an outdoor seating feel.
- Neighboring tenants include Ruckus Room and Aegis Games.