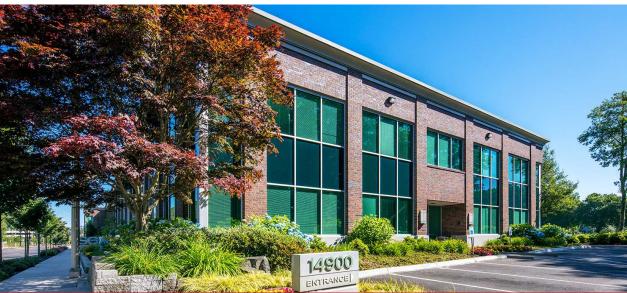

## 14900 Interurban Ave S Tukwila, WA

| SUITES AVAILABLE |           |               |
|------------------|-----------|---------------|
| Suite 100        | 1,647 RSF | June 1, 2025  |
| Suite 145        | 1,795 RSF | April 1, 2025 |
| Suite 175        | 1,119 RSF | June 1, 2025  |

## **HIGHLIGHTS**

- Beautiful landscaping offers a park-like setting
- Serene Views of Green River and Fort Dent Park
- Ideal for bike commuters/riders, near the Green River Trail and Lake to Sound Trail
- Ample free parking surrounding the building provides convenient access via the 3 main building entries
- Convenient Metro bus access on main arterial linking Seattle to the South King County (Route 150)
- Tenants can utilize a City of Seattle address
- Rental Rate: \$26.50 per RSF per Year, Fully Serviced