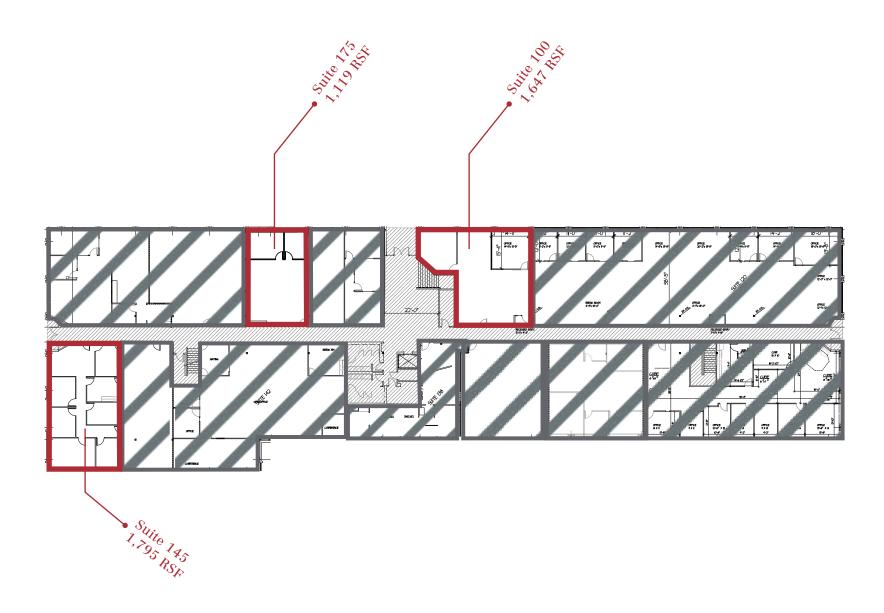

## 14900 Interurban Ave S Tukwila, WA

| SUITES AVAILABLE |           |               |
|------------------|-----------|---------------|
| Suite 100        | 1,647 RSF | June 1, 2025  |
| Suite 145        | 1,795 RSF | April 1, 2025 |
| Suite 175        | 1,119 RSF | June 1, 2025  |

## CURRENT AVAILABLE SUITES ON 1ST FLOOR