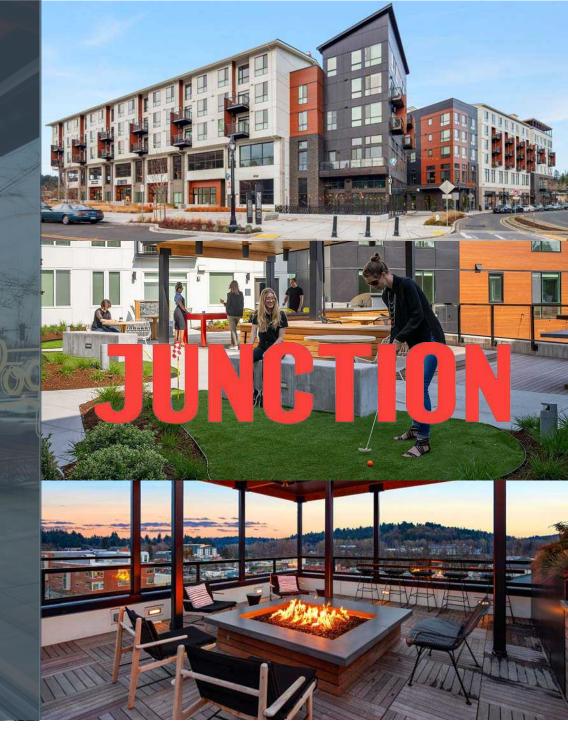

## JUNCTION BOTHELL

Located in Downtown Bothell this dynamic mixed-use development, has been establishing itself as a premier destination for retail, dining, and entertainment since it opened. This site benefits from its strategic adjacency to McMenamins' flagship hotel and brewery, a comprehensive venue encompassing 72 guest rooms, a cinema, live music hall, and event facilities. The development integrates 130 upscale residential units atop meticulously designed ground-level retail spaces. These retail environments feature elevated ceiling heights, abundant natural illumination, designated outdoor seating areas, and dedicated parking, all fostering an optimal commercial atmosphere. Moreover, select retail tenants are afforded exclusive rooftop access, offering unique opportunities for enhanced customer engagement. Stack 571 Burger & Whiskey Bar space is now available. Contact agents for details.

### JUNCTION