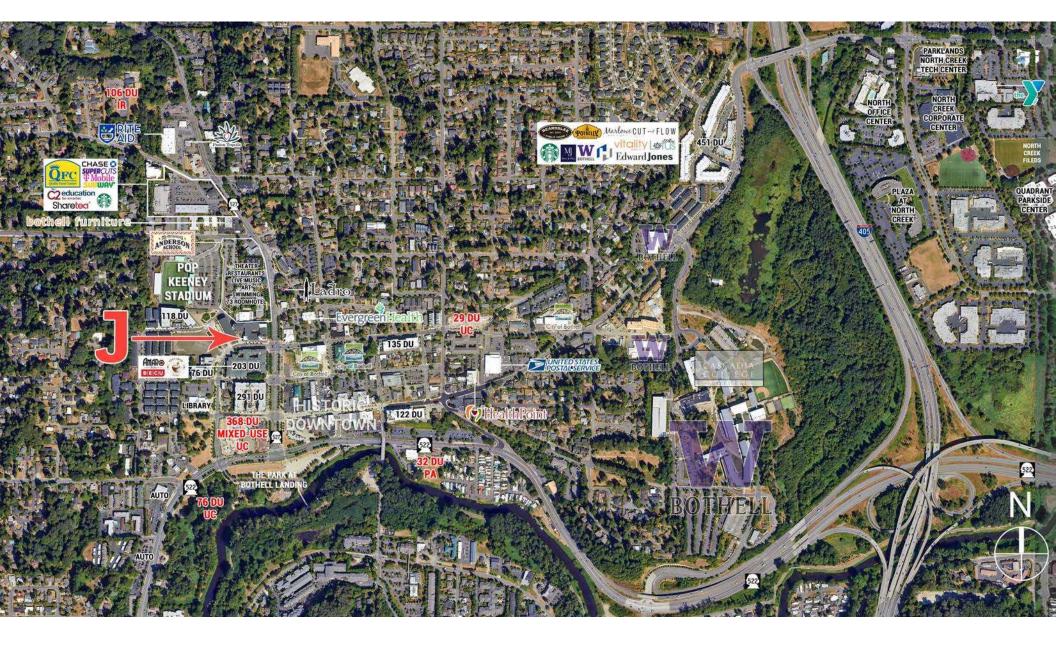

## DOWNTOWN BOTHELL HIGHLIGHTS

#### AT THE JUNCTION OF DOWNTOWN

Centrally located in the emerging Downtown Bothell Landing neighborhood, the Junction puts you in the center of it all. Steps from retail, dining, entertainment and recreation right outside your door.

The Junction is located in the heart of this redevelopment effort along Bothell Way and is adjacent to the redeveloped historic McMenamins Anderson School, which features restaurants and outdoor dining, a movie theater, live music, a large indoor swimming pool and shopping. The six-story, mixed-use community includes 10,000 sq. ft. of ground level retail, 130 apartment homes and 30,000 sq. ft. of Class A commercial office space.