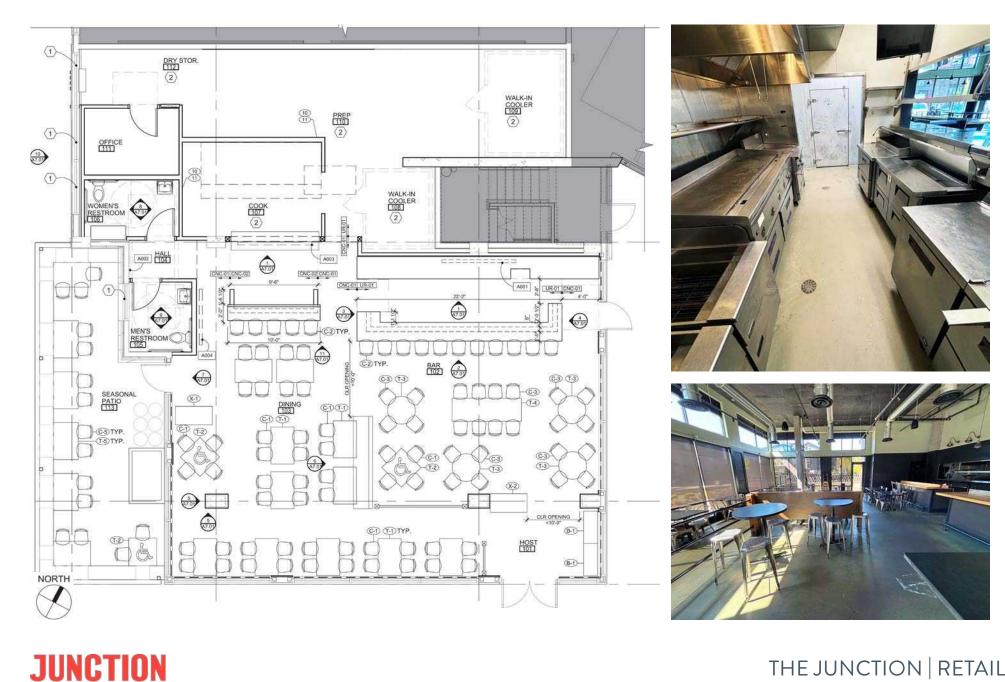

#### OVERVIEW FORMER STACK 571 BURGER & WHISKEY BAR

| Address           | 9924 NE 185th Street, #101 - Bothell, WA                                                                                                                                                                                                                                                                                                                                                                                                                                                                                                                                                                                                                                                                                                                                                                                                                                                                                                                                                                                                                                                                                                                                                                                                                                                                                                                                                                                                                                                                                                                                                                                                                                                                                                                                                                                                                                                                                                                                                                                                                                                                                      |
|-------------------|-------------------------------------------------------------------------------------------------------------------------------------------------------------------------------------------------------------------------------------------------------------------------------------------------------------------------------------------------------------------------------------------------------------------------------------------------------------------------------------------------------------------------------------------------------------------------------------------------------------------------------------------------------------------------------------------------------------------------------------------------------------------------------------------------------------------------------------------------------------------------------------------------------------------------------------------------------------------------------------------------------------------------------------------------------------------------------------------------------------------------------------------------------------------------------------------------------------------------------------------------------------------------------------------------------------------------------------------------------------------------------------------------------------------------------------------------------------------------------------------------------------------------------------------------------------------------------------------------------------------------------------------------------------------------------------------------------------------------------------------------------------------------------------------------------------------------------------------------------------------------------------------------------------------------------------------------------------------------------------------------------------------------------------------------------------------------------------------------------------------------------|
| Restaurant Size   | 2,850 SF                                                                                                                                                                                                                                                                                                                                                                                                                                                                                                                                                                                                                                                                                                                                                                                                                                                                                                                                                                                                                                                                                                                                                                                                                                                                                                                                                                                                                                                                                                                                                                                                                                                                                                                                                                                                                                                                                                                                                                                                                                                                                                                      |
| Rate              | \$43.00 PSF + \$10.87 PSF NNN                                                                                                                                                                                                                                                                                                                                                                                                                                                                                                                                                                                                                                                                                                                                                                                                                                                                                                                                                                                                                                                                                                                                                                                                                                                                                                                                                                                                                                                                                                                                                                                                                                                                                                                                                                                                                                                                                                                                                                                                                                                                                                 |
| Ceiling Height    | ±17'4"                                                                                                                                                                                                                                                                                                                                                                                                                                                                                                                                                                                                                                                                                                                                                                                                                                                                                                                                                                                                                                                                                                                                                                                                                                                                                                                                                                                                                                                                                                                                                                                                                                                                                                                                                                                                                                                                                                                                                                                                                                                                                                                        |
| Residential Units | 130                                                                                                                                                                                                                                                                                                                                                                                                                                                                                                                                                                                                                                                                                                                                                                                                                                                                                                                                                                                                                                                                                                                                                                                                                                                                                                                                                                                                                                                                                                                                                                                                                                                                                                                                                                                                                                                                                                                                                                                                                                                                                                                           |
| Join              | Poquitos, Fresh Cuts, Bay Leaf, Optum, & First Financial Northwest Bank                                                                                                                                                                                                                                                                                                                                                                                                                                                                                                                                                                                                                                                                                                                                                                                                                                                                                                                                                                                                                                                                                                                                                                                                                                                                                                                                                                                                                                                                                                                                                                                                                                                                                                                                                                                                                                                                                                                                                                                                                                                       |
|                   | No and a state of the state of |