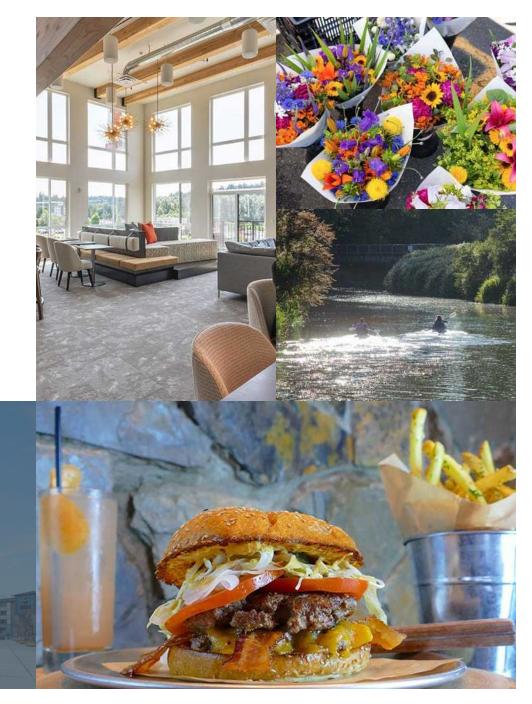

#### AT THE JUNCTION OF DOWNTOWN

Centrally located in the emerging Downtown Bothell Landing neighborhood, the Junction puts you in the center of it all. Steps from retail, dining, entertainment and recreation right outside your door.

The Junction is located in the heart of this redevelopment effort along Bothell Way and is adjacent to the redeveloped historic McMenamins Anderson School, which features restaurants and outdoor dining, a movie theater, live music, a large indoor swimming pool and shopping. The six-story, mixed-use community includes 10,000 sq. ft. of ground level retail, 130 apartment homes and 30,000 sq. ft. of Class A commercial office space.