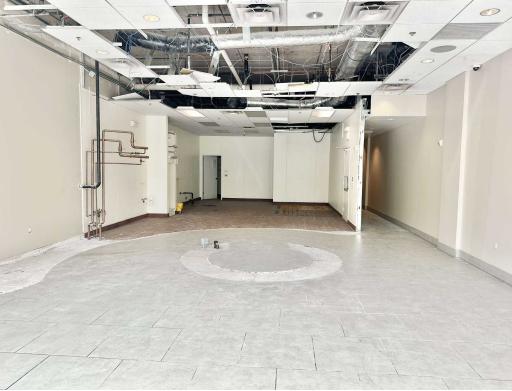

# Suite 507

# AVAILABLE SPACES

| SUITE     | SIZE     | 2025 NNN | LEASE RATE    | AVAILABILITY                                                                                                                                 |
|-----------|----------|----------|---------------|----------------------------------------------------------------------------------------------------------------------------------------------|
| Suite 503 | 1,703 SF | \$14.67  | \$34.00 SF/yr | Available now. Space features operable roll-up storefront door, soaring exposed ceilings, and concrete floors. In-suite ADA restrooms.       |
| Suite 507 | 1,991 SF | \$14.67  | \$34.00 SF/yr | Available now. Space has large storefront windows and restaurant plumbing, Ideal for food + beverage related use. Two (2) insuite restrooms. |