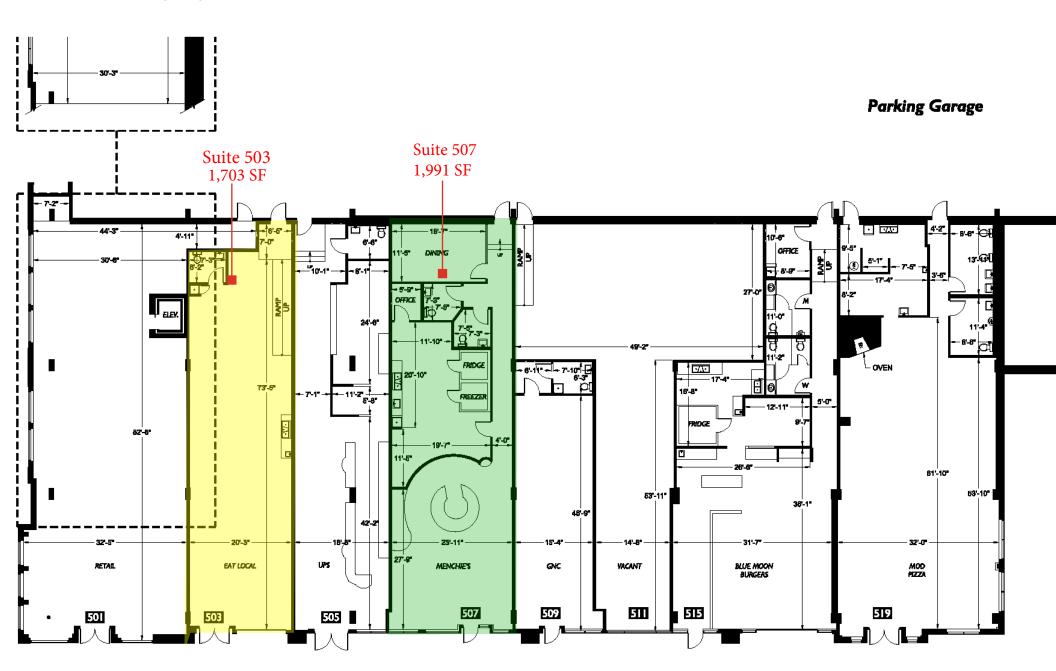

# Suite 507

# AVAILABLE SPACES

| SUITE     | SIZE     | 2025 NNN | LEASE RATE    | AVAILABILITY                                                                                                                                 |
|-----------|----------|----------|---------------|----------------------------------------------------------------------------------------------------------------------------------------------|
| Suite 503 | 1,703 SF | \$14.67  | \$34.00 SF/yr | Available now. Space features operable roll-up storefront door, soaring exposed ceilings, and concrete floors. In-suite ADA restrooms.       |
| Suite 507 | 1,991 SF | \$14.67  | \$34.00 SF/yr | Available now. Space has large storefront windows and restaurant plumbing, Ideal for food + beverage related use. Two (2) insuite restrooms. |