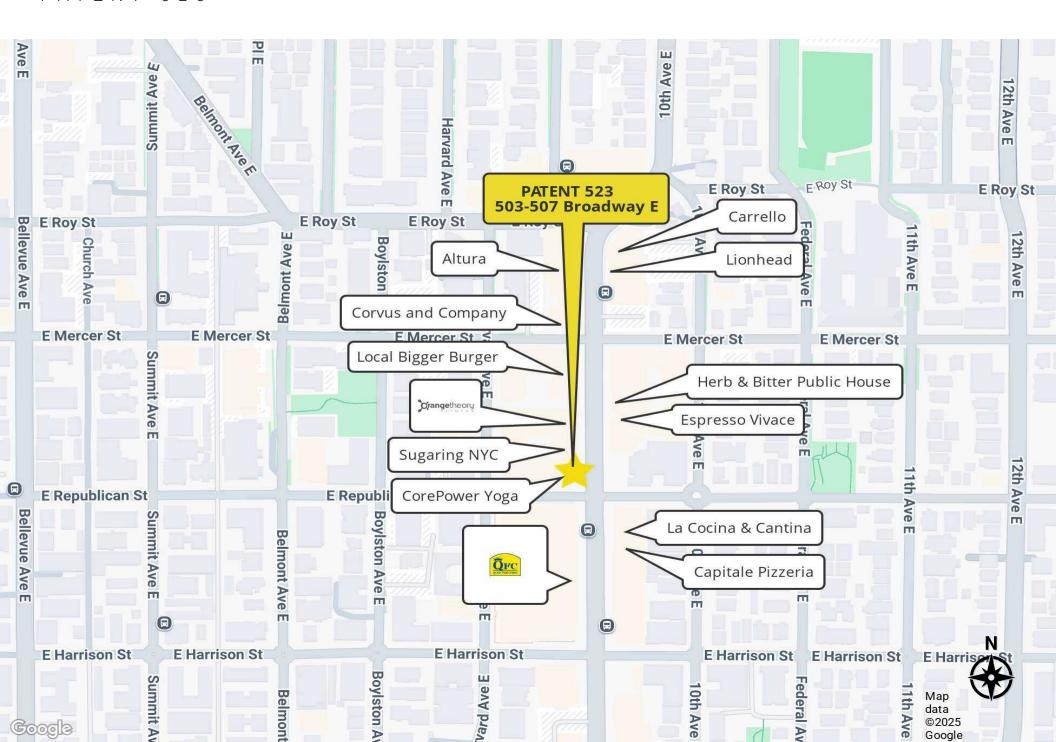

### PROPERTY HIGHLIGHTS

- Prime retail spaces in the heart of Seattle's vibrant Capitol Hill neighborhood, known for great food and entertainment!
- High visibility location on Broadway East, at the base of Patent 523, a 295 unit apartment building
- 55 shared retail parking stalls in on-site garage with 1 hour validation. Monthly employee parking available in secure garage for \$260/stall.
- Co-tenants include CorePower Yoga, Orangetheory Fitness, Local Bigger Burger, Gentle Dental, Timeless Tea, and SugaringNYC
- Steps from dominant area grocer (QFC)
- Property is monitored by roaming security

### 503-507 BROADWAY EAST, SEATTLE, WA 98102