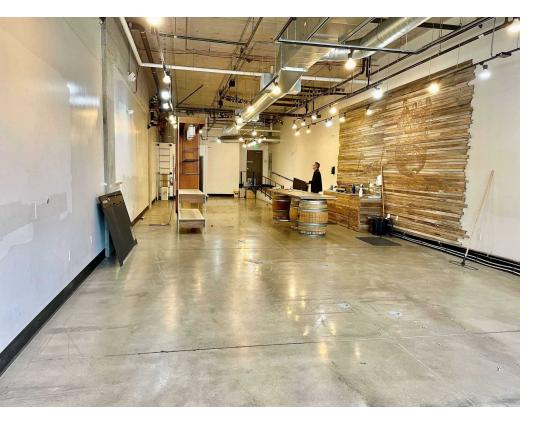

# AVAILABLE SPACES

| SUITE     | SIZE     | 2025 NNN | LEASE RATE    | AVAILABILITY                                                                                                                                 |
|-----------|----------|----------|---------------|----------------------------------------------------------------------------------------------------------------------------------------------|
| Suite 503 | 1,703 SF | \$14.67  | \$34.00 SF/yr | Available now. Space features operable roll-up storefront door, soaring exposed ceilings, and concrete floors. In-suite ADA restrooms.       |
| Suite 507 | 1,991 SF | \$14.67  | \$34.00 SF/yr | Available now. Space has large storefront windows and restaurant plumbing, Ideal for food + beverage related use. Two (2) insuite restrooms. |