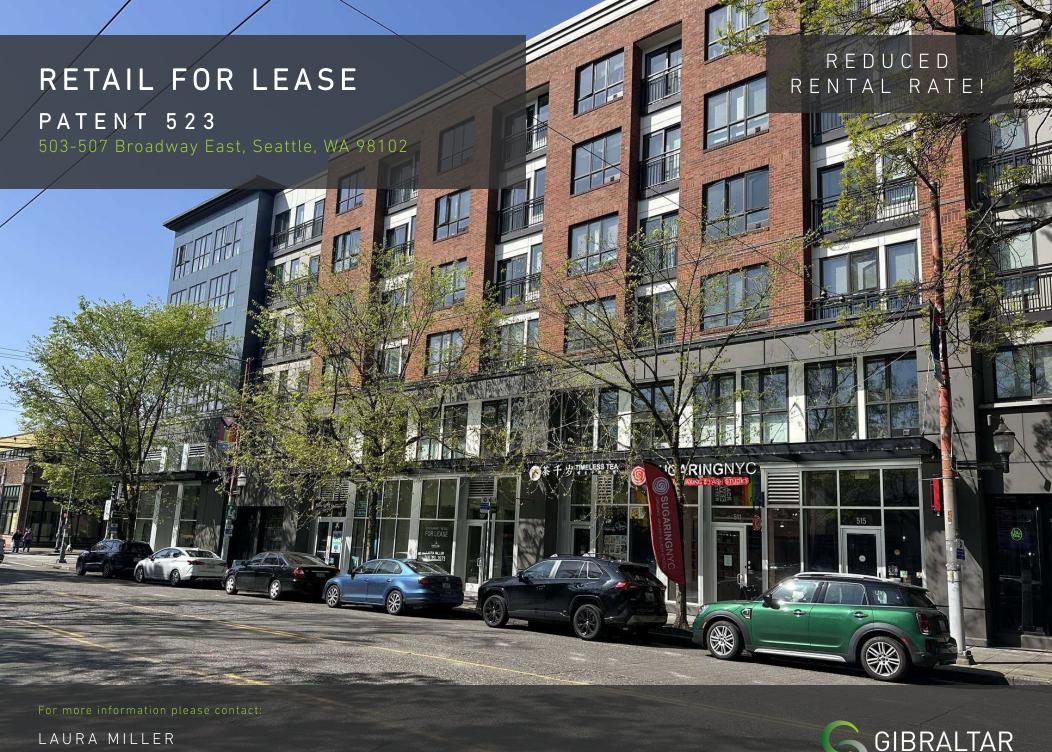

### 503-507 BROADWAY EAST, SEATTLE, WA 98102

# PATENT 523

### PROPERTY HIGHLIGHTS

- Prime retail spaces in the heart of Seattle's vibrant Capitol Hill neighborhood, known for great food and entertainment!
- High visibility location on Broadway East, at the base of Patent 523, a 295 unit apartment building
- 55 shared retail parking stalls in on-site garage with 1 hour validation. Monthly employee parking available in secure garage for \$260/stall.
- Co-tenants include CorePower Yoga, Orangetheory Fitness, Local Bigger Burger, Gentle Dental, Timeless Tea, and SugaringNYC
- Steps from dominant area grocer (QFC)
- Property is monitored by roaming security