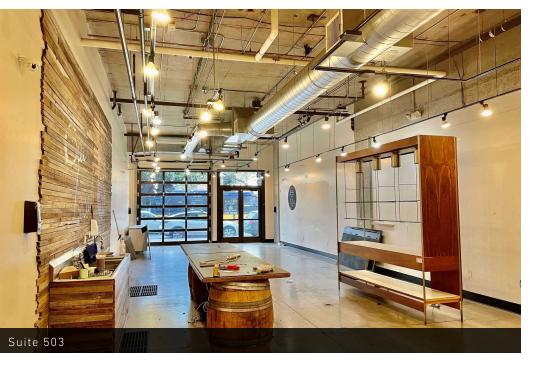

# AVAILABLE SPACES

| SUITE     | SIZE     | 2025 NNN | LEASE RATE    | AVAILABILITY                                                                                                                                 |
|-----------|----------|----------|---------------|----------------------------------------------------------------------------------------------------------------------------------------------|
| Suite 503 | 1,703 SF | \$14.67  | \$34.00 SF/yr | Available now. Space features operable roll-up storefront door, soaring exposed ceilings, and concrete floors. In-suite ADA restrooms.       |
| Suite 507 | 1,991 SF | \$14.67  | \$34.00 SF/yr | Available now. Space has large storefront windows and restaurant plumbing, Ideal for food + beverage related use. Two (2) insuite restrooms. |