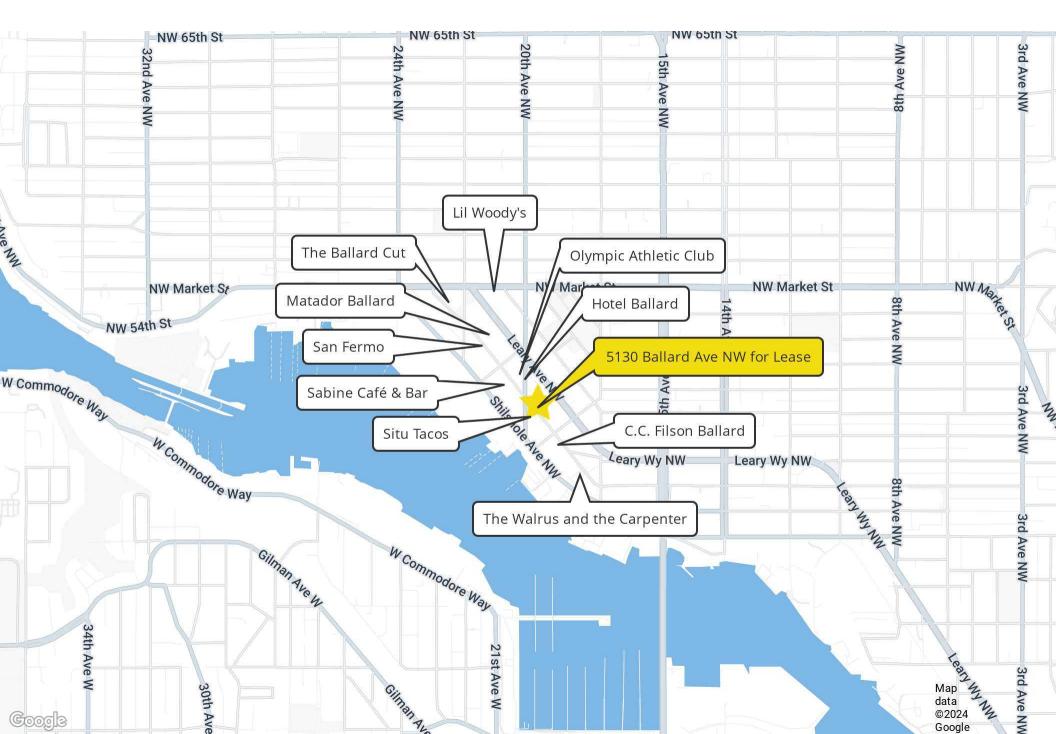

#### THE OPPORTUNITY

- Rare opportunity to lease one-of-a-kind production/catering kitchen in the heart of Ballard with a PRIME corner location on Ballard Avenue
- Character filled classic brick building features a vibrant light-filled space with expansive windows, reclaimed wood accents, high ceilings and HVAC,
- Kitchen features 23' 7" hooded cooking line, 14'x7'x20" Walk-in Refrigerator/Freezer, 18' Type 1 hood, 5' 7" self-cleaning Type 1 hood for wood fired equipment.
- Existing Equipment available for purchase: Woodstone Oven: \$15,500/Woodstone Rotisserie: \$12,000
- Four (4) secure parking stalls at fair market rent
- Building Co-tenant is Good & Well Supply Co.
- Surrounding neighborhood businesses include C.C. Filson, Situ Tacos, Sabine Cafe & Bar, The Ballard Cut, San Fermo, Hotel Ballard, The Walrus and the Carpenter
- Available June 16, 2025
- 2,875 SF
- Monthly Rent \$9,100 plus 2024 NNN (\$2,956) = \$12,056. Long term lease available