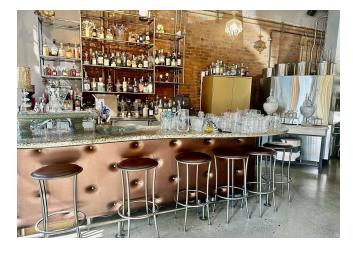

#### THE OPPORTUNITY

- Rare opportunity to lease one-of-a-kind production/catering kitchen in the heart of Ballard with a PRIME corner location on Ballard Avenue
- Character filled classic brick building features a vibrant light-filled space with expansive windows, reclaimed wood accents, high ceilings and HVAC,
- Kitchen features 23' 7" hooded cooking line, 14'x7'x20" Walk-in Refrigerator/Freezer, 18' Type 1 hood, 5' 7" self-cleaning Type 1 hood for wood fired equipment.
- Existing Equipment available for purchase: Woodstone Oven: \$15,500/Woodstone Rotisserie: \$12,000
- Four (4) secure parking stalls at fair market rent
- Building Co-tenant is Good & Well Supply Co.
- Surrounding neighborhood businesses include C.C. Filson, Situ Tacos, Sabine Cafe & Bar, The Ballard Cut, San Fermo, Hotel Ballard, The Walrus and the Carpenter
- Available June 16, 2025
- 2,875 SF
- Monthly Rent \$9,100 plus 2024 NNN (\$2,956) = \$12,056. Long term lease available