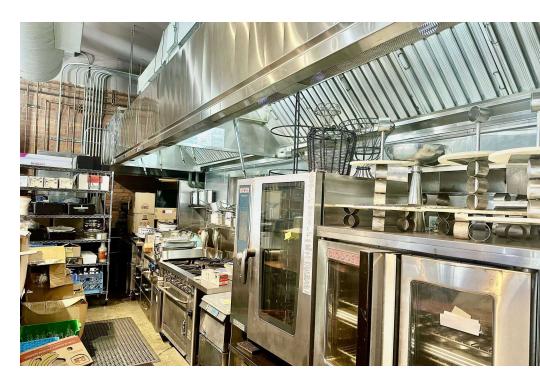

#### THE OPPORTUNITY

- Rare opportunity to lease one-of-a-kind production/catering kitchen in the heart of Ballard with a PRIME corner location on Ballard Avenue
- Character filled classic brick building features a vibrant light-filled space with expansive windows, reclaimed wood accents, high ceilings and HVAC,
- Kitchen features 23' 7" hooded cooking line, 14'x7'x20" Walk-in Refrigerator/Freezer, 18' Type 1 hood, 5' 7" self-cleaning Type 1 hood for wood fired equipment.
- Existing Equipment available for purchase: Woodstone Oven: \$15,500/Woodstone Rotisserie: \$12,000
- Four (4) secure parking stalls at fair market rent
- Building Co-tenant is Good & Well Supply Co.
- Surrounding neighborhood businesses include C.C. Filson, Situ Tacos, Sabine Cafe & Bar, The Ballard Cut, San Fermo, Hotel Ballard, The Walrus and the Carpenter
- Available June 16, 2025
- 2,875 SF
- Monthly Rent \$9,100 plus 2024 NNN (\$2,956) = \$12,056. Long term lease available