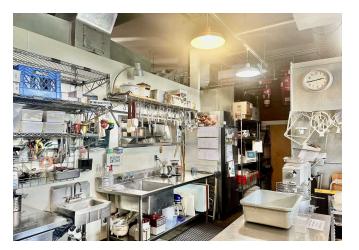

#### THE OPPORTUNITY

- Rare opportunity to lease one-of-a-kind production/catering kitchen in the heart of Ballard with a PRIME corner location on Ballard Avenue
- Character filled classic brick building features a vibrant light-filled space with expansive windows, reclaimed wood accents, high ceilings and HVAC,
- Kitchen features 23' 7" hooded cooking line, 14'x7'x20" Walk-in Refrigerator/Freezer, 18' Type 1 hood, 5' 7" self-cleaning Type 1 hood for wood fired equipment.
- Existing Equipment available for purchase: Woodstone Oven: \$15,500/Woodstone Rotisserie: \$12,000
- Four (4) secure parking stalls at fair market rent
- Building Co-tenant is Good & Well Supply Co.
- Surrounding neighborhood businesses include C.C. Filson, Situ Tacos, Sabine Cafe & Bar, The Ballard Cut, San Fermo, Hotel Ballard, The Walrus and the Carpenter
- Available June 16, 2025
- 2,875 SF
- Monthly Rent \$9,100 plus 2024 NNN (\$2,956) = \$12,056. Long term lease available