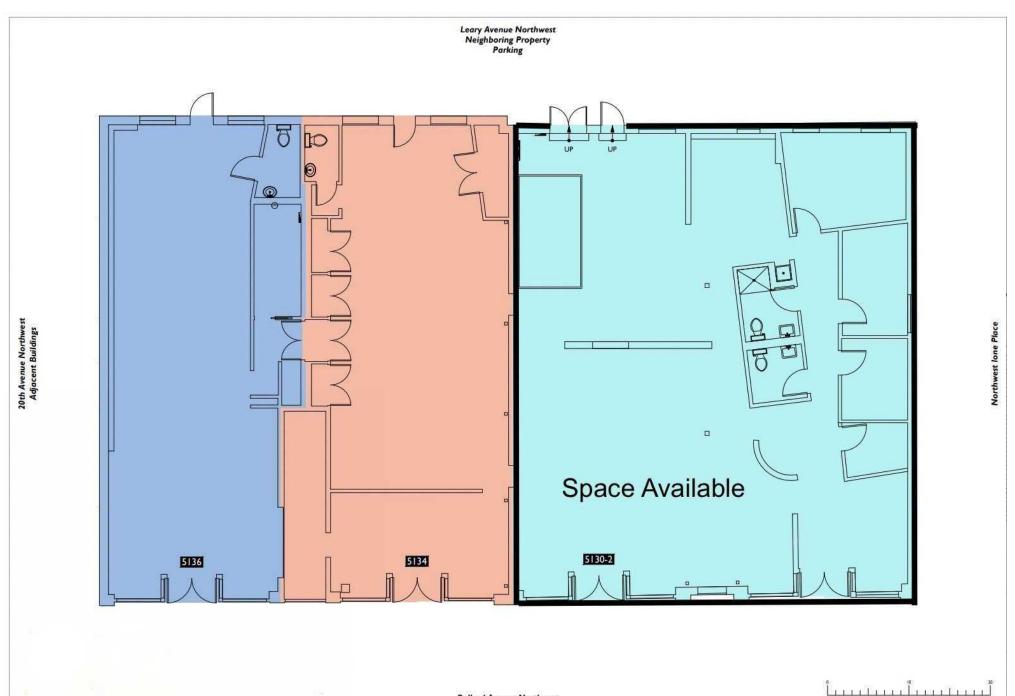

available









This information has been obtained from sources believed reliable. No guarantee, warranty or representation, express or implied, is made as to the accuracy of the information contained herein, and same is submitted subject to errors, omissions, change of price, rental or other conditions withdrawal without notice, and to any special listing conditions, imposed by our principals. Any projections, opinions, assumptions or estimates used are for example only and do not represent the current or future performance of the property.

5130 BALLARD AVE NW, SEATTLE, WA 98107

### CATERING/EVENT, PRODUCTION KITCHEN, RESTAURANT/LOUNGE



2024 Demographics based on a 2 mile radius

#### 5130 BALLARD AVE NW, SEATTLE, WA 98107

## CATERING/EVENT, PRODUCTION KITCHEN, RESTAURANT/LOUNGE



Scale: 1/8" = 1'-0"

## CATERING/EVENT, PRODUCTION KITCHEN, RESTAURANT/LOUNGE