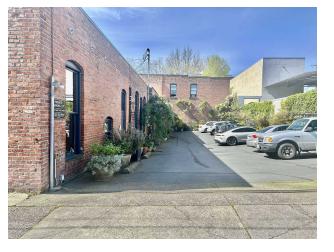

#### THE OPPORTUNITY

- Rare opportunity to lease one-of-a-kind production/catering kitchen in the heart of Ballard with a PRIME corner location on Ballard Avenue
- Character filled classic brick building features a vibrant light-filled space with expansive windows, reclaimed wood accents, high ceilings and HVAC,
- Kitchen features 23' 7" hooded cooking line, 14'x7'x20" Walk-in Refrigerator/Freezer, 18' Type 1 hood, 5' 7" self-cleaning Type 1 hood for wood fired equipment.
- Existing Equipment available for purchase: Woodstone Oven: \$15,500/Woodstone Rotisserie: \$12,000
- Four (4) secure parking stalls at fair market rent
- Building Co-tenant is Good & Well Supply Co.
- Surrounding neighborhood businesses include C.C. Filson, Situ Tacos, Sabine Cafe & Bar, The Ballard Cut, San Fermo, Hotel Ballard, The Walrus and the Carpenter
- Available June 16, 2025
- 2,875 SF
- Monthly Rent \$9,100 plus 2024 NNN (\$2,956) = \$12,056. Long term lease available