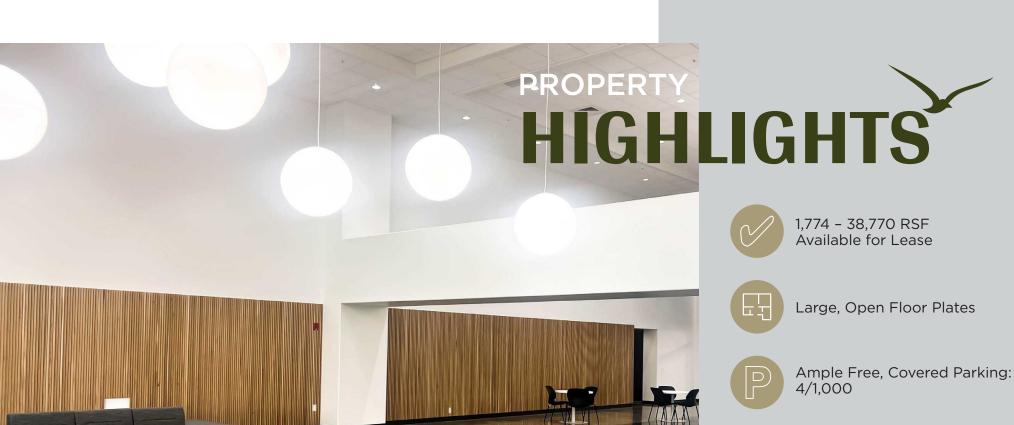

Plant your roots at Rock Pointe East, a Class A

office building featuring large, open floor plates and convenient on-site amenities. The building is ideally positioned for businesses looking to capitalize on

# AVAILABILITIES

CLICK SUITE TO VIEW FLOOR PLAN

| SUITE          | RSF    |
|----------------|--------|
| <u>1500</u>    | 1,774  |
| 3100           | 25,063 |
| 4000           | 9,300  |
| <u>4100</u>    | 6,920  |
| <u>4500</u>    | 22,550 |
| 4000/4100/4500 | 38,770 |
| <u>5100</u>    | 29,715 |