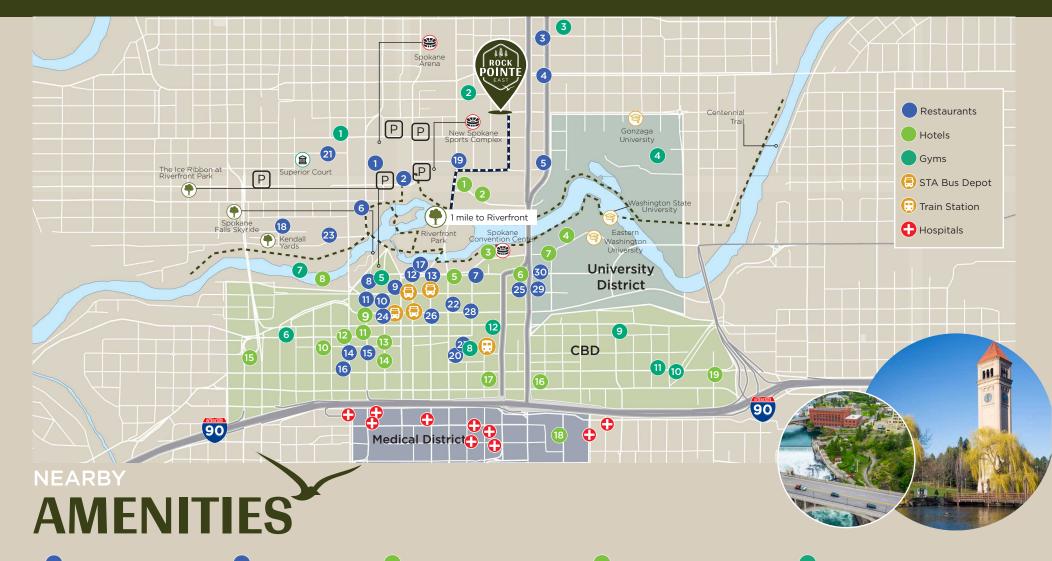

its central Spokane location, offering exceptional

connectivity to key amenities and transit hubs.

On-Site Fitness Center

Access to Shared Conference Rooms

Minutes away from Spokane's Downtown CBD

Close Proximity to Nearby Universities, Convention Center & Riverfront Park

- David's Pizza
- Flour Mill & Klinkerdagger's
- Sonic Drive-In **QDoBA Mexican Eats**
- Blaze Pizza
- Anthony's at Spokane Fall
- Azteca Mexican Restaurants
- Red Robin Gourmet Burgers
- MOD Pizza
- P.F. Chang's
- The Melting Pot
- Steelhead Bar & Grille
- Sushi.Com
- 14. The Old Spaghetti Factory
- Steam Plant

- Wild Sage
- Mizuna
- Wandering Table
- Santé
- Inland Pacific Kitchen
- Ruins
- Italian Kitchen
- My Fresh Basket
- Bistango
- Zola
- Observatory
- Hogwash
- The Onion 29. The Globe
- 30. Baracho

- Hotel RL by Red Lion Holiday Inn Express
  - DoubleTree by Hilton Hotel

  - Courtyard by Marriott
  - The Davenport Grand,
  - Autograph Collection
  - Best Western Plus City Center

  - Fairfield Inn & Suites by Marriott Spokane Downtown
  - Spokane Club
  - The Davenport Lusso, **Autograph Collection**

- Montvale Hotel
- The Historic Davenport
- Hotel Ruby
- The Davenport Tower
- Ruby2
- Tiki Lodge
- Fairbridge Inn Express
- Days Inn Spokane
- Quality Inn
- Ramada Downtown Spokane

- YMCA of the Inland Northwest
- Fit Body Boot Camp
- Crossfit Spokane
- **Rudolf Fitness Center**
- Müv Fitness
- Spokane Boxing Gym
- Spokane Club (and gym)
- Wild Walls Climbing Gym
- Farmgirlfit
- Spokane Personal Trainer
- CoreFit Gym
- The Union Yoga Studio