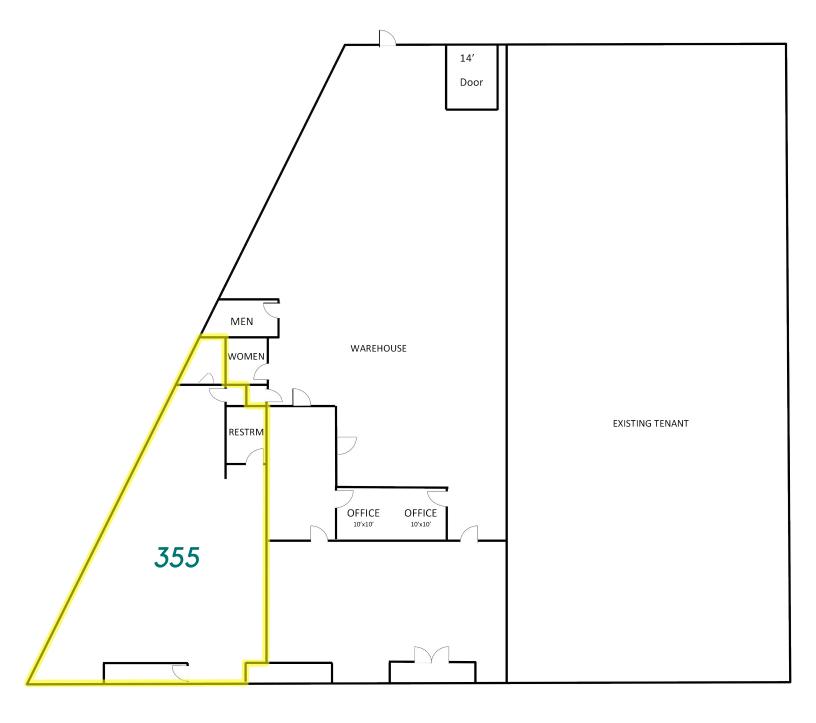

RETAIL/OFFICE SPACE

# SARATOGA

#### **RETAIL/OFFICE SPACE FOR LEASE**

#### 355 OHIO ST, BELLINGHAM

1 Mallory Safety & Supply

CORDATA

BIRCHWOOD

FAIRHAVE

CORNWALL PAR

Bellingha



OHIO S

ALBINA WHOLESALE

UNITED GROCERS-CASH SANDERSON SAFETY

**\$14**/sf/yr + nnn

- Located along busy Ohio corridor.
- Adjacent to connecting trail system.
- Ample parking.
- Open floor plan.

Amia Froese, CCIM, CPM amia@saratogaRE.com 360.610.4331

Van Wyck

SILVER BEACH

LARSON MILL

Stimpson I Nature Re

Dewey

BARKLEY

LAKEWAY

Hannah Cano hannah@saratogaRE.com 360.610.4335

saratogaRE.com 228 E CHAMPION, STE 102 BELLINGHAM, WA 98225

# Floor Plan





## **Aerial Photos**

### 355 OHIO ST, BELLINGHAM







## **Aerial Photos**

### 355 OHIO ST, BELLINGHAM