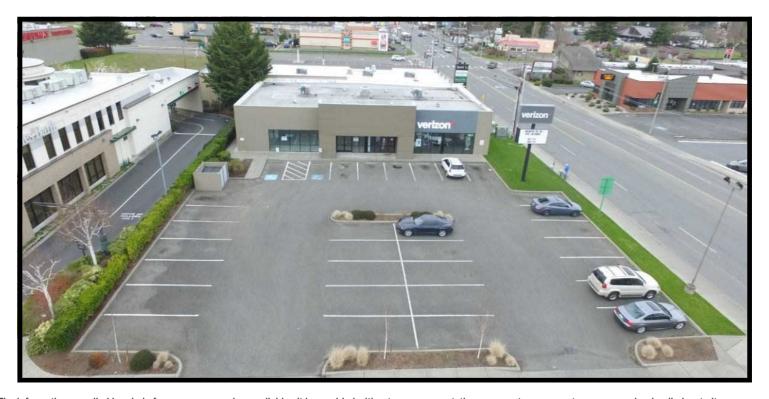

## 1811 Riverside Drive Mt. Vernon, WA 98273

- Join Verizon Authorized Retailer GoWireless
- Outstanding location on Riverside Drive less than 400' north of College Way
- Shadow anchored by Safeway, neighbors include banks and fast food restaurants
- This building has very easy freeway access and excellent parking (5+/1000)
- Aggressively priced
- Call agent to schedule tour
- CALL FOR DETAILS!!