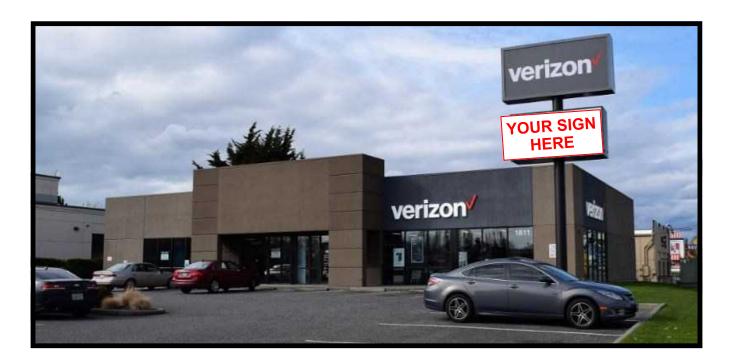

# **NOW LEASING UP TO 3,000 SF**

## 1811 Riverside Drive Mt. Vernon, WA 98273

- Join Verizon Authorized Retailer GoWireless
- Outstanding location on Riverside Drive less than 400' north of College Way
- Shadow anchored by Safeway, neighbors include banks and fast food restaurants
- This building has very easy freeway access and excellent parking (5+/1000)
- Aggressively priced
- Call agent to schedule tour
- CALL FOR DETAILS!!