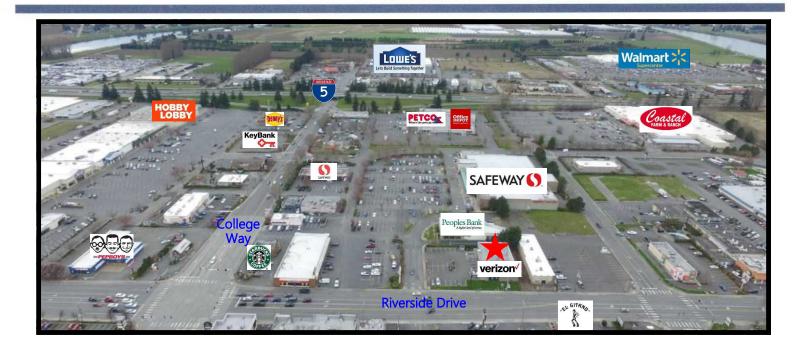

## 1811 Riverside Drive Mt. Vernon, WA 98273

- Join Verizon Authorized Retailer GoWireless
- Outstanding location on Riverside Drive less than 400' north of College Way
- Shadow anchored by Safeway, neighbors include banks and fast food restaurants
- This building has very easy freeway access and excellent parking (5+/1000)
- Aggressively priced
- Call agent to schedule tour
- CALL FOR DETAILS!!