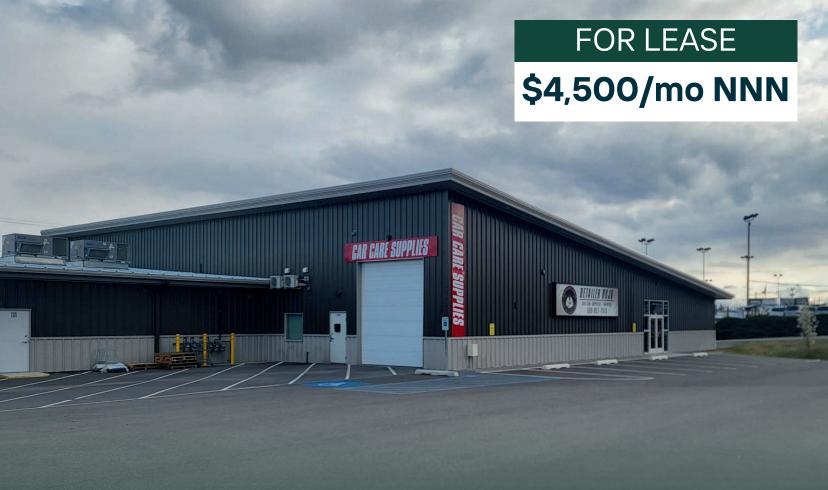

## 6818 E SPRAGUE AVE

Spokane, WA 99212

## **Available Spaces**

| SPACE      | RATE          |  |
|------------|---------------|--|
| SUITE 101B | \$12.08 SF/YR |  |

## **Highlights**

Square Feet

Retail/Flex Space

**Ample Parking** 

Prime Location

Easy Access to/from I-90

Overhead Door

**International Events** 