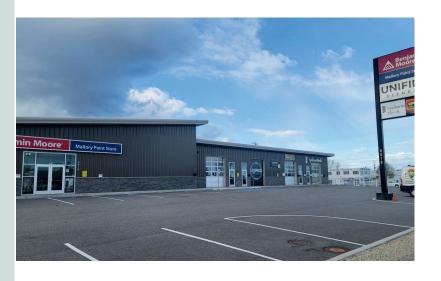

## **Available Spaces**

| SPACE      | RATE          |  |
|------------|---------------|--|
| SUITE 101B | \$12.08 SF/YR |  |

## **Highlights**

Square Feet

Retail/Flex Space

**Ample Parking** 

Prime Location

Easy Access to/from I-90

Overhead Door

**International Events** 