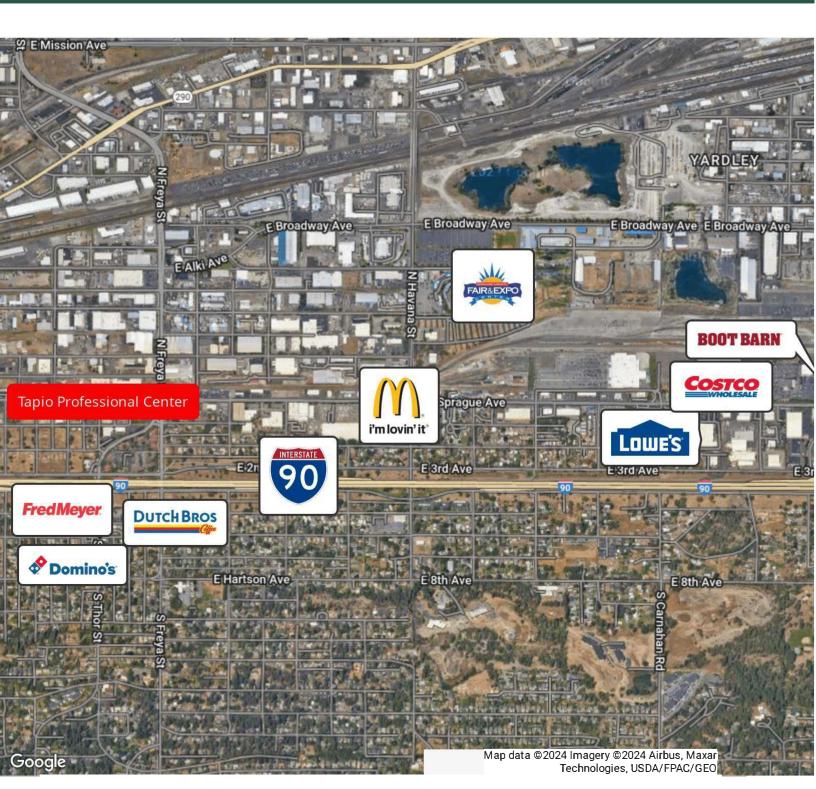

---------|-----------|----------------|-------------------|
| Red Building 101B           | Available | 542 SF    | Modified Gross | \$850 per month   |
| Green Building Suite 111A   | Available | 731 SF    | Modified Gross | \$1,100 per month |
| Orange Building Suite 115 B | Available | 985 SF    | Modified Gross | \$1,400 per month |
| Lilac Building 117B         | 6/1/2025  | 1,242 SF  | Modified Gross | \$2,000 per month |
| Commercial Kitchen          | Available | 1,400 SF  | NNN            | \$2,000 per month |
| Brown Building Suite 209 D  | Available | 2,466 SF  | Modified Gross | \$3,500 per month |
| Restaurant                  | Available | 7,943 SF  | NNN            | \$15.00 SF/yr     |

// PRESENTED BY:

**KATIE BOHR** 







# 104 S Freya, Spokane, WA 99202 Retailer Map



// PRESENTED BY:

#### KATIE BOHR

COMMERCIAL BROKER & LEASING MANAGER 509.344.4906 KATIE.BOHR@G-B.COM