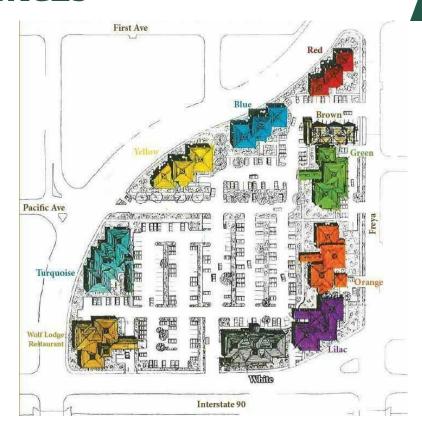

### **AVAILABLE SPACES**

| SUITE                       | AVAILABLE | SIZE (SF) | LEASE TYPE     | LEASE RATE        |
|-----------------------------|-----------|-----------|----------------|-------------------|
| Red Building 101B           | Available | 542 SF    | Modified Gross | \$850 per month   |
| Green Building Suite 111A   | Available | 731 SF    | Modified Gross | \$1,100 per month |
| Orange Building Suite 115 B | Available | 985 SF    | Modified Gross | \$1,400 per month |
| Lilac Building 117B         | 6/1/2025  | 1,242 SF  | Modified Gross | \$2,000 per month |
| Commercial Kitchen          | Available | 1,400 SF  | NNN            | \$2,000 per month |
| Brown Building Suite 209 D  | Available | 2,466 SF  | Modified Gross | \$3,500 per month |
| Restaurant                  | Available | 7,943 SF  | NNN            | \$15.00 SF/yr     |