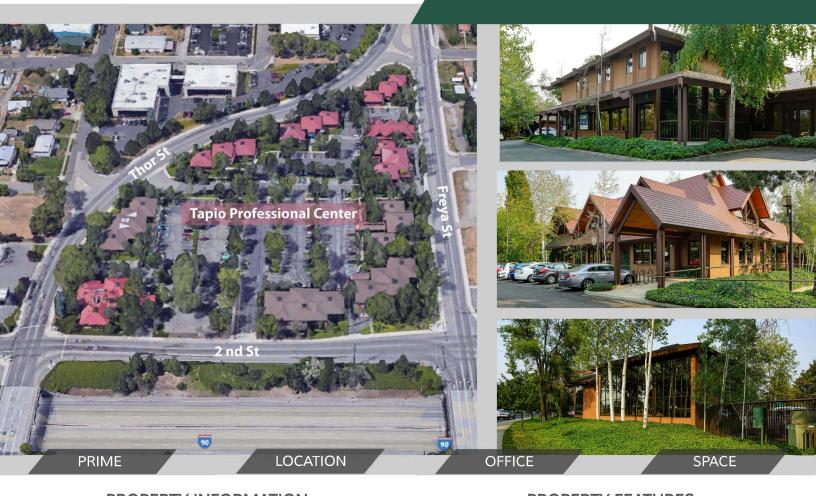

## PROPERTY INFORMATION

Tapio Professional Center is strategically located just off of Interstate 90 between Thor and Freya Street which is the Gateway to the South Hill. Tapio offers a great location for businesses and a convenient location for their employees and customers.

## **PROPERTY FEATURES**

- Strategically Positioned Professional Center Located Between Spokane & Spokane Valley
- Conference Room Located in Blue Flag Building
- Abundant Free Parking
- Easy Ingress & Egress
- · On-Site Building Engineer
- Restaurant Space Available
- Traffic Counts: Freya- 12,100 VPD, Thor-12,700 VPD, 2nd- 15,500 VPD, I-90- 99,000 VPD
- Go to to http://www.nscplace.com/ for more info on the new North South Freeway