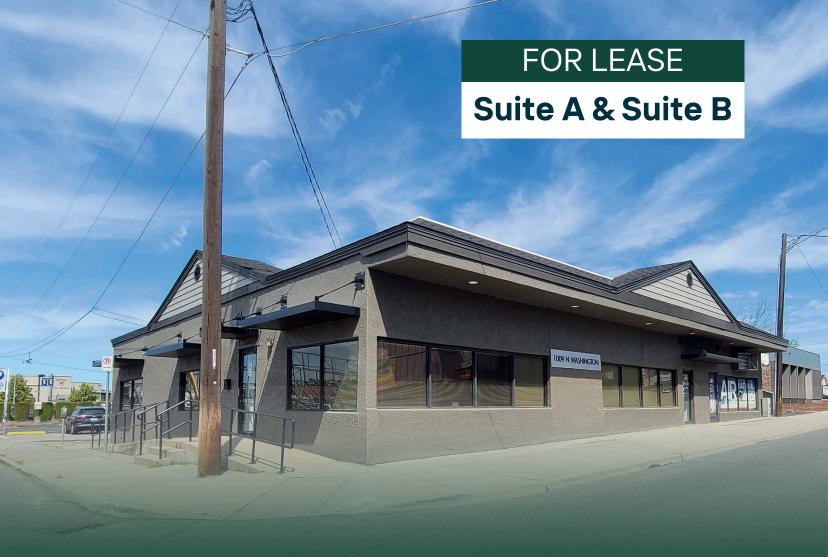

# 1009 N WASHINGTON ST

Spokane, WA 99201

#### **Available Spaces**

| SPACES | RATE          | SIZE     | AVAILABLE |
|--------|---------------|----------|-----------|
| SUITEA | \$1,897/MONTH | 1,626 SF | NOW       |
| SUITEB | \$1,595/MONTH | 1,367 SF | NOW       |

### **Highlights**

Near Riverfront Park, Downtown, The Spokane Arena and more

Off Street Parking **NNN** 

Suite A: \$806/month Suite B: \$678/month

High Traffic Location

**International Events** 

Spokane, Washington, is the second largest city in the state, located in the eastern part of Washington, along the Spokane River.