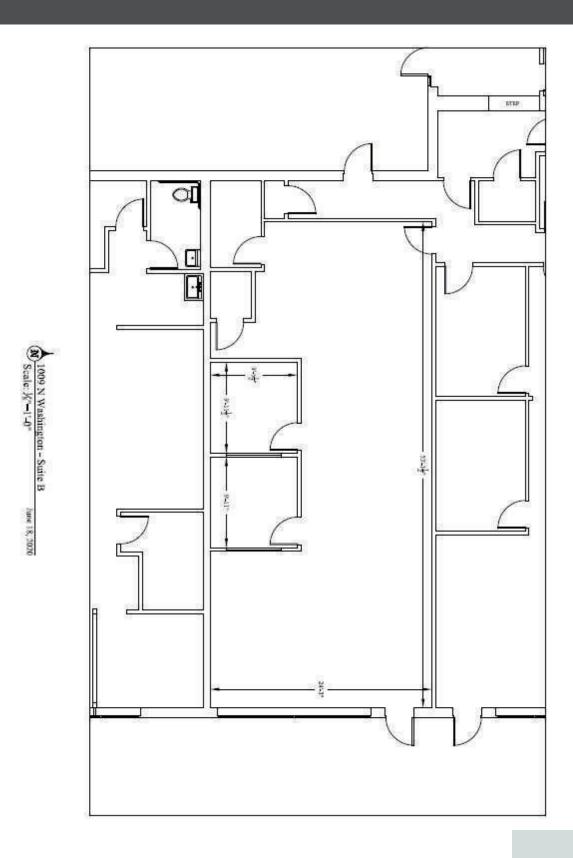

#### **Available Spaces**

| SPACES | RATE          | SIZE     | AVAILABLE |
|--------|---------------|----------|-----------|
| SUITEA | \$1,897/MONTH | 1,626 SF | NOW       |
| SUITEB | \$1,595/MONTH | 1,367 SF | NOW       |