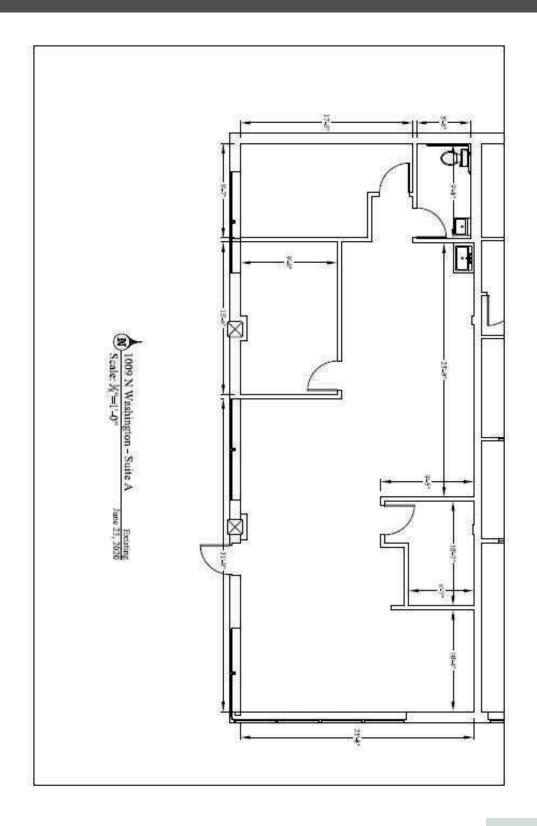

#### **Available Spaces**

| SPACES | RATE          | SIZE     | AVAILABLE |
|--------|---------------|----------|-----------|
| SUITEA | \$1,897/MONTH | 1,626 SF | NOW       |
| SUITEB | \$1,595/MONTH | 1,367 SF | NOW       |