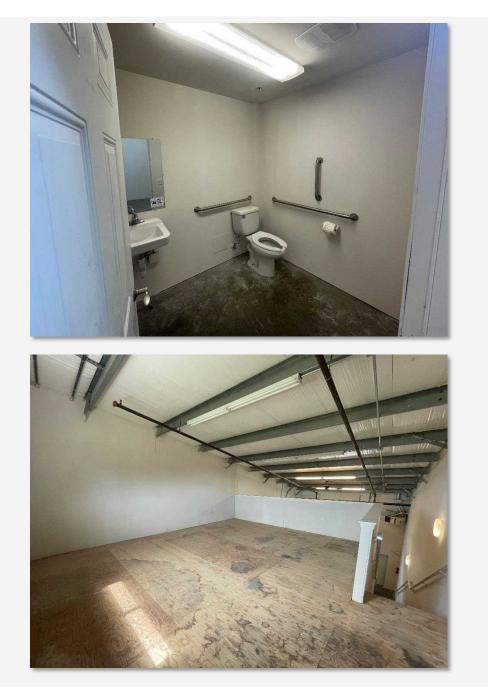

|               |           |              |            |
|-------------------------------------------------------|---------------|-----------|--------------|------------|
| "B" Building- 912 SF Ground Floor W/ 450 SF Mezzanine | SF            | BASE RENT | EXPENSES     | MONTHLY    |
|                                                       | (\$1.02/ SF / |           | (\$0.23/ SF) | TOTAL      |
|                                                       | MO.)          |           |              |            |
| B-103                                                 | 1,362         | \$1250    | \$320.09     | \$1,710.09 |

MAP



PIONEER COMMERCIAL CENTER

## PHOTOS- "B" BUILDING- UNIT W/ MEZZANINE









## PHOTOS- "B" BUILDING- UNIT W/ MEZZANINE









PHOTOS • PAGE 6

## PHOTOS- "C" BUILDING- NO MEZZANINE









PIONEER COMMERCIAL CENTER

## PHOTOS- "C" BUILDING- NO MEZZANINE









PIONEER COMMERCIAL CENTER

## **SITE PHOTOS**







PIONEER COMMERCIAL CENTER



#### FOR MORE INFORMATION PLEASE CONTACT:

TRACY CARPENTER GAGE COMMERCIAL REAL ESTATE, LLC. BROKER/OWNER 360.303.2608 TRACY@GAGECRE.COM

GREG MARTINEAU, CCIM GAGE COMMERCIAL REAL ESTATE, LLC. BROKER/OWNER 360.820.4645 GREG@GAGECRE.COM