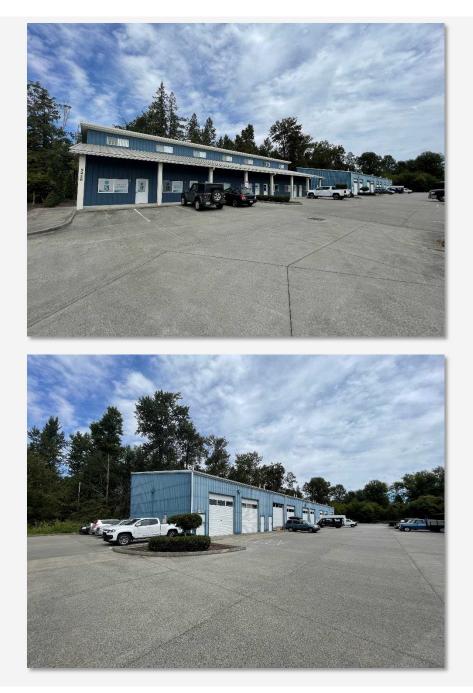

-----|------------|
| "B" Building- 912 SF Ground Floor W/ 450 SF Mezzanine | SF            | BASE RENT | EXPENSES     | MONTHLY    |
|                                                       | (\$1.02/ SF / |           | (\$0.23/ SF) | TOTAL      |
|                                                       | MO.)          |           |              |            |
| B-103                                                 | 1,362         | \$1250    | \$320.09     | \$1,710.09 |

MAP



PIONEER COMMERCIAL CENTER

## PHOTOS- "B" BUILDING- UNIT W/ MEZZANINE









## PHOTOS- "B" BUILDING- UNIT W/ MEZZANINE









PHOTOS • PAGE 6

## PHOTOS- "C" BUILDING- NO MEZZANINE









PIONEER COMMERCIAL CENTER

## PHOTOS- "C" BUILDING- NO MEZZANINE









PIONEER COMMERCIAL CENTER

## **SITE PHOTOS**







PIONEER COMMERCIAL CENTER



#### FOR MORE INFORMATION PLEASE CONTACT:

TRACY CARPENTER GAGE COMMERCIAL REAL ESTATE, LLC. BROKER/OWNER 360.303.2608 TRACY@GAGECRE.COM

GREG MARTINEAU, CCIM GAGE COMMERCIAL REAL ESTATE, LLC. BROKER/OWNER 360.820.4645 GREG@GAGECRE.COM