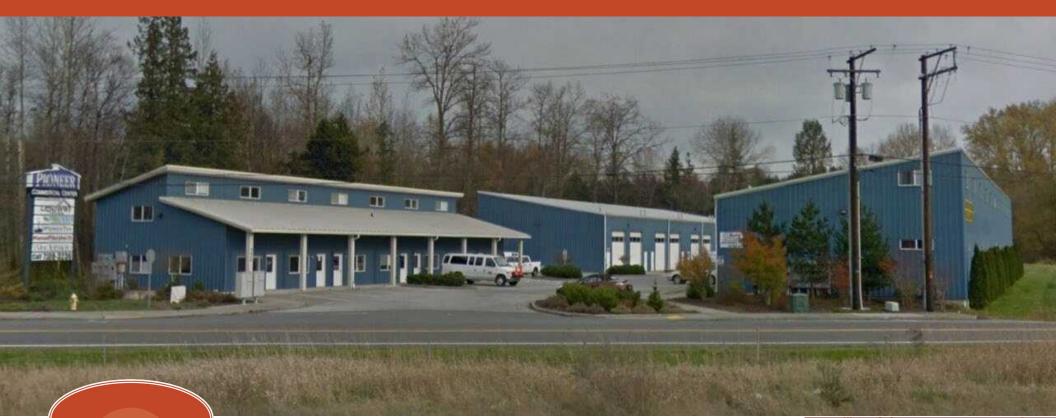

# PIONEER COMMERCIAL CENTER

## Barrett Rd, Ferndale WA 98248

#### Pioneer Commercial Center- Centrally Located in Whatcom County

Built in 2007, Pioneer Commercial Center offers a unique mix of spaces to fit your business needs. Ranging from dedicated, finished office Suites (when available) with individual bathrooms & high quality polished concrete floors, to Warehouse Units with Mezzanine- perfect for storing toys or equipment- with room for an office space as well. Warehouse sizes range from 952- 1,362 SF. Units (if available) can be connected via interior pass-through.

#### **PROPERTY HIGHLIGHTS**

**Premier Location** – Visible from I-5, Pioneer Commercial Center offers incredibly easy I-5 access from Exit 262 (Ferndale exit), while also being 10 minutes to Bellingham, 3 minutes to downtown Ferndale, and 15 minutes to the Canadian Border.

## **SITE PHOTOS**

PIONEER COMMERCIAL CENTER