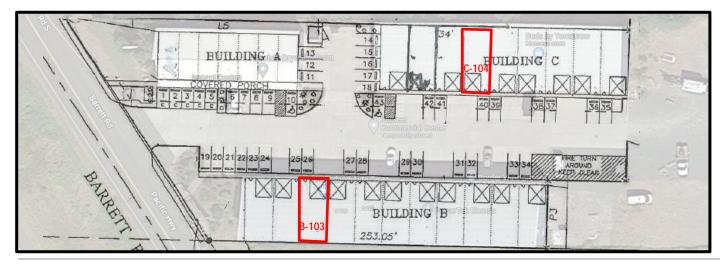

#### AVAILABLE SPACES

| SUITE                                                 |               |           |              |            |
|-------------------------------------------------------|---------------|-----------|--------------|------------|
| "B" Building- 912 SF Ground Floor W/ 450 SF Mezzanine | SF            | BASE RENT | EXPENSES     | MONTHLY    |
|                                                       | (\$1.02/ SF / |           | (\$0.23/ SF) | TOTAL      |
|                                                       | MO.)          |           |              |            |
| B-103                                                 | 1,362         | \$1250    | \$320.09     | \$1,710.09 |

MAP

PIONEER COMMERCIAL CENTER