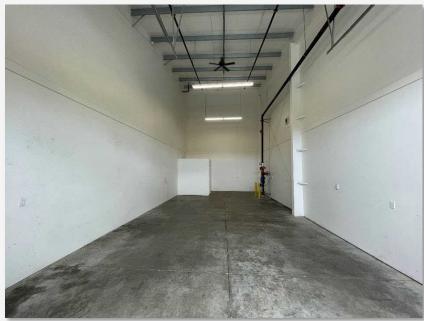

|              |            |
|-------------------------------------------------------|---------------|-----------|--------------|------------|
| "B" Building- 912 SF Ground Floor W/ 450 SF Mezzanine | SF            | BASE RENT | EXPENSES     | MONTHLY    |
|                                                       | (\$1.02/ SF / |           | (\$0.23/ SF) | TOTAL      |
|                                                       | MO.)          |           |              |            |
| B-103                                                 | 1,362         | \$1250    | \$320.09     | \$1,710.09 |

MAP



PIONEER COMMERCIAL CENTER

## PHOTOS- "B" BUILDING- UNIT W/ MEZZANINE









## PHOTOS- "B" BUILDING- UNIT W/ MEZZANINE









PHOTOS • PAGE 6

## PHOTOS- "C" BUILDING- NO MEZZANINE









PIONEER COMMERCIAL CENTER

## PHOTOS- "C" BUILDING- NO MEZZANINE









PIONEER COMMERCIAL CENTER

## **SITE PHOTOS**







PIONEER COMMERCIAL CENTER



#### FOR MORE INFORMATION PLEASE CONTACT:

TRACY CARPENTER GAGE COMMERCIAL REAL ESTATE, LLC. BROKER/OWNER 360.303.2608 TRACY@GAGECRE.COM

GREG MARTINEAU, CCIM GAGE COMMERCIAL REAL ESTATE, LLC. BROKER/OWNER 360.820.4645 GREG@GAGECRE.COM