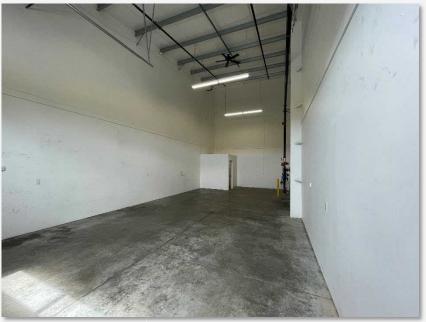

-----------|---------------|-----------|--------------|------------|
| "B" Building- 912 SF Ground Floor W/ 450 SF Mezzanine | SF            | BASE RENT | EXPENSES     | MONTHLY    |
|                                                       | (\$1.02/ SF / |           | (\$0.23/ SF) | TOTAL      |
|                                                       | MO.)          |           |              |            |
| B-103                                                 | 1,362         | \$1250    | \$320.09     | \$1,710.09 |

MAP



PIONEER COMMERCIAL CENTER

## PHOTOS- "B" BUILDING- UNIT W/ MEZZANINE









## PHOTOS- "B" BUILDING- UNIT W/ MEZZANINE









PHOTOS • PAGE 6

## PHOTOS- "C" BUILDING- NO MEZZANINE









PIONEER COMMERCIAL CENTER

## PHOTOS- "C" BUILDING- NO MEZZANINE









PIONEER COMMERCIAL CENTER

## **SITE PHOTOS**







PIONEER COMMERCIAL CENTER



#### FOR MORE INFORMATION PLEASE CONTACT:

TRACY CARPENTER GAGE COMMERCIAL REAL ESTATE, LLC. BROKER/OWNER 360.303.2608 TRACY@GAGECRE.COM

GREG MARTINEAU, CCIM GAGE COMMERCIAL REAL ESTATE, LLC. BROKER/OWNER 360.820.4645 GREG@GAGECRE.COM