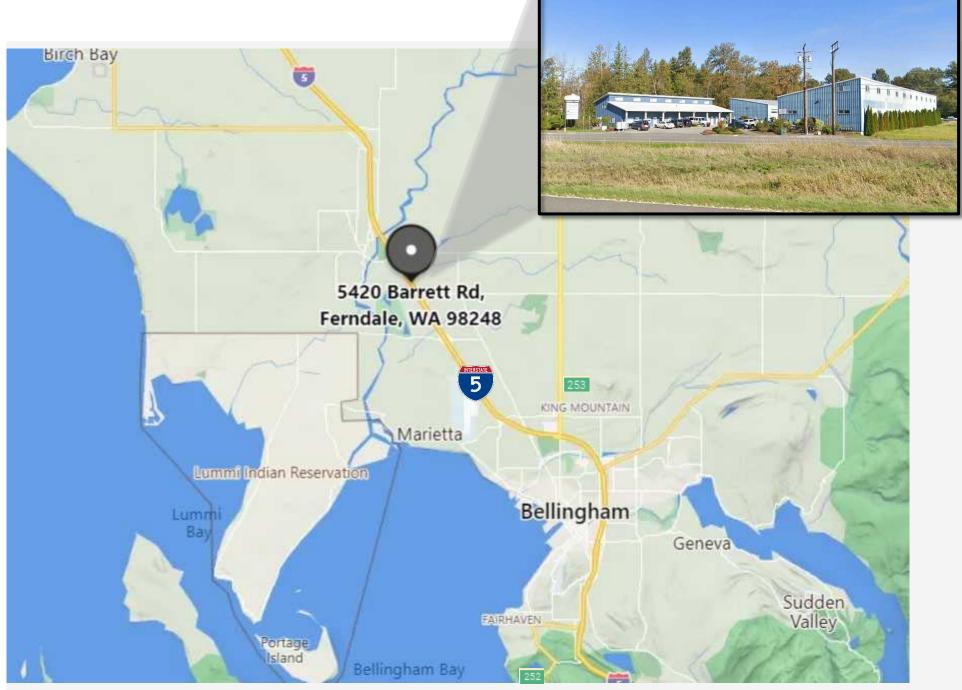

**PROPERTY OVERVIEW** 

Address(s): Building A: 5426 Barrett Rd, Ferndale WA 98248 Building B: 5410 Barrett Rd, Ferndale WA 98248 Building C: 5422 Barrett Rd, Bellingham WA 98248

**APN:** 390228186122

Total Building SF: 18,400

MAP

PIONEER COMMERCIAL CENTER