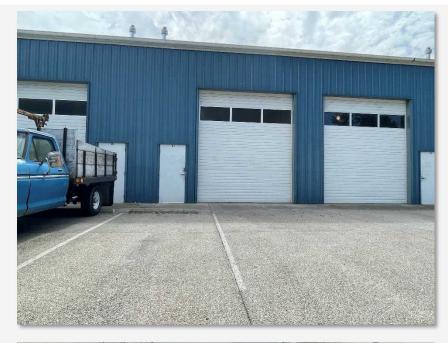

|  |

#### AVAILABLE SPACES

| SUITE                                                 |               |           |              |            |
|-------------------------------------------------------|---------------|-----------|--------------|------------|
| "B" Building- 912 SF Ground Floor W/ 450 SF Mezzanine | SF            | BASE RENT | EXPENSES     | MONTHLY    |
|                                                       | (\$1.02/ SF / |           | (\$0.23/ SF) | TOTAL      |
|                                                       | MO.)          |           |              |            |
| B-103                                                 | 1,362         | \$1250    | \$320.09     | \$1,710.09 |

MAP



PIONEER COMMERCIAL CENTER

## PHOTOS- "B" BUILDING- UNIT W/ MEZZANINE









## PHOTOS- "B" BUILDING- UNIT W/ MEZZANINE









PHOTOS • PAGE 6

## PHOTOS- "C" BUILDING- NO MEZZANINE









PIONEER COMMERCIAL CENTER

## PHOTOS- "C" BUILDING- NO MEZZANINE









PIONEER COMMERCIAL CENTER

## **SITE PHOTOS**







PIONEER COMMERCIAL CENTER



#### FOR MORE INFORMATION PLEASE CONTACT:

TRACY CARPENTER GAGE COMMERCIAL REAL ESTATE, LLC. BROKER/OWNER 360.303.2608 TRACY@GAGECRE.COM

GREG MARTINEAU, CCIM GAGE COMMERCIAL REAL ESTATE, LLC. BROKER/OWNER 360.820.4645 GREG@GAGECRE.COM