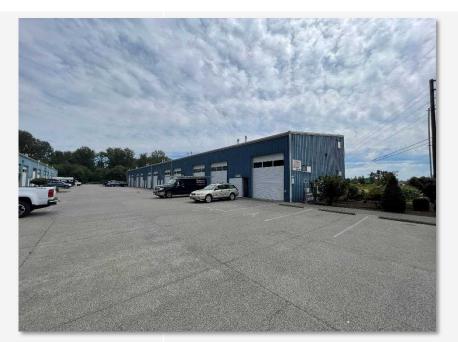

---|------------|
| "B" Building- 912 SF Ground Floor W/ 450 SF Mezzanine | SF            | BASE RENT | EXPENSES     | MONTHLY    |
|                                                       | (\$1.02/ SF / |           | (\$0.23/ SF) | TOTAL      |
|                                                       | MO.)          |           |              |            |
| B-103                                                 | 1,362         | \$1250    | \$320.09     | \$1,710.09 |

MAP



PIONEER COMMERCIAL CENTER

## PHOTOS- "B" BUILDING- UNIT W/ MEZZANINE









## PHOTOS- "B" BUILDING- UNIT W/ MEZZANINE









PHOTOS • PAGE 6

## PHOTOS- "C" BUILDING- NO MEZZANINE









PIONEER COMMERCIAL CENTER

## PHOTOS- "C" BUILDING- NO MEZZANINE









PIONEER COMMERCIAL CENTER

## **SITE PHOTOS**







PIONEER COMMERCIAL CENTER



#### FOR MORE INFORMATION PLEASE CONTACT:

TRACY CARPENTER GAGE COMMERCIAL REAL ESTATE, LLC. BROKER/OWNER 360.303.2608 TRACY@GAGECRE.COM

GREG MARTINEAU, CCIM GAGE COMMERCIAL REAL ESTATE, LLC. BROKER/OWNER 360.820.4645 GREG@GAGECRE.COM