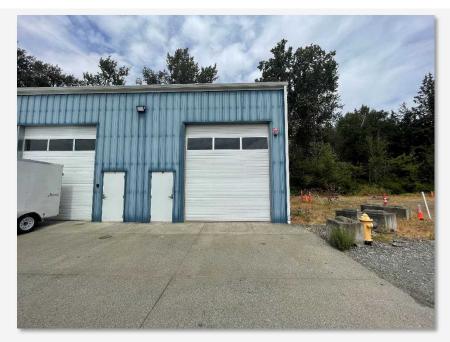

|              |            |
|-------------------------------------------------------|---------------|-----------|--------------|------------|
| "B" Building- 912 SF Ground Floor W/ 450 SF Mezzanine | SF            | BASE RENT | EXPENSES     | MONTHLY    |
|                                                       | (\$1.02/ SF / |           | (\$0.23/ SF) | TOTAL      |
|                                                       | MO.)          |           |              |            |
| B-103                                                 | 1,362         | \$1250    | \$320.09     | \$1,710.09 |

MAP



PIONEER COMMERCIAL CENTER

## PHOTOS- "B" BUILDING- UNIT W/ MEZZANINE









## PHOTOS- "B" BUILDING- UNIT W/ MEZZANINE









PHOTOS • PAGE 6

## PHOTOS- "C" BUILDING- NO MEZZANINE









PIONEER COMMERCIAL CENTER

## PHOTOS- "C" BUILDING- NO MEZZANINE









PIONEER COMMERCIAL CENTER

## **SITE PHOTOS**







PIONEER COMMERCIAL CENTER



#### FOR MORE INFORMATION PLEASE CONTACT:

TRACY CARPENTER GAGE COMMERCIAL REAL ESTATE, LLC. BROKER/OWNER 360.303.2608 TRACY@GAGECRE.COM

GREG MARTINEAU, CCIM GAGE COMMERCIAL REAL ESTATE, LLC. BROKER/OWNER 360.820.4645 GREG@GAGECRE.COM