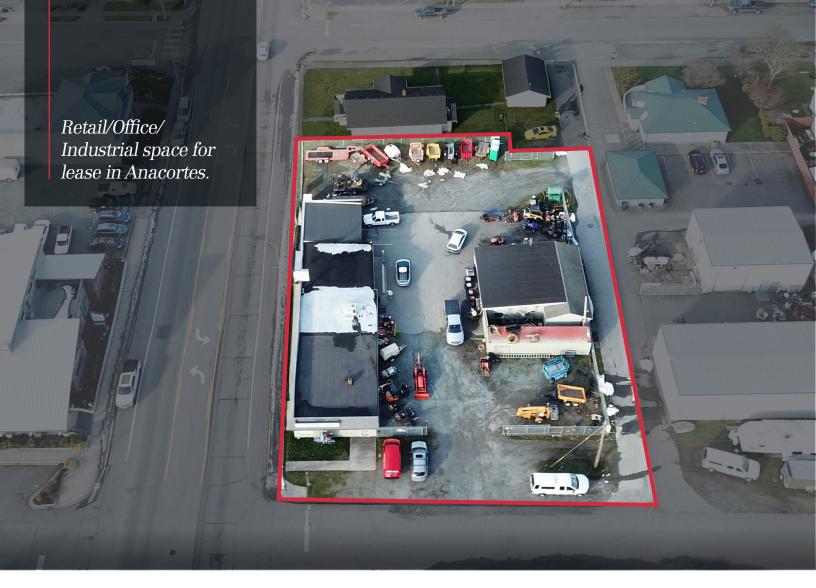

# 2615 Commercial Ave

(Hwy 20) - Anacortes, WA

Highly visible retail/office/industrial property situatefd in the heart of Anacortes' vibrant commercial district.

### PROPERTY HIGHLIGHTS

- 2 buildings
- 3.309 SF of office/store
- 1,508 SF of shop/warehouse
- Zoning: C (City of Anacortes)
- Single tenant only
- Traffic count = 16,000 vehicles daily
- Ground leases will be considered

**TYPE** 

NNN=\$1,500/Mo

**BUILDING SF** 

4,817 SF

LOT SF

**19,117** on hard corner

ASKING RENT/MO

\$6,000