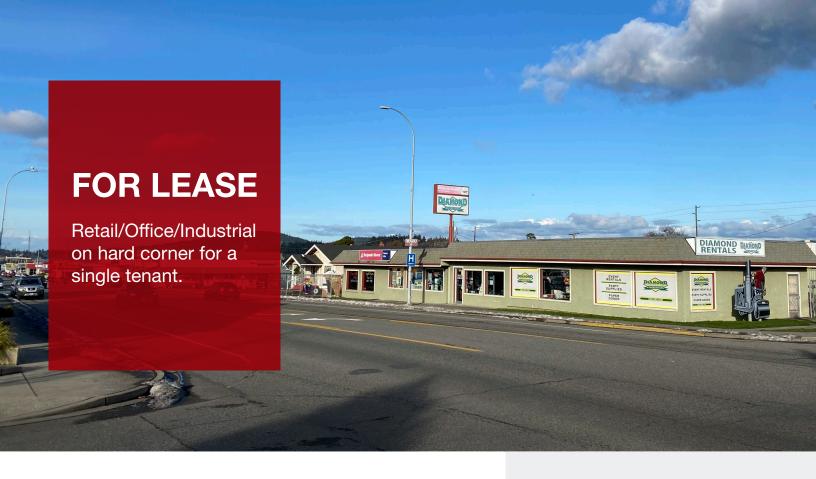

# 2615 Commercial Ave

(Hwy 20) - Anacortes, WA

Highly visible retail/office/industrial property situatefd in the heart of Anacortes' vibrant commercial district.

### PROPERTY HIGHLIGHTS

- 2 buildings
- 3.309 SF of office/store
- 1,508 SF of shop/warehouse
- Zoning: C (City of Anacortes)
- Single tenant only
- Traffic count = 16,000 vehicles daily
- Ground leases will be considered