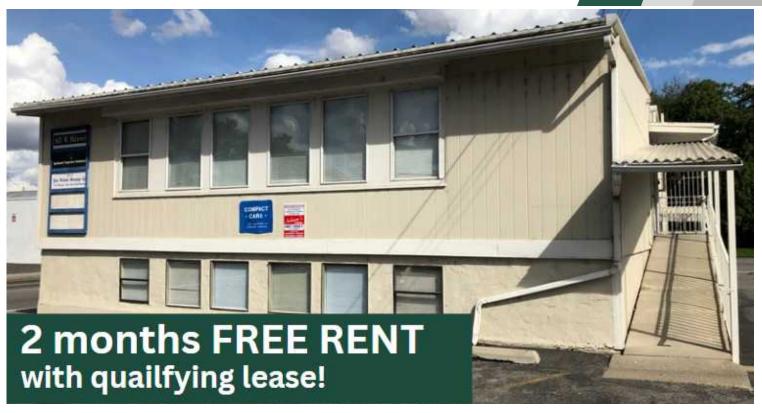

# // PROPERTY SUMMARY

## **PROPERTY DESCRIPTION**

Fantastic and affordable office space for lease on upper level of 4-plex on Spokane's North Bank. Just blocks from the new ONE Spokane Sports Stadium and Downtown.

### **PROPERTY HIGHLIGHTS**

- Modified Gross: Tenant pays pro rata share of water, sewer, garbage & electricity (approx. \$215/mo)
- Large, open configuration with one private office, kitchen space, private bathroom, and storage closet.
- Ramp entrance to 2nd Floor Suite
- Free Onsite Parking
- Secure Building with 24/7 Security Camera Monitoring.
- Close to Riverfront Park, Kendall Yards, Spokane Arena, The Podium and Spokane County Campus