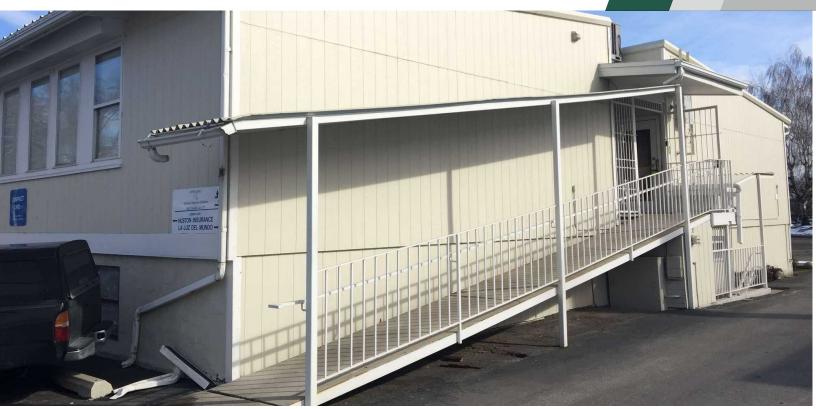

### **PROPERTY HIGHLIGHTS**

- Modified Gross: Tenant pays pro rata share of water, sewer, garbage & electricity (approx. \$215/mo)
- Large, open configuration with one private office, kitchen space, private bathroom, and storage closet.
- Ramp entrance to 2nd Floor Suite
- Free Onsite Parking
- Secure Building with 24/7 Security Camera Monitoring.
- Close to Riverfront Park, Kendall Yards, Spokane Arena, The Podium and Spokane County Campus

# // ADDITIONAL PHOTOS

// PRESENTED BY:

STEPHEN BARBIERI COMMERCIAL LEASING & SALES MANAGER 509.344.4919 SBARBIERI@G-B.COM KATIE BOHR COMMERCIAL BROKER & LEASING MANAGER 509.344.4906 KATIE.BOHR@G-B.COM

601 W Maxwell // Spokane, WA 99201