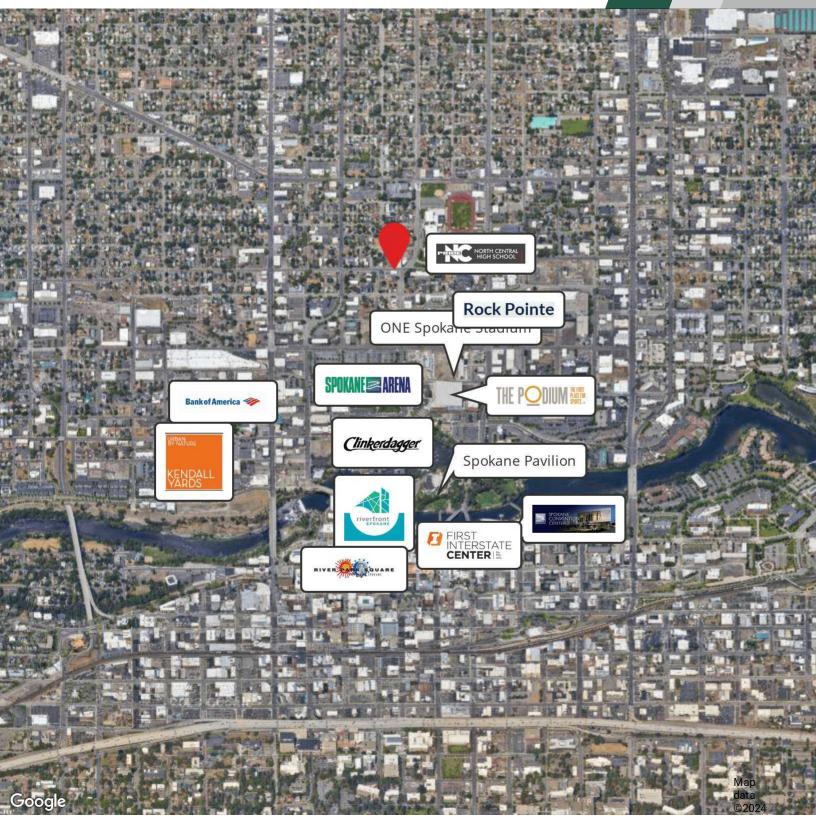

# // RETAILER MAP

### **PROPERTY HIGHLIGHTS**

- Modified Gross: Tenant pays pro rata share of water, sewer, garbage & electricity (approx. \$215/mo)
- Large, open configuration with one private office, kitchen space, private bathroom, and storage closet.
- Ramp entrance to 2nd Floor Suite
- Free Onsite Parking
- Secure Building with 24/7 Security Camera Monitoring.
- Close to Riverfront Park, Kendall Yards, Spokane Arena, The Podium and Spokane County Campus