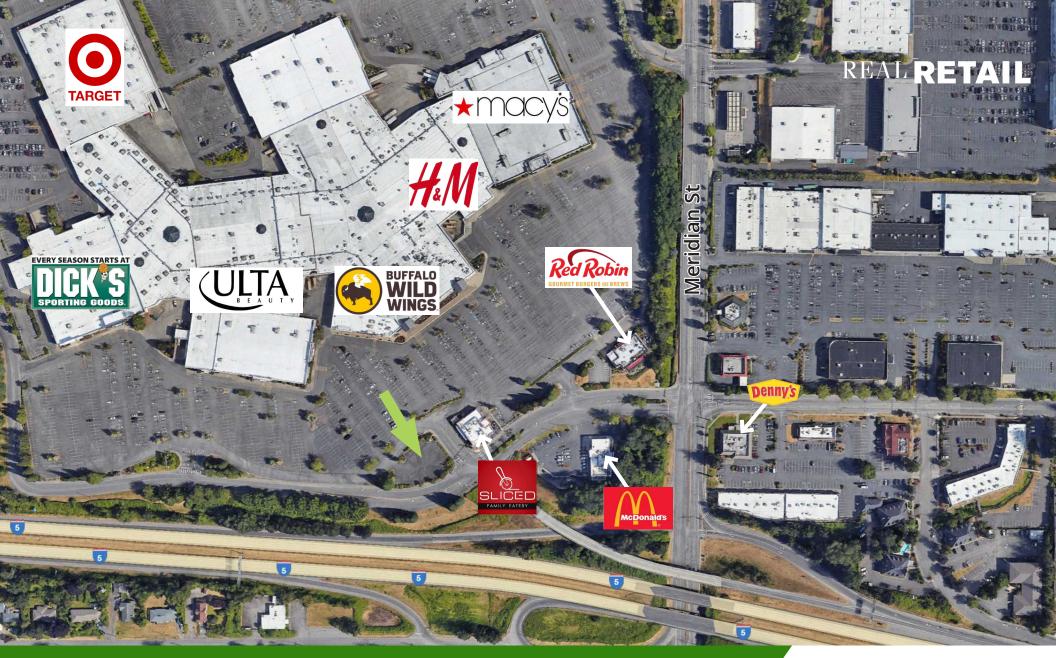

## 20,909 SF | BELLINGHAM PARCEL PAD-READY GROUND LEASE OR SALE OPPORTUNITY

**70 Bellis Fair Parkway** Bellingham WA, 98226

Located at the main entrance to Bellis Fair Mall, this pad-ready development site is ideally positioned for quick-serve restaurants, service or retail tenants. It features direct access from Interstate-5, high visibility and a pylon sign opportunity.

| Parcel                                |
|---------------------------------------|
| Size 20,909 SF (Land)                 |
| Zoning C                              |
| Timing Immediate                      |
| Pricing\$150,000/year                 |
| Condition Pad-Ready/Utilities Stubbed |