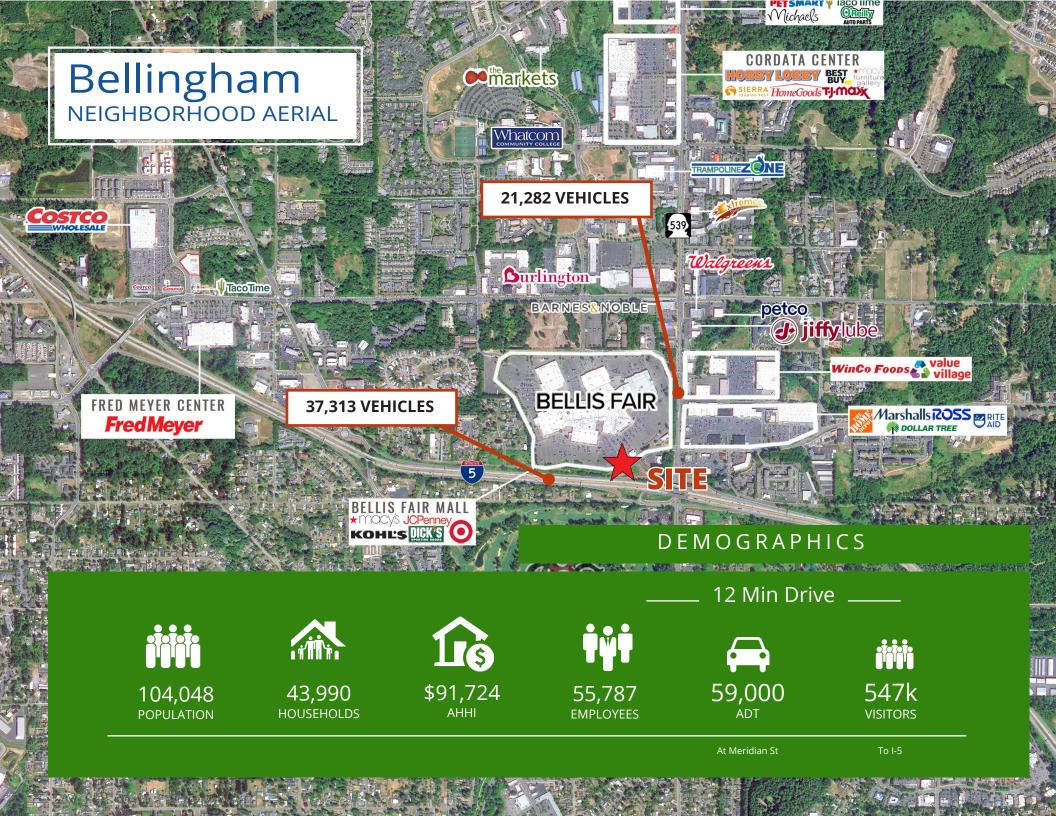

## 20,909 SF | BELLINGHAM PARCEL PAD-READY GROUND LEASE OR SALE OPPORTUNITY

**70 Bellis Fair Parkway** Bellingham WA, 98226

Located at the main entrance to Bellis Fair Mall, this pad-ready development site is ideally positioned for quick-serve restaurants, service or retail tenants. It features direct access from Interstate-5, high visibility and a pylon sign opportunity.

| Parcel                                |
|---------------------------------------|
| Size 20,909 SF (Land)                 |
| Zoning C                              |
| Timing Immediate                      |
| Pricing\$150,000/year                 |
| Condition Pad-Ready/Utilities Stubbed |