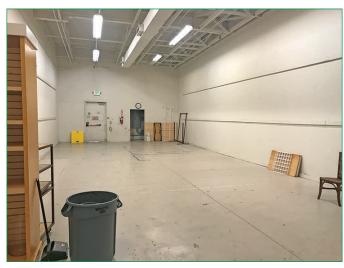

#### **Key Features:**

Free standing 9,460 sf Building
Stock room with rear receiving door
Admin offices and two ADA restrooms
Generous parking
\$12.00 psf, NNN

# Former Pier 1 PHOTOS