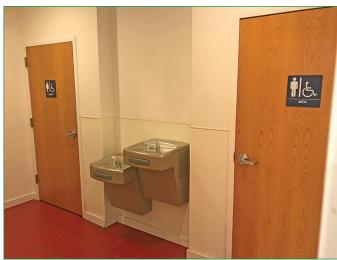

#### **Key Features:**

Free standing 9,460 sf Building
Stock room with rear receiving door
Admin offices and two ADA restrooms
Generous parking
\$12.00 psf, NNN

# Former Pier 1 PHOTOS