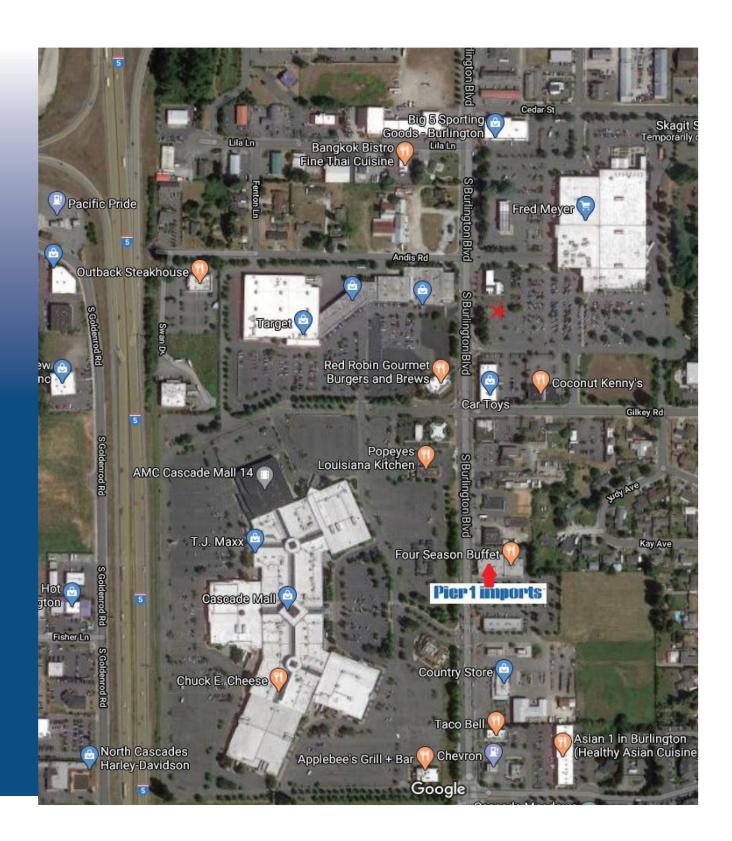

## Former Pier 1 AERIAL

#### 1220 S. Burlington Blvd., Burlington, WA

Free Standing former Pier 1 with 400' of frontage on busy Burlington Blvd, in the heart of Burlington's busy retail corridor. The Building anchors Four Pines Plaza retail center adjacent to the highly rated Four Season Buffet, as well as dental offices and other retail uses. 96 new apartment units occupy the easterly portion of the complex. MUC-2 (mixed use commercial) zoning allows for a variety of uses. Adaptive re-use of the Building could include retail, specialty grocer, medical, fitness, brewery, auto parts and accessories, furniture, etc.