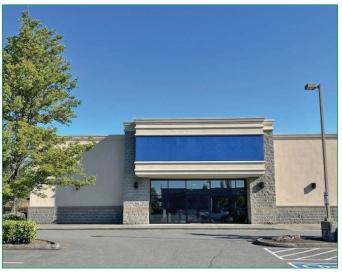

# Former Pier 1 PHOTOS

#### 1220 S. Burlington Blvd., Burlington, WA

Free Standing former Pier 1 with 400' of frontage on busy Burlington Blvd, in the heart of Burlington's busy retail corridor. The Building anchors Four Pines Plaza retail center adjacent to the highly rated Four Season Buffet, as well as dental offices and other retail uses. 96 new apartment units occupy the easterly portion of the complex. MUC-2 (mixed use commercial) zoning allows for a variety of uses. Adaptive re-use of the Building could include retail, specialty grocer, medical, fitness, brewery, auto parts and accessories, furniture, etc.