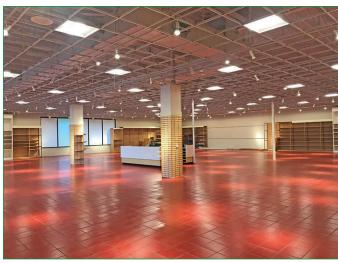

# Former Pier 1 PHOTOS

#### **Key Features:**

Free standing 9,460 sf Building
Stock room with rear receiving door
Admin offices and two ADA restrooms
Generous parking
\$12.00 psf, NNN