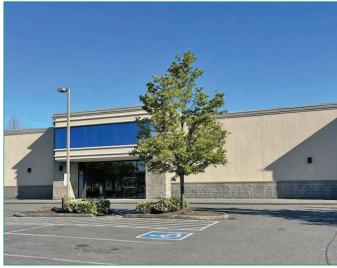

# Former Pier 1 PHOTOS

#### 1220 S. Burlington Blvd., Burlington, WA

Free Standing former Pier 1 with 400' of frontage on busy Burlington Blvd, in the heart of Burlington's busy retail corridor. The Building anchors Four Pines Plaza retail center adjacent to the highly rated Four Season Buffet, as well as dental offices and other retail uses. 96 new apartment units occupy the easterly portion of the complex. MUC-2 (mixed use commercial) zoning allows for a variety of uses. Adaptive re-use of the Building could include retail, specialty grocer, medical, fitness, brewery, auto parts and accessories, furniture, etc.