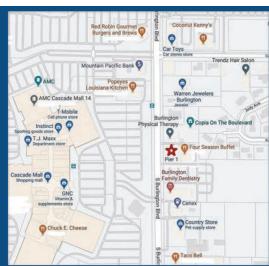

### FOR LEASE



#### 1220 S. Burlington Blvd., Burlington, WA

Free Standing former Pier 1 with 400' of frontage on busy Burlington Blvd, in the heart of Burlington's busy retail corridor. The Building anchors Four Pines Plaza retail center adjacent to the highly rated Four Season Buffet, as well as dental offices and other retail uses. 96 new apartment units occupy the easterly portion of the complex. MUC-2 (mixed use commercial) zoning allows for a variety of uses. Adaptive re-use of the Building could include retail, specialty grocer, medical, fitness, brewery, auto parts and accessories, furniture, etc.

#### **Key Features:**

Free standing 9,460 sf Building
Stock room with rear receiving door
Admin offices and two ADA restrooms
Generous parking
\$12.00 psf, NNN



#### RAMALEY PROPERTIES, INC

Mark Ramaley • P: 360-629-9300 • C: 206-818-2707 • mark@ramaleyproperties.com

This information supplied herein is from sources we deem reliable. It is provided without any representation, warranty or guarantee, expressed or implied as to its accuracy. Prospective Buyer or Tenant should conduct an independent investigation and verification of all matters deemed to be material, including, but not limited to, statements of income and expenses. Consult your attorney, accountant, or other professional advisor.



#### RAMALEY PROPERTIES, INC



#### RAMAL EYPROPERTIES, INC.

## Former Pier 1 AERIAL



### RAMALEY PROPERTIES, INC

# Former Pier 1 PHOTOS













#### RAMAL EYPROPERTIES, INC