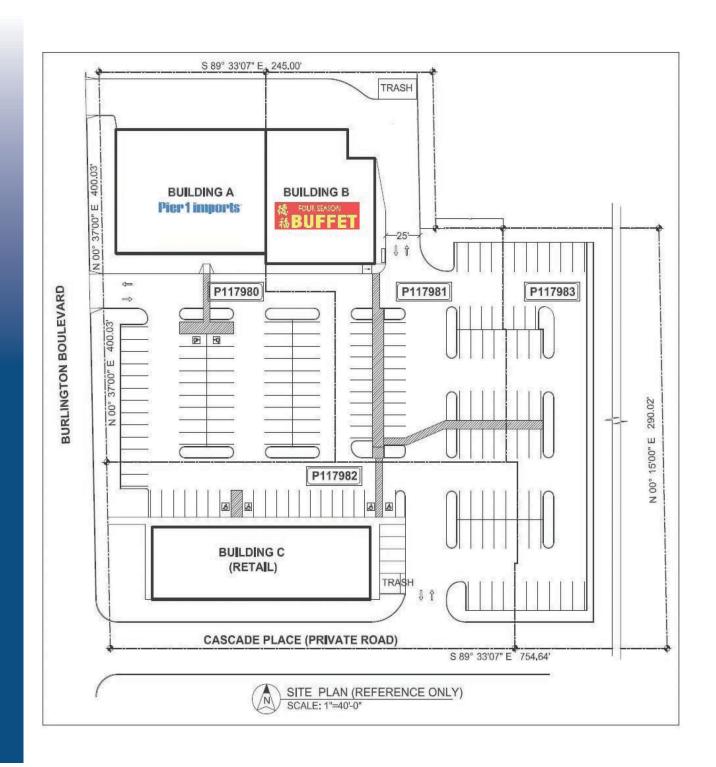

#### 1220 S. Burlington Blvd., Burlington, WA

Free Standing former Pier 1 with 400' of frontage on busy Burlington Blvd, in the heart of Burlington's busy retail corridor. The Building anchors Four Pines Plaza retail center adjacent to the highly rated Four Season Buffet, as well as dental offices and other retail uses. 96 new apartment units occupy the easterly portion of the complex. MUC-2 (mixed use commercial) zoning allows for a variety of uses. Adaptive re-use of the Building could include retail, specialty grocer, medical, fitness, brewery, auto parts and accessories, furniture, etc.