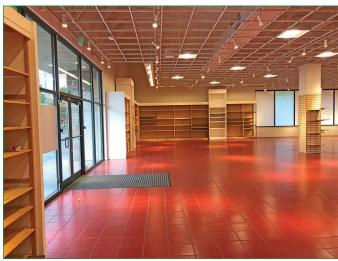

#### **Key Features:**

Free standing 9,460 sf Building
Stock room with rear receiving door
Admin offices and two ADA restrooms
Generous parking
\$12.00 psf, NNN

# Former Pier 1 PHOTOS