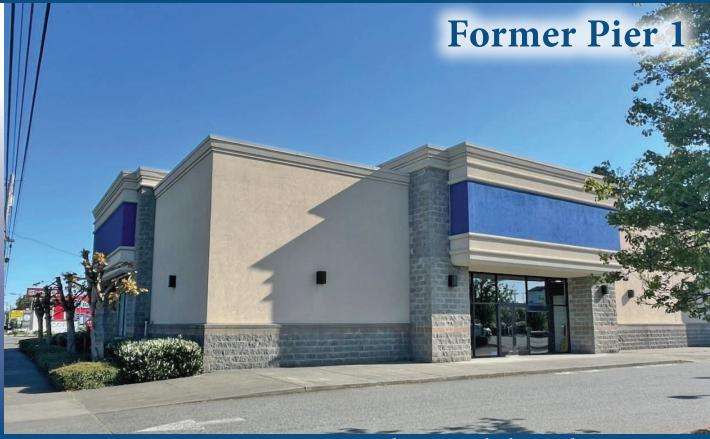

#### 1220 S. Burlington Blvd., Burlington, WA

Free Standing former Pier 1 with 400' of frontage on busy Burlington Blvd, in the heart of Burlington's busy retail corridor. The Building anchors Four Pines Plaza retail center adjacent to the highly rated Four Season Buffet, as well as dental offices and other retail uses. 96 new apartment units occupy the easterly portion of the complex. MUC-2 (mixed use commercial) zoning allows for a variety of uses. Adaptive re-use of the Building could include retail, specialty grocer, medical, fitness, brewery, auto parts and accessories, furniture, etc.

#### **Key Features:**

Free standing 9,460 sf Building
Stock room with rear receiving door
Admin offices and two ADA restrooms
Generous parking
\$12.00 psf, NNN