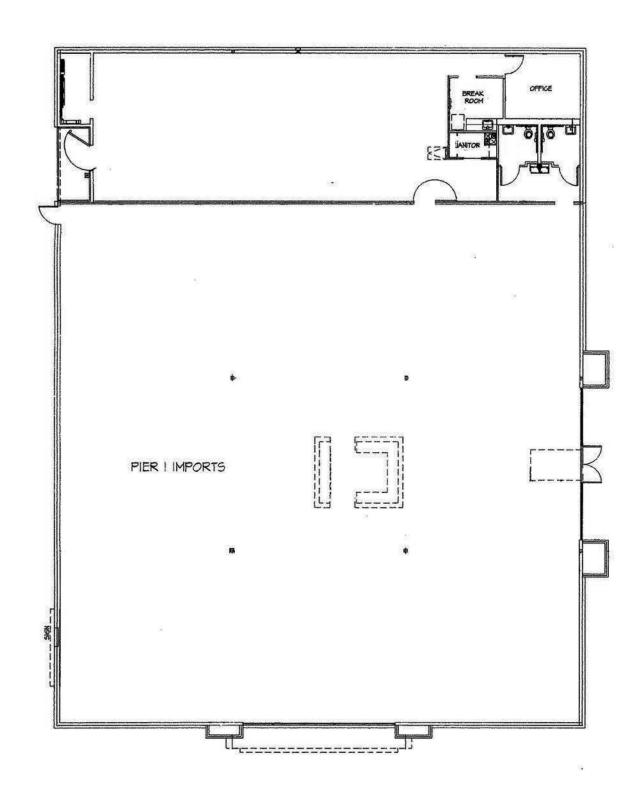

#### **Key Features:**

Free standing 9,460 sf Building
Stock room with rear receiving door
Admin offices and two ADA restrooms
Generous parking
\$12.00 psf, NNN