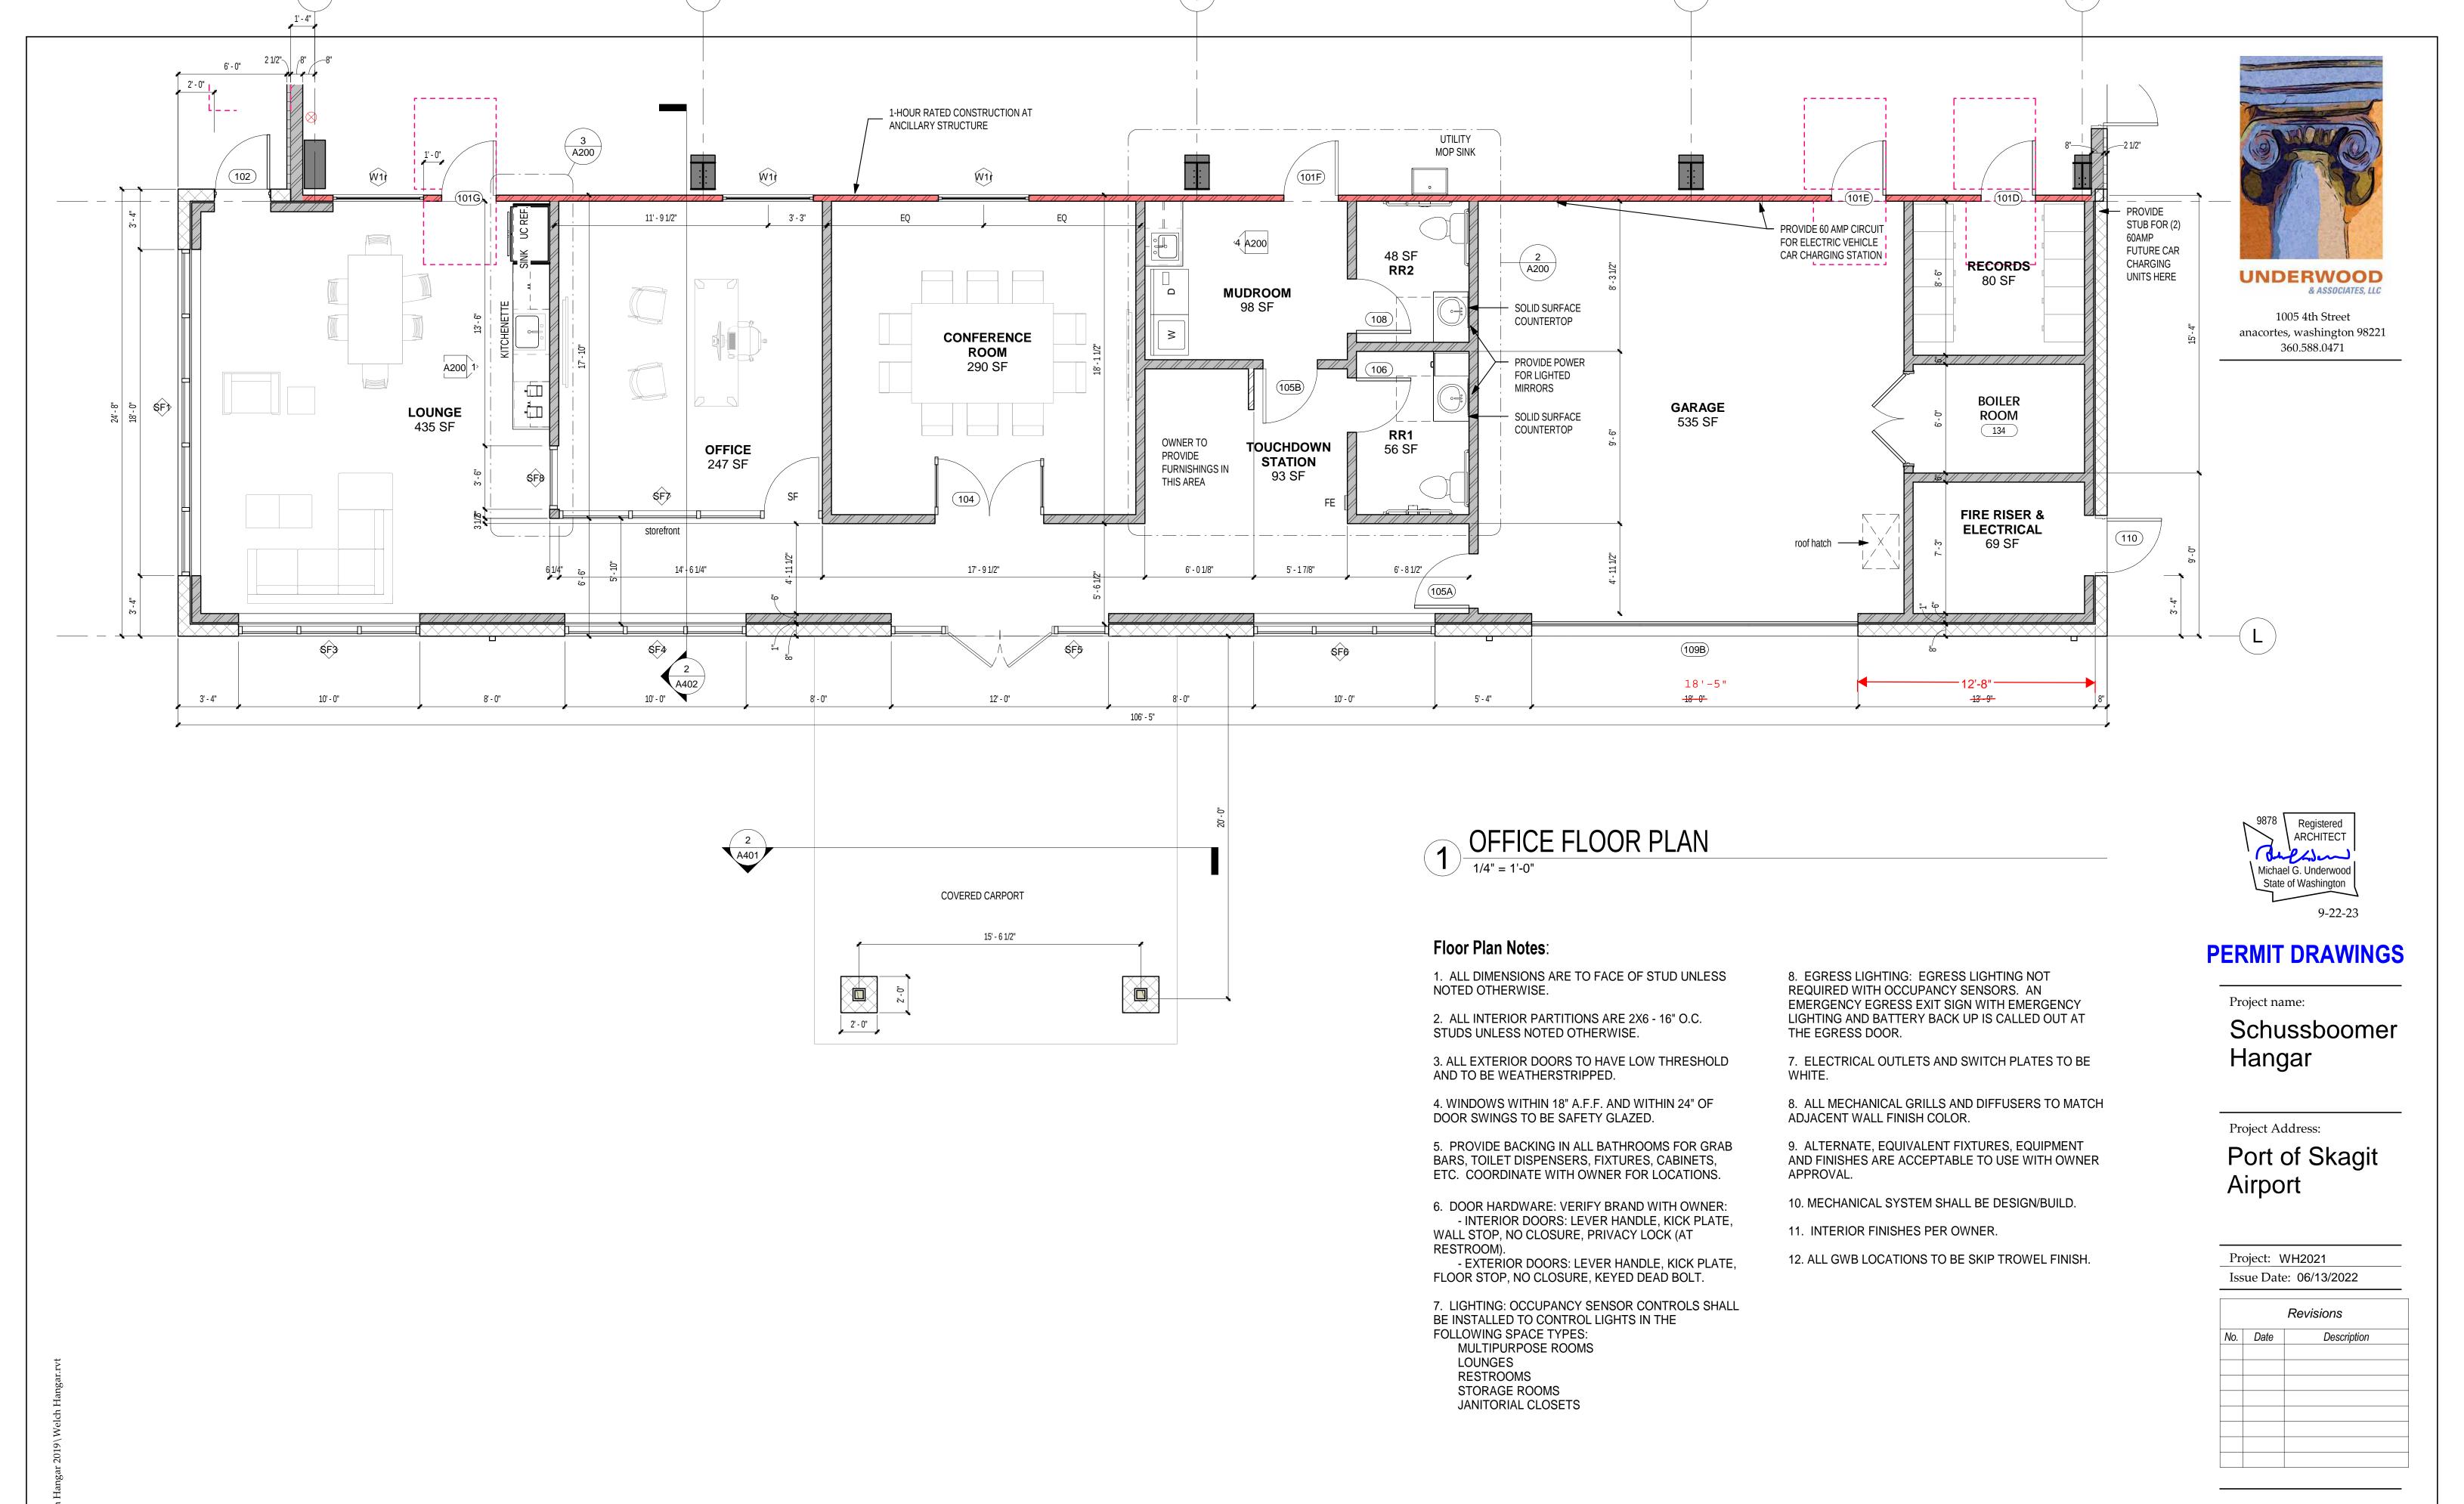

LIFE SAFETY & **EMERGENCY EGRESS PLANS** 

G003

6/13/2022 8:41:29 PM

1 OVERALL FLOOR PLAN

1/8" = 1'-0"

ENLARGED OFFICE FLOOR PLAN

A103
6/13/2022 8:40:57 PM