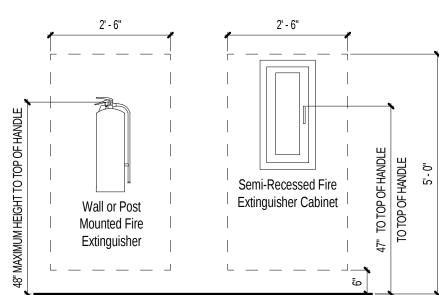

|                                                                                                                                                             | <br> <br> <br> | Wall or Post<br>Mounted Fire<br>Extinguisher |  | Extinguish | ner Cabinet | 6"   47" TOTOP( | -0 -0 1 0 1 0 1 0 1 0 1 0 1 0 1 0 1 0 1 |
|-------------------------------------------------------------------------------------------------------------------------------------------------------------|----------------|----------------------------------------------|--|------------|-------------|-----------------|-----------------------------------------|
| re extinguisher cabinet - may protrude ONLY 4" maximum into space the dashed box indicates the required location that a fire extinguisher is to be located. |                |                                              |  |            |             |                 |                                         |

1005 4th Street anacortes, washington 98221 360.588.0471

The Fire Extinguisher must be more than 6" above finish floor, but no more than 60" above finish floor with a clear floor space of 30"