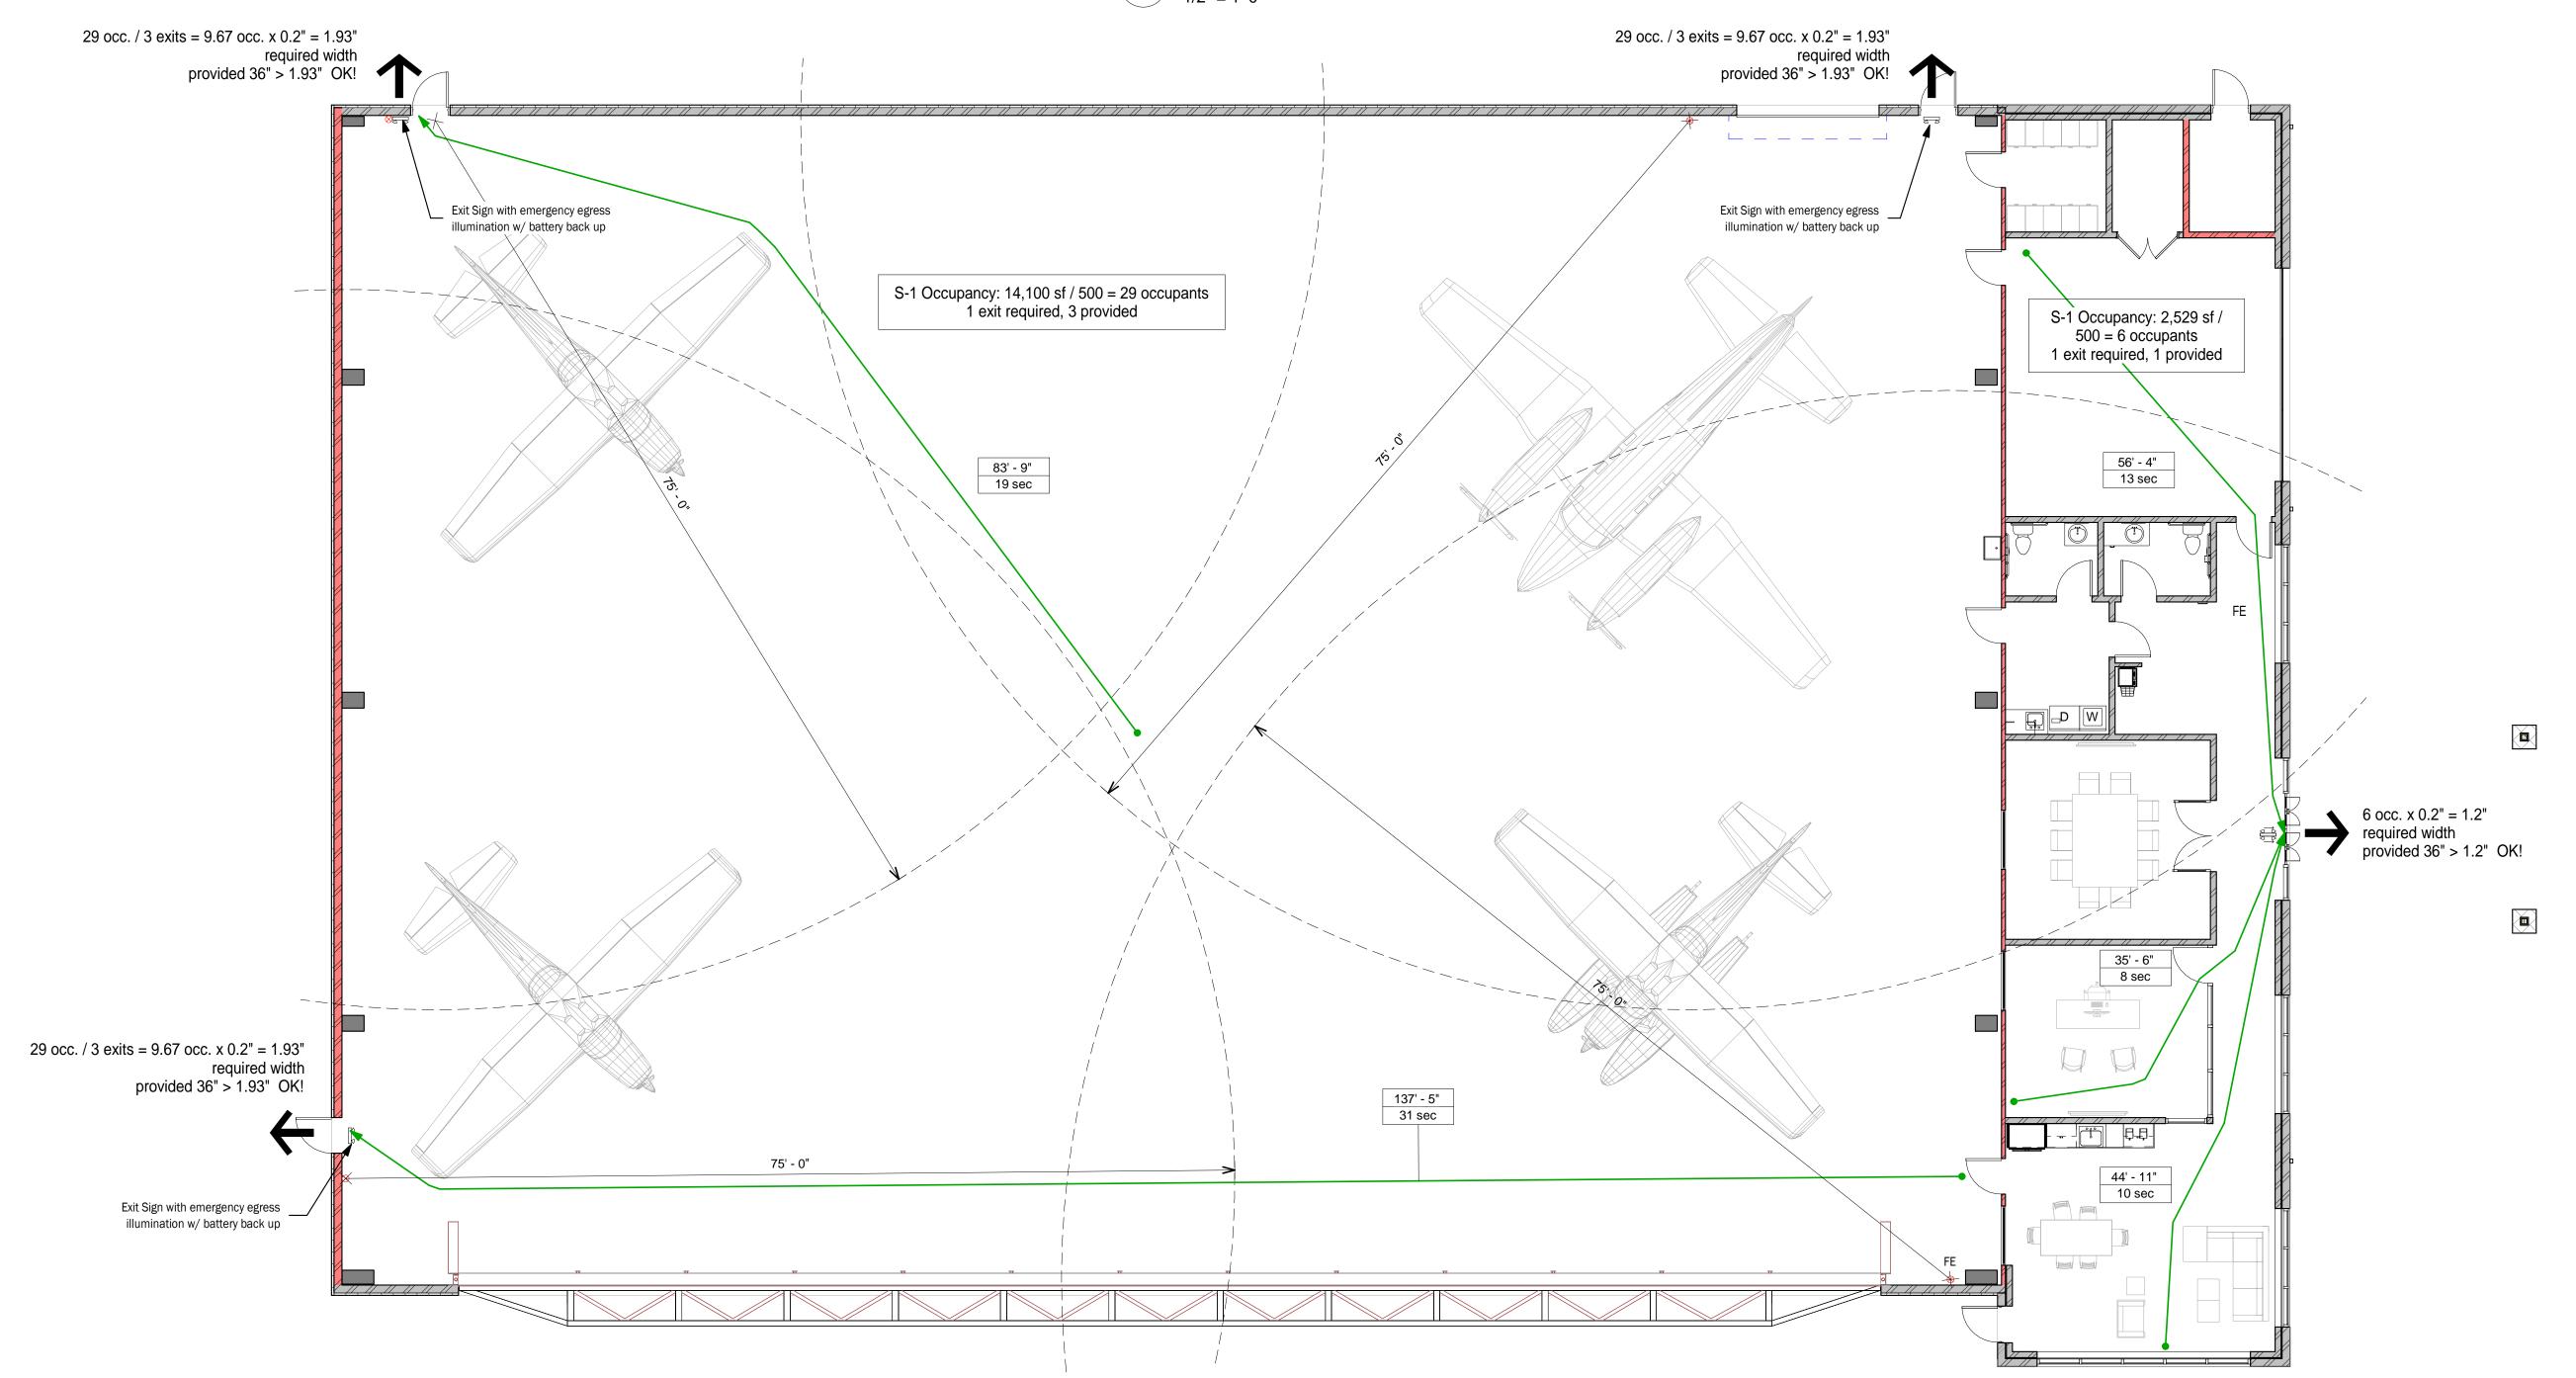

| Path of Travel Schedule |                   |          |        |  |  |  |
|-------------------------|-------------------|----------|--------|--|--|--|
| Level                   | Length            | Speed    | Time   |  |  |  |
|                         |                   | ·        |        |  |  |  |
| Main Floor Level        | 35' - 5 151/256"  | 3.0 mph  | 8.1 s  |  |  |  |
| Main Floor Level        | 44' - 10 175/256" | 3.0 mph  | 10.2 s |  |  |  |
| Main Floor Level        | 56' - 4 39/128"   | 3.0 mph  | 12.8 s |  |  |  |
| Main Floor Level        | 83' - 9 25/128"   | 3.0 mph  | 19.0 s |  |  |  |
| Main Floor Level        | 137' - 5 119/256" | 3.0 mph  | 31.2 s |  |  |  |
| Grand total: 5          |                   | <u>'</u> |        |  |  |  |

LIFE SAFETY & **EMERGENCY EGRESS PLANS** 

G003

6/13/2022 8:41:29 PM

1 OVERALL FLOOR PLAN

1/8" = 1'-0"

ENLARGED OFFICE FLOOR PLAN

A103
6/13/2022 8:40:57 PM