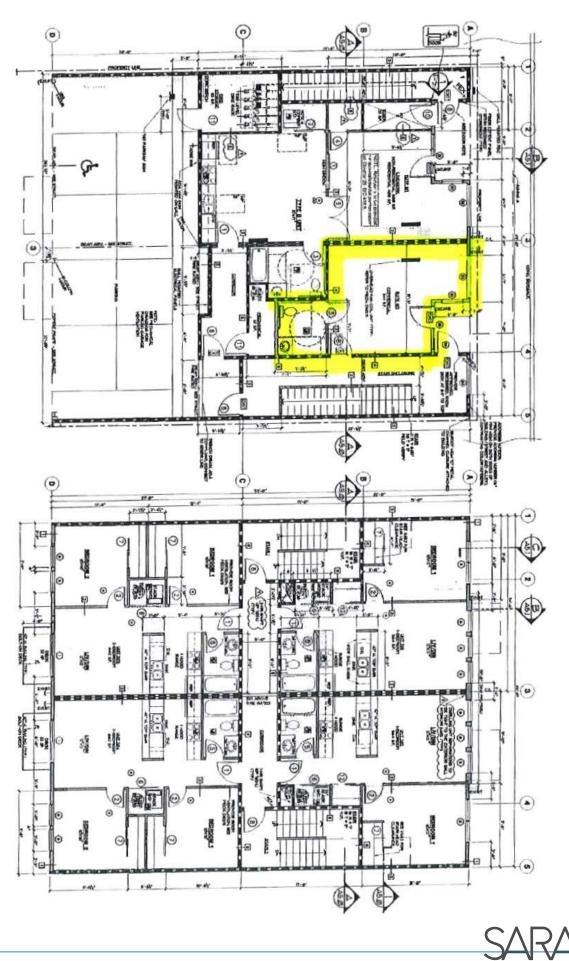

#### COLUMBIA RETAIL SPACE

#### 2522 MERIDIAN STREET, BELLINGHAM

## **344 Square Foot Groundfloor Studio**

- \$763/mo gross lease + power
  - Excellent Frontage on Meridian Street.
  - Centrally Located in Bellingham's thriving Columbia Neighborhood.
  - Ideal for a small office or retail tenant.

BIRCHWOOD BIRCHWOOD BIRCHWOOD CORNWALL PARK Barkey Barkey Cornwall PARK Trader Joe's SUNNYLAND Bellingham Bellingham Bellingham To Sunnyland Bellingham

> **Elliott Kophs** elliott@saratogaRE.com 360.610.4980

saratogaRE.com 228 E CHAMPION, STE 102, BELLINGHAM, WA 98225

INFORMATION CONTAINED HEREIN HAS BEEN OBTAINED FROM SOURCES DEEMED RELIABLE, BUT NOT GUARANTEED. LESSEE TO VERIFY.

## Floor Plan

### 2522 MERIDIAN STREET, BELLINGHAM



commercial real estate

**Interior Photos** 2522 MERIDIAN STREET, BELLINGHAM





### **Interior Photos** 2522 MERIDIAN STREET, BELLINGHAM





# **Demographics**

### 2522 MERIDIAN STREET, BELLINGHAM



**5 MILE RADIUS**