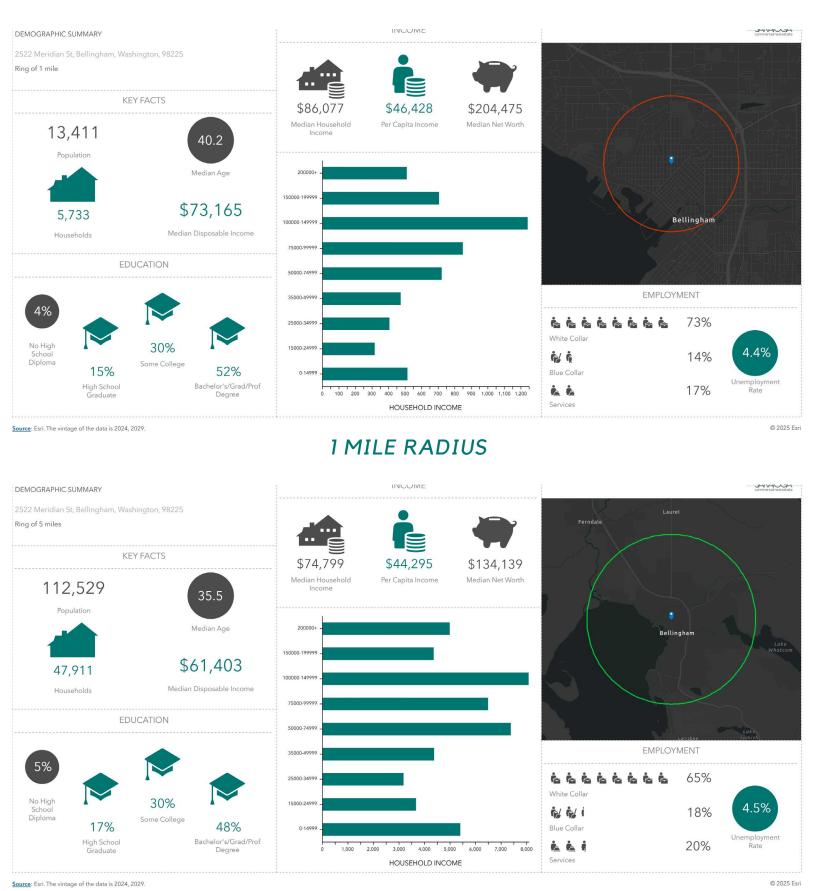

cellent Frontage on Meridian Street.
  - Centrally Located in Bellingham's thriving Columbia Neighborhood.
  - Ideal for a small office or retail tenant.

BIRCHWOOD BIRCHWOOD BIRCHWOOD CORNWALL PARK Barkey Barkey Cornwall PARK Trader Joe's SUNNYLAND Bellingham Bellingham Bellingham To Sunnyland Bellingham

> **Elliott Kophs** elliott@saratogaRE.com 360.610.4980

saratogaRE.com 228 E CHAMPION, STE 102, BELLINGHAM, WA 98225

INFORMATION CONTAINED HEREIN HAS BEEN OBTAINED FROM SOURCES DEEMED RELIABLE, BUT NOT GUARANTEED. LESSEE TO VERIFY.

## Floor Plan

### 2522 MERIDIAN STREET, BELLINGHAM



commercial real estate

**Interior Photos** 2522 MERIDIAN STREET, BELLINGHAM





### **Interior Photos** 2522 MERIDIAN STREET, BELLINGHAM





# **Demographics**

### 2522 MERIDIAN STREET, BELLINGHAM



**5 MILE RADIUS**