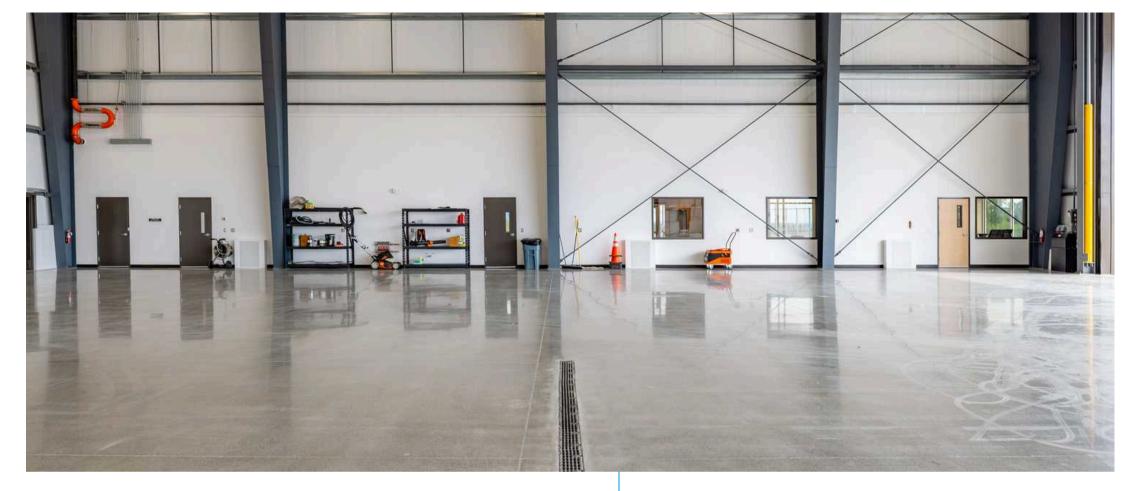

|         |
|                                   |         |

LOCATED AT SKAGIT REGIONAL AIRPORT A POPULAR ALTERNATIVE TO BOEING FIELD AND PAYNE FIELD

ASPHALT RUNWAYS GEST: 5,477 FT. P FT. RUNWAY EXTENSION OUNCED RUMENT APPROACHES AVAILABLE SITE INTERNATIONAL CUSTOMS ILABLE STRUCTION COMPLETED IN 2023 55 SQ. FT. TOTAL AVAILABLE



SKAGIT REGIONAL AIRPORT IS LOCATED IN BURINGTON, WA. APPROXIMATLEY 3 MILES FROM IT'S MAIN DOWNTOWN.

A POPULAR GENERAL AIRPORT IN IT'S OWN RIGHT, SKAGIT REGIONAL AIRPORT IS ALSO A GREAT ALTERNATIVE TO PAINE FIELD AND BOEING FIELD.

**FLIGHT TIMES APPROXIMATLEY** 

5 MINUTES TO BELLINGHAM INTERNATIONAL 5 MINUTES TO PAINE FIELD 10 MINUTES TO BOEING FIELD



# AIRPLANE HANGAR FLOOR PLANS







#### PHOTO GALLERY















# PHOTO GALLERY



























#### **Nate Scott**

#### Windermere COMMERCIAL

Managing Broker nscott@windermere.com 360-708-2354

> WINDERMERE NORTH SOUND 3018 COMMERCIAL AVE • ANACORTES, WA

SkagitCountyCommercial.com