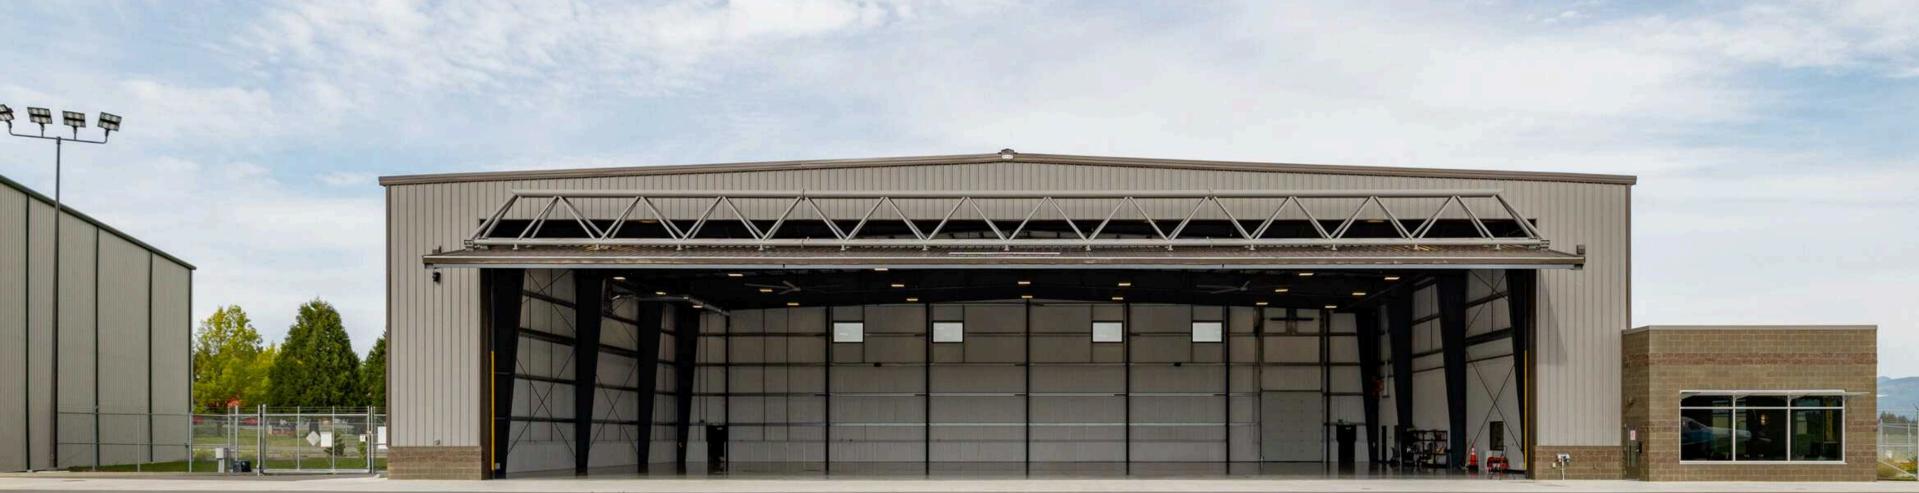

## SUMMARY

Windermere Commercial, North Sound is pleased to present for lease a 14,000 Sq. Ft. corporate aircraft hangar in a secured next to new facility located at the Skagit Regional Airport in Burlington, Washington.

Secure and gated facility includes a reception area, office, sitting area with kitchenette, bathroom, garage space, private parking, CCTV and fiber.

- 14,000 Sq. Ft. of hangar space
- 2,600 Sq. Ft. of office/reception space
- 140' x 30' hangar door
- NNN lease
- Secure and gated facility
- Secure parking garage
- \$2.00 per sqft per month for hangar space
- $\frac{1}{2}$  or  $\frac{1}{4}$  share of lobby, car garage & facilities
- \$30.00 per sqft for office space

| • FIRST CLASS HANGAR AND FACILITY | • TWO   |
|-----------------------------------|---------|
| OFFICE SPACE WITH FULL            | LON     |
| AMMENITIES                        | • 1,500 |
| GATED AND SECURED                 | ANN     |
| • 24 HOUR ACCESS AVAILABLE        | • INST  |
| PRIVATE PARKING GARAGE            | • ON-5  |
| • 30' X 140' HANGAR DOORS         | AVA     |
| • UNDERFLOOR HEATING & POLISHED   | • CON   |
| CONCRETE FLOORS IN HANGAR         | • 16,65 |
|                                   |         |
|                                   |         |