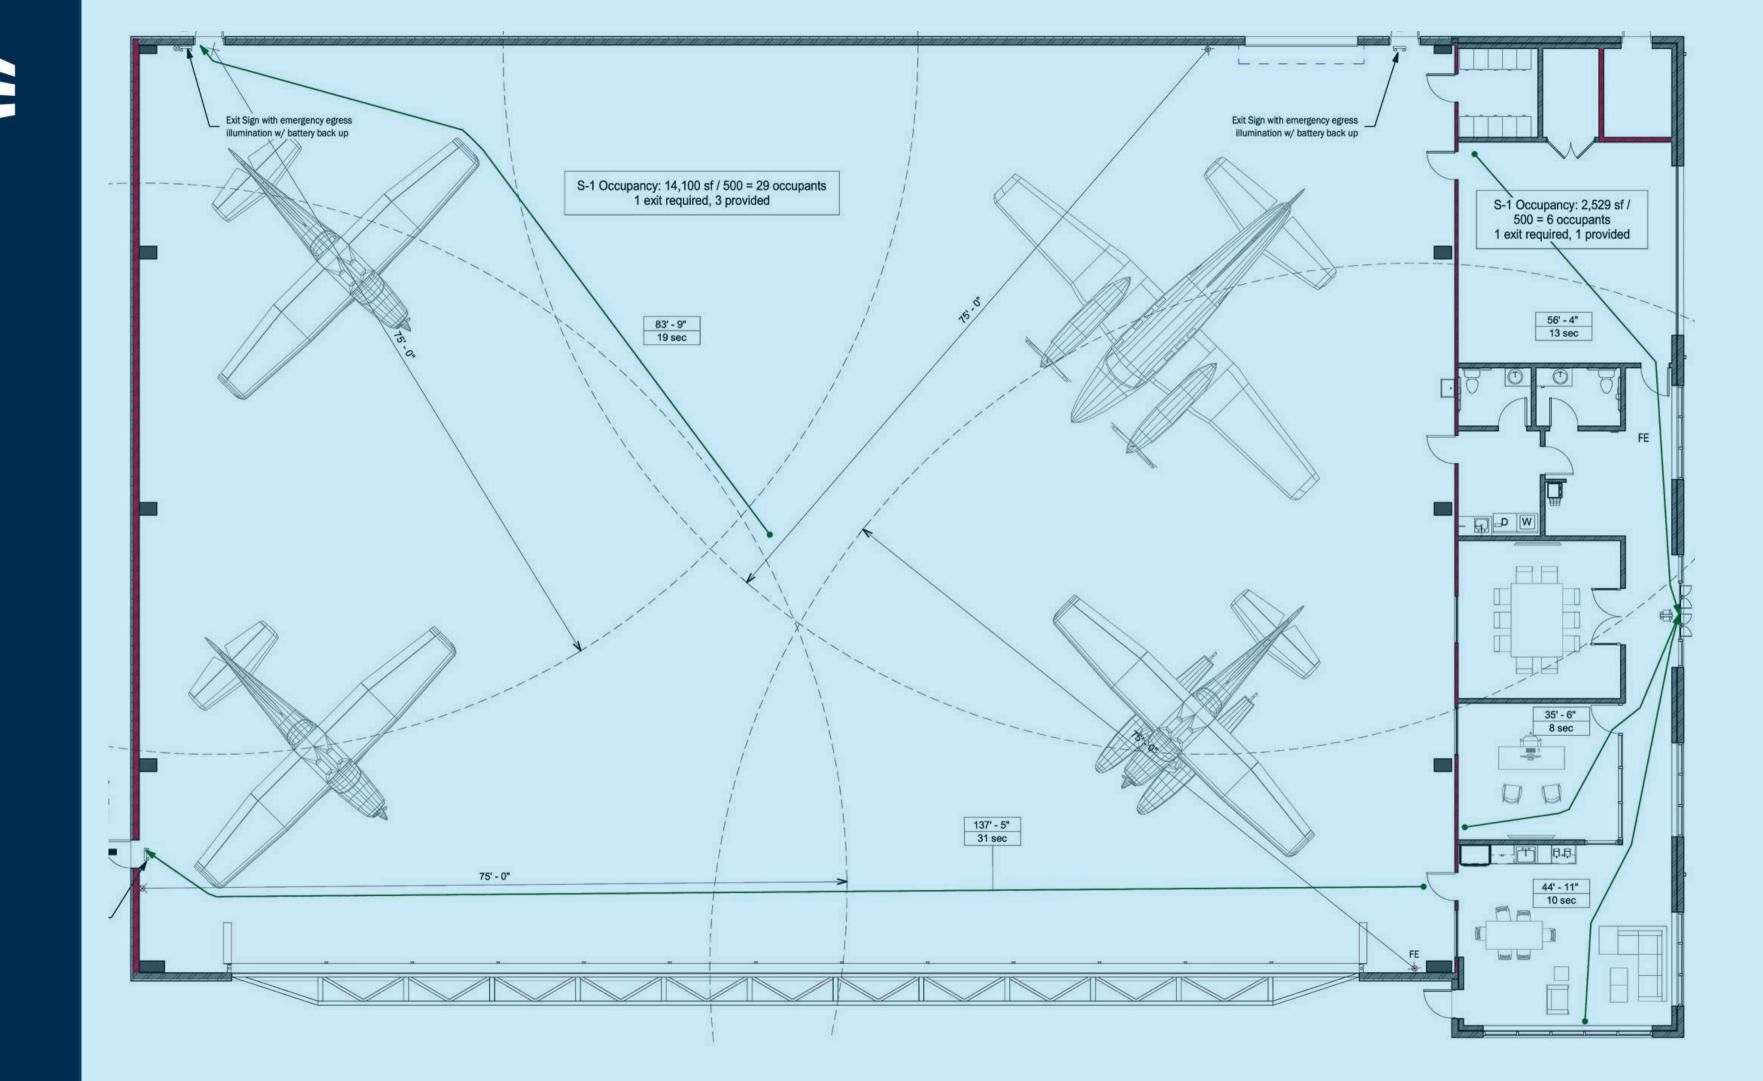

RETE FLOORS IN HANGAR         | • 16,65 |
|                                   |         |
|                                   |         |

LOCATED AT SKAGIT REGIONAL AIRPORT A POPULAR ALTERNATIVE TO BOEING FIELD AND PAYNE FIELD

ASPHALT RUNWAYS GEST: 5,477 FT. P FT. RUNWAY EXTENSION OUNCED RUMENT APPROACHES AVAILABLE SITE INTERNATIONAL CUSTOMS ILABLE STRUCTION COMPLETED IN 2023 55 SQ. FT. TOTAL AVAILABLE



SKAGIT REGIONAL AIRPORT IS LOCATED IN BURINGTON, WA. APPROXIMATLEY 3 MILES FROM IT'S MAIN DOWNTOWN.

A POPULAR GENERAL AIRPORT IN IT'S OWN RIGHT, SKAGIT REGIONAL AIRPORT IS ALSO A GREAT ALTERNATIVE TO PAINE FIELD AND BOEING FIELD.

**FLIGHT TIMES APPROXIMATLEY** 

5 MINUTES TO BELLINGHAM INTERNATIONAL 5 MINUTES TO PAINE FIELD 10 MINUTES TO BOEING FIELD



# AIRPLANE HANGAR FLOOR PLANS







#### PHOTO GALLERY















# PHOTO GALLERY



























#### **Nate Scott**

#### Windermere COMMERCIAL

Managing Broker nscott@windermere.com 360-708-2354

> WINDERMERE NORTH SOUND 3018 COMMERCIAL AVE • ANACORTES, WA

SkagitCountyCommercial.com