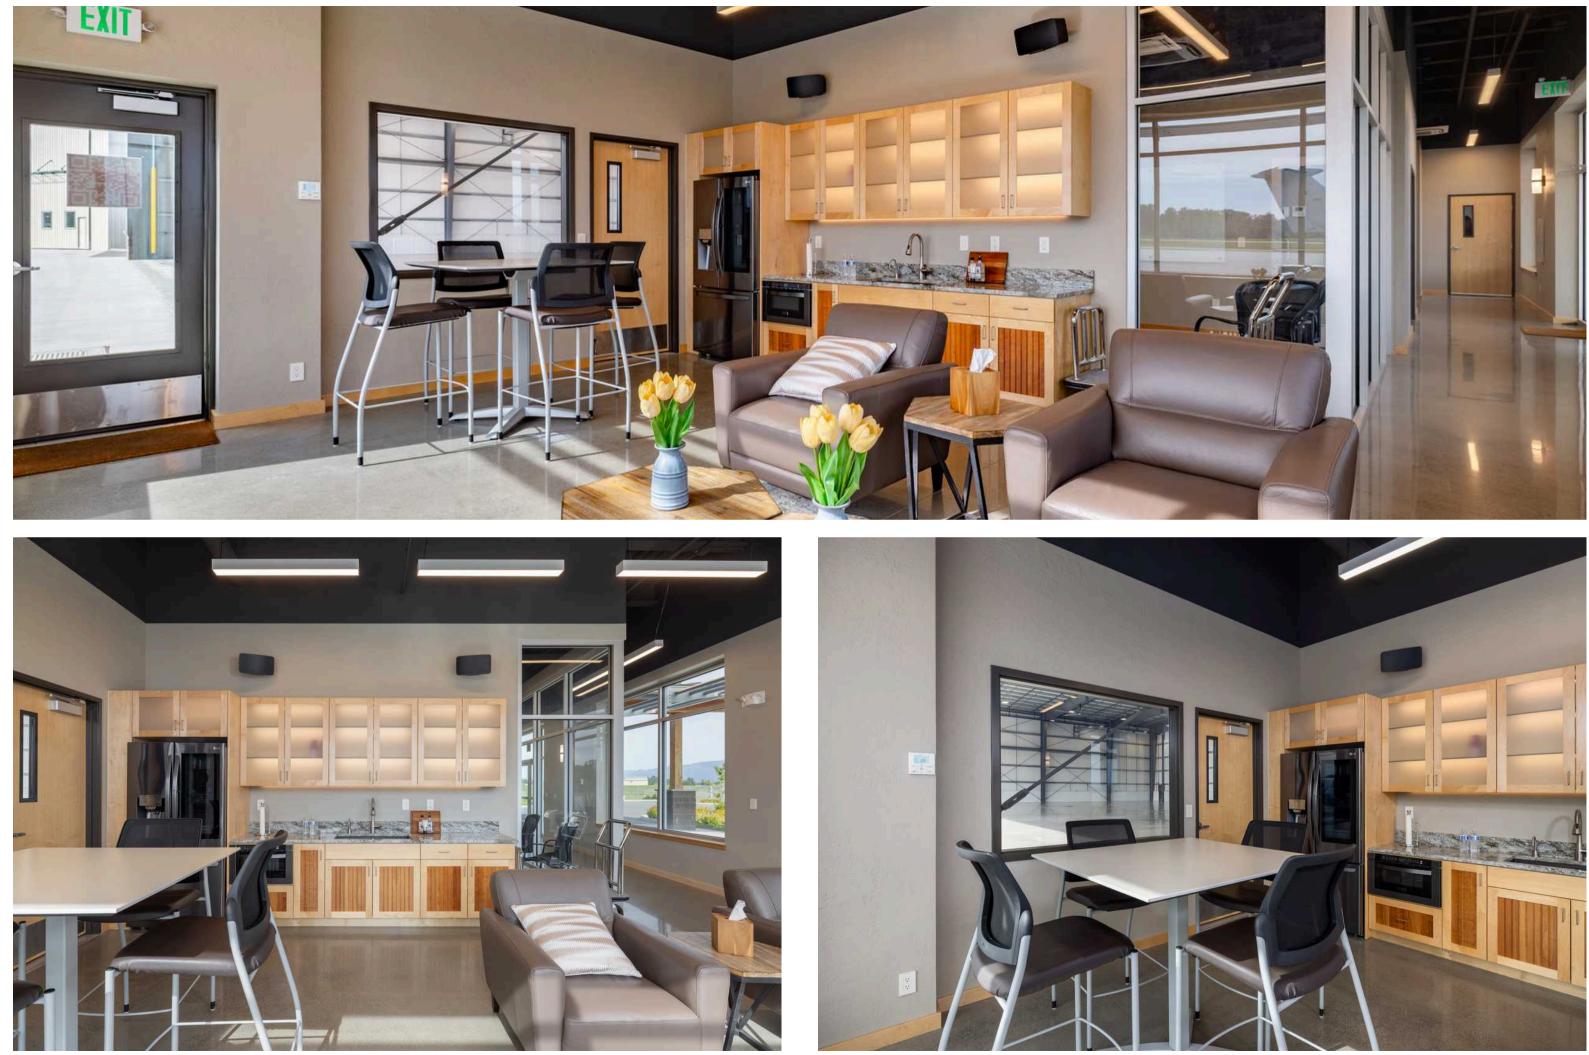

#### PHOTO GALLERY

# PHOTO GALLERY

Secure and gated facility includes a reception area, office, sitting area with kitchenette, bathroom, garage space, private parking, CCTV and fiber.

- 14,000 Sq. Ft. of hangar space
- 2,600 Sq. Ft. of office/reception space
- 140' x 30' hangar door
- NNN lease
- Secure and gated facility
- Secure parking garage
- \$2.00 per sqft per month for hangar space
- $\frac{1}{2}$  or  $\frac{1}{4}$  share of lobby, car garage & facilities
- \$30.00 per sqft for office space