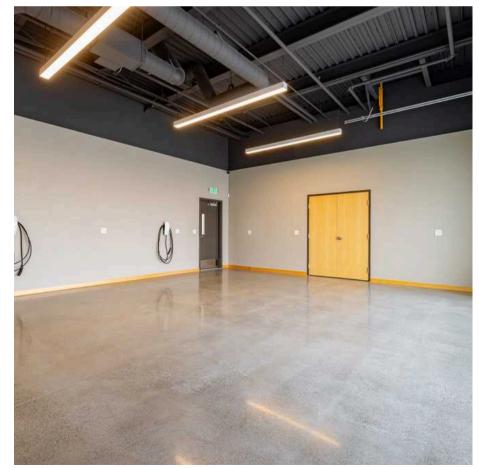

|         |
|                                   |         |

LOCATED AT SKAGIT REGIONAL AIRPORT A POPULAR ALTERNATIVE TO BOEING FIELD AND PAYNE FIELD

ASPHALT RUNWAYS GEST: 5,477 FT. P FT. RUNWAY EXTENSION OUNCED RUMENT APPROACHES AVAILABLE SITE INTERNATIONAL CUSTOMS ILABLE STRUCTION COMPLETED IN 2023 55 SQ. FT. TOTAL AVAILABLE



SKAGIT REGIONAL AIRPORT IS LOCATED IN BURINGTON, WA. APPROXIMATLEY 3 MILES FROM IT'S MAIN DOWNTOWN.

A POPULAR GENERAL AIRPORT IN IT'S OWN RIGHT, SKAGIT REGIONAL AIRPORT IS ALSO A GREAT ALTERNATIVE TO PAINE FIELD AND BOEING FIELD.

**FLIGHT TIMES APPROXIMATLEY** 

5 MINUTES TO BELLINGHAM INTERNATIONAL 5 MINUTES TO PAINE FIELD 10 MINUTES TO BOEING FIELD



# AIRPLANE HANGAR FLOOR PLANS







#### PHOTO GALLERY















# PHOTO GALLERY



























#### **Nate Scott**

#### Windermere COMMERCIAL

Managing Broker nscott@windermere.com 360-708-2354

> WINDERMERE NORTH SOUND 3018 COMMERCIAL AVE • ANACORTES, WA

SkagitCountyCommercial.com