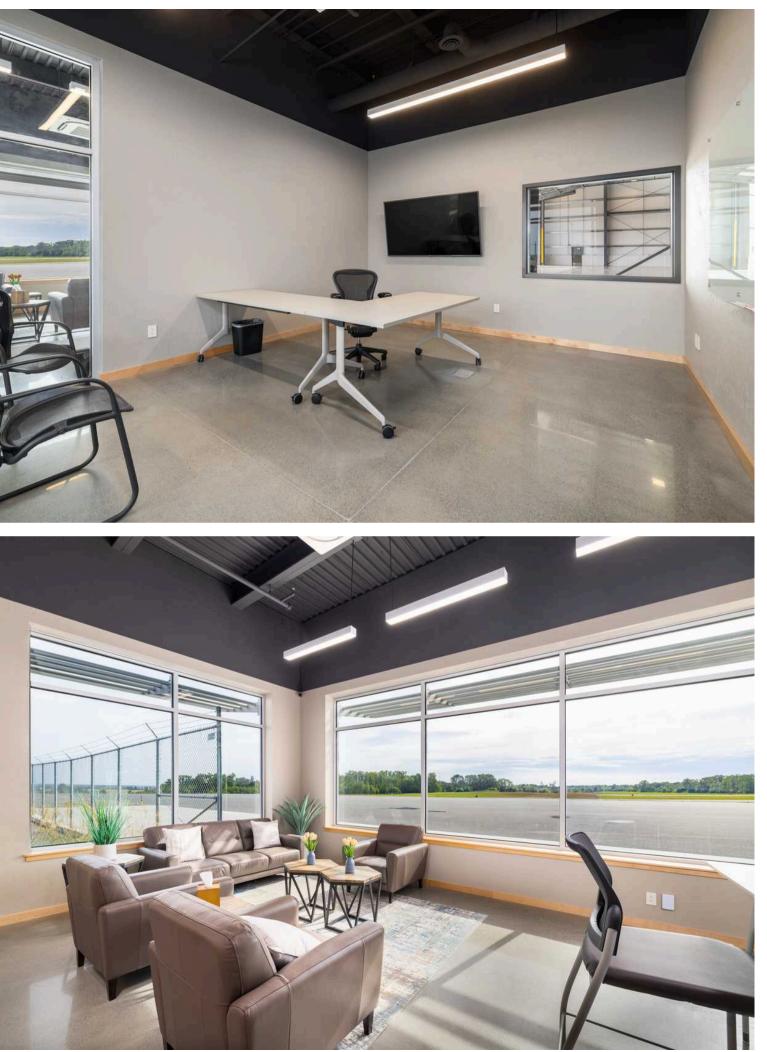

|         |
|                                   |         |

LOCATED AT SKAGIT REGIONAL AIRPORT A POPULAR ALTERNATIVE TO BOEING FIELD AND PAYNE FIELD

ASPHALT RUNWAYS GEST: 5,477 FT. P FT. RUNWAY EXTENSION OUNCED RUMENT APPROACHES AVAILABLE SITE INTERNATIONAL CUSTOMS ILABLE STRUCTION COMPLETED IN 2023 55 SQ. FT. TOTAL AVAILABLE



SKAGIT REGIONAL AIRPORT IS LOCATED IN BURINGTON, WA. APPROXIMATLEY 3 MILES FROM IT'S MAIN DOWNTOWN.

A POPULAR GENERAL AIRPORT IN IT'S OWN RIGHT, SKAGIT REGIONAL AIRPORT IS ALSO A GREAT ALTERNATIVE TO PAINE FIELD AND BOEING FIELD.

**FLIGHT TIMES APPROXIMATLEY** 

5 MINUTES TO BELLINGHAM INTERNATIONAL 5 MINUTES TO PAINE FIELD 10 MINUTES TO BOEING FIELD



# AIRPLANE HANGAR FLOOR PLANS







#### PHOTO GALLERY















# PHOTO GALLERY



























#### **Nate Scott**

#### Windermere COMMERCIAL

Managing Broker nscott@windermere.com 360-708-2354

> WINDERMERE NORTH SOUND 3018 COMMERCIAL AVE • ANACORTES, WA

SkagitCountyCommercial.com