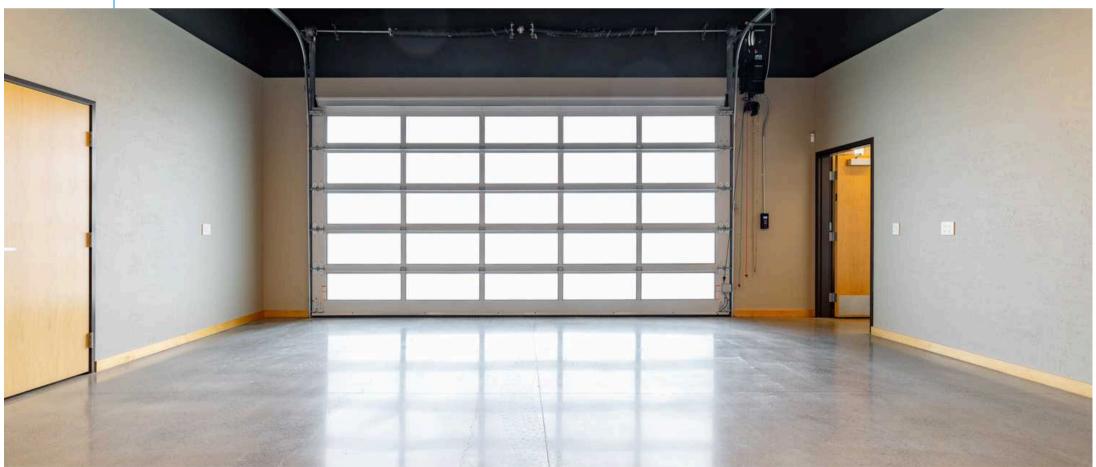

|         |
|                                   |         |

LOCATED AT SKAGIT REGIONAL AIRPORT A POPULAR ALTERNATIVE TO BOEING FIELD AND PAYNE FIELD

ASPHALT RUNWAYS GEST: 5,477 FT. P FT. RUNWAY EXTENSION OUNCED RUMENT APPROACHES AVAILABLE SITE INTERNATIONAL CUSTOMS ILABLE STRUCTION COMPLETED IN 2023 55 SQ. FT. TOTAL AVAILABLE



SKAGIT REGIONAL AIRPORT IS LOCATED IN BURINGTON, WA. APPROXIMATLEY 3 MILES FROM IT'S MAIN DOWNTOWN.

A POPULAR GENERAL AIRPORT IN IT'S OWN RIGHT, SKAGIT REGIONAL AIRPORT IS ALSO A GREAT ALTERNATIVE TO PAINE FIELD AND BOEING FIELD.

**FLIGHT TIMES APPROXIMATLEY** 

5 MINUTES TO BELLINGHAM INTERNATIONAL 5 MINUTES TO PAINE FIELD 10 MINUTES TO BOEING FIELD



# AIRPLANE HANGAR FLOOR PLANS







#### PHOTO GALLERY















# PHOTO GALLERY



























#### **Nate Scott**

#### Windermere COMMERCIAL

Managing Broker nscott@windermere.com 360-708-2354

> WINDERMERE NORTH SOUND 3018 COMMERCIAL AVE • ANACORTES, WA

SkagitCountyCommercial.com