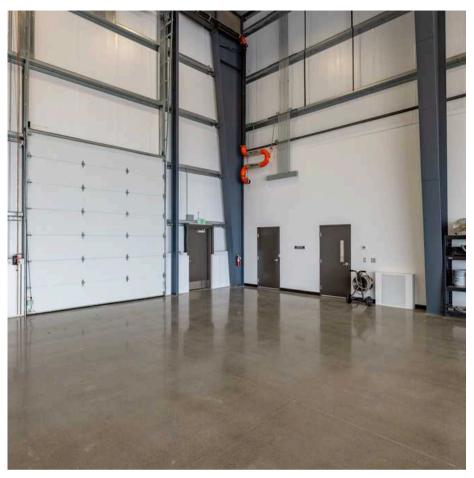

|         |
|                                   |         |

LOCATED AT SKAGIT REGIONAL AIRPORT A POPULAR ALTERNATIVE TO BOEING FIELD AND PAYNE FIELD

ASPHALT RUNWAYS GEST: 5,477 FT. P FT. RUNWAY EXTENSION OUNCED RUMENT APPROACHES AVAILABLE SITE INTERNATIONAL CUSTOMS ILABLE STRUCTION COMPLETED IN 2023 55 SQ. FT. TOTAL AVAILABLE



SKAGIT REGIONAL AIRPORT IS LOCATED IN BURINGTON, WA. APPROXIMATLEY 3 MILES FROM IT'S MAIN DOWNTOWN.

A POPULAR GENERAL AIRPORT IN IT'S OWN RIGHT, SKAGIT REGIONAL AIRPORT IS ALSO A GREAT ALTERNATIVE TO PAINE FIELD AND BOEING FIELD.

**FLIGHT TIMES APPROXIMATLEY** 

5 MINUTES TO BELLINGHAM INTERNATIONAL 5 MINUTES TO PAINE FIELD 10 MINUTES TO BOEING FIELD



# AIRPLANE HANGAR FLOOR PLANS







#### PHOTO GALLERY















# PHOTO GALLERY



























#### **Nate Scott**

#### Windermere COMMERCIAL

Managing Broker nscott@windermere.com 360-708-2354

> WINDERMERE NORTH SOUND 3018 COMMERCIAL AVE • ANACORTES, WA

SkagitCountyCommercial.com