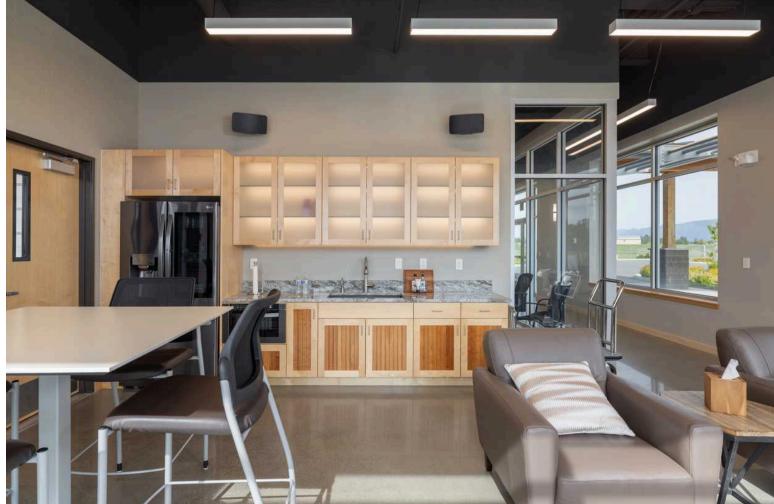

#### PHOTO GALLERY

# PHOTO GALLERY

Secure and gated facility includes a reception area, office, sitting area with kitchenette, bathroom, garage space, private parking, CCTV and fiber.

- 14,000 Sq. Ft. of hangar space
- 2,600 Sq. Ft. of office/reception space
- 140' x 30' hangar door
- NNN lease
- Secure and gated facility
- Secure parking garage
- \$2.00 per sqft per month for hangar space
- $\frac{1}{2}$  or  $\frac{1}{4}$  share of lobby, car garage & facilities
- \$30.00 per sqft for office space