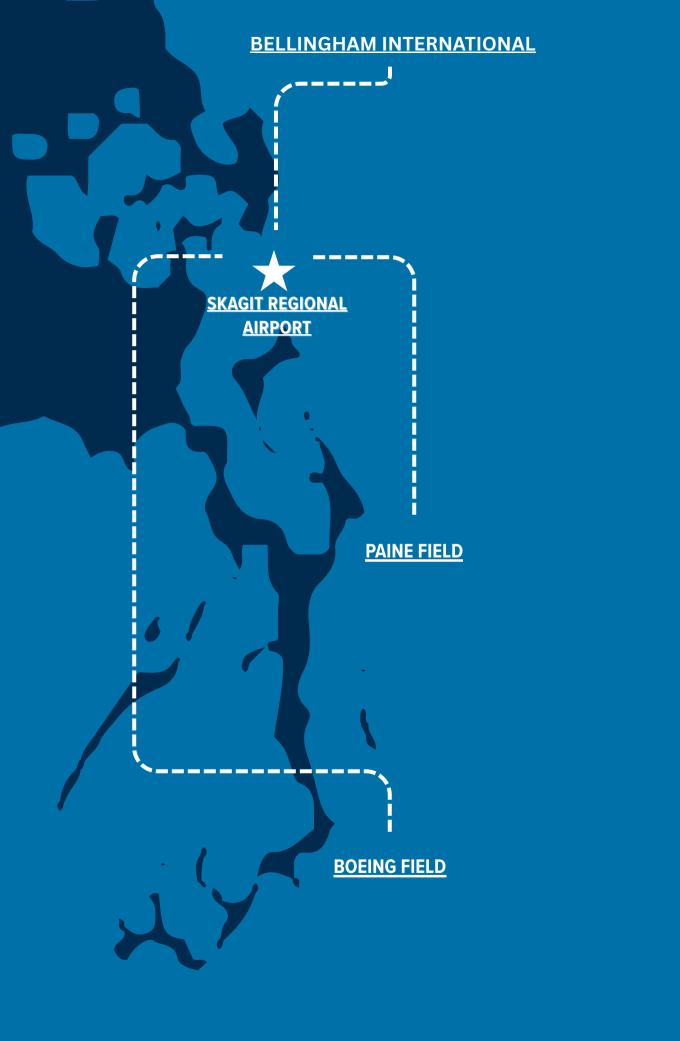

LOCATED AT SKAGIT REGIONAL AIRPORT A POPULAR ALTERNATIVE TO BOEING FIELD AND PAYNE FIELD

ASPHALT RUNWAYS GEST: 5,477 FT. P FT. RUNWAY EXTENSION OUNCED RUMENT APPROACHES AVAILABLE SITE INTERNATIONAL CUSTOMS ILABLE STRUCTION COMPLETED IN 2023 55 SQ. FT. TOTAL AVAILABLE

SKAGIT REGIONAL AIRPORT IS LOCATED IN BURINGTON, WA. APPROXIMATLEY 3 MILES FROM IT'S MAIN DOWNTOWN.

A POPULAR GENERAL AIRPORT IN IT'S OWN RIGHT, SKAGIT REGIONAL AIRPORT IS ALSO A GREAT ALTERNATIVE TO PAINE FIELD AND BOEING FIELD.

**FLIGHT TIMES APPROXIMATLEY** 

5 MINUTES TO BELLINGHAM INTERNATIONAL 5 MINUTES TO PAINE FIELD 10 MINUTES TO BOEING FIELD