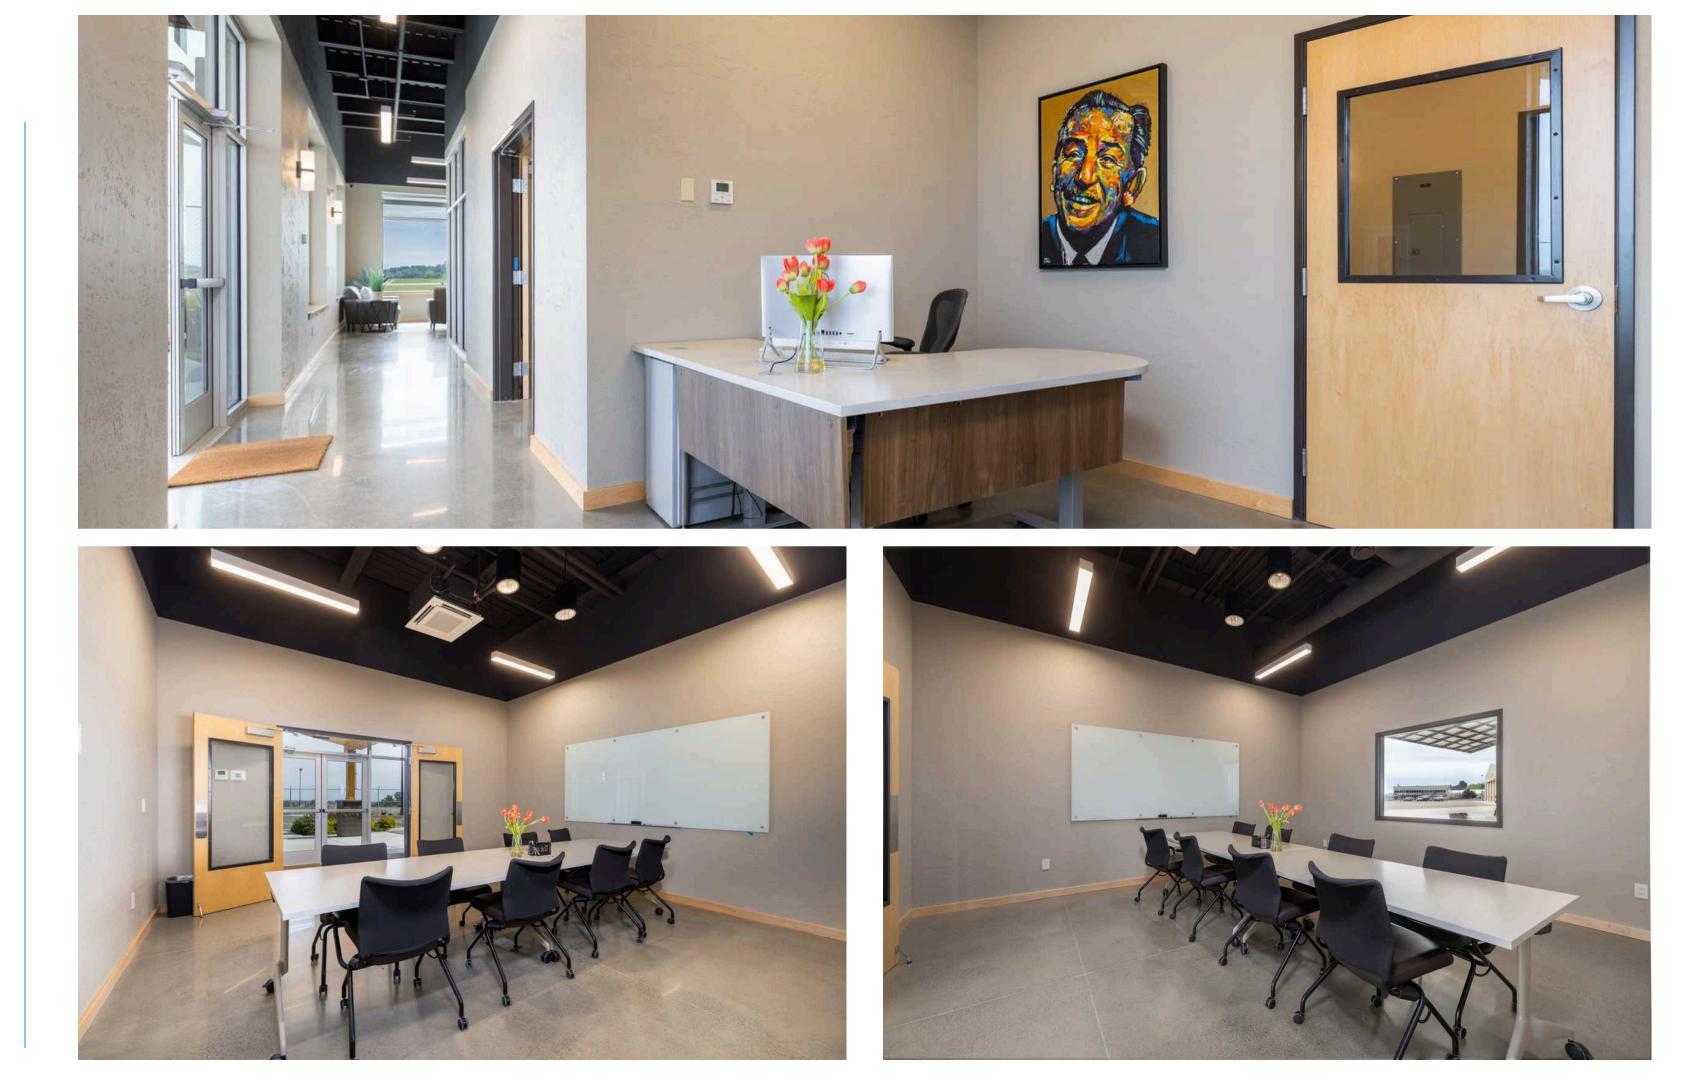

|         |
|                                   |         |

LOCATED AT SKAGIT REGIONAL AIRPORT A POPULAR ALTERNATIVE TO BOEING FIELD AND PAYNE FIELD

ASPHALT RUNWAYS GEST: 5,477 FT. P FT. RUNWAY EXTENSION OUNCED RUMENT APPROACHES AVAILABLE SITE INTERNATIONAL CUSTOMS ILABLE STRUCTION COMPLETED IN 2023 55 SQ. FT. TOTAL AVAILABLE



SKAGIT REGIONAL AIRPORT IS LOCATED IN BURINGTON, WA. APPROXIMATLEY 3 MILES FROM IT'S MAIN DOWNTOWN.

A POPULAR GENERAL AIRPORT IN IT'S OWN RIGHT, SKAGIT REGIONAL AIRPORT IS ALSO A GREAT ALTERNATIVE TO PAINE FIELD AND BOEING FIELD.

**FLIGHT TIMES APPROXIMATLEY** 

5 MINUTES TO BELLINGHAM INTERNATIONAL 5 MINUTES TO PAINE FIELD 10 MINUTES TO BOEING FIELD



# AIRPLANE HANGAR FLOOR PLANS







#### PHOTO GALLERY















# PHOTO GALLERY



























#### **Nate Scott**

#### Windermere COMMERCIAL

Managing Broker nscott@windermere.com 360-708-2354

> WINDERMERE NORTH SOUND 3018 COMMERCIAL AVE • ANACORTES, WA

SkagitCountyCommercial.com