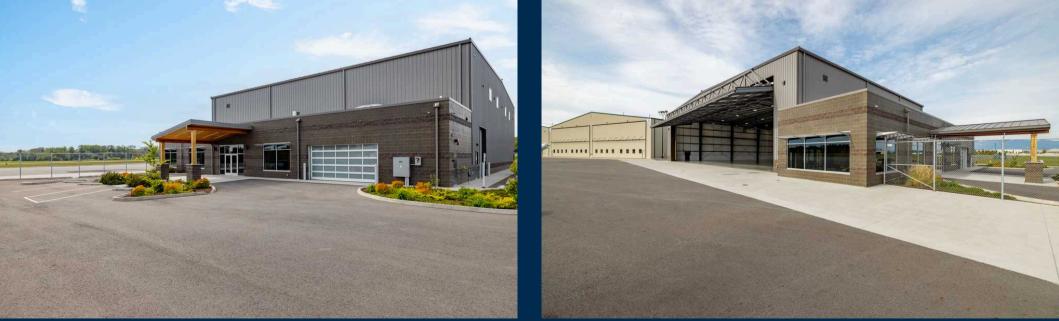

| • 16,65 |
|                                   |         |
|                                   |         |

LOCATED AT SKAGIT REGIONAL AIRPORT A POPULAR ALTERNATIVE TO BOEING FIELD AND PAYNE FIELD

ASPHALT RUNWAYS GEST: 5,477 FT. P FT. RUNWAY EXTENSION OUNCED RUMENT APPROACHES AVAILABLE SITE INTERNATIONAL CUSTOMS ILABLE STRUCTION COMPLETED IN 2023 55 SQ. FT. TOTAL AVAILABLE



SKAGIT REGIONAL AIRPORT IS LOCATED IN BURINGTON, WA. APPROXIMATLEY 3 MILES FROM IT'S MAIN DOWNTOWN.

A POPULAR GENERAL AIRPORT IN IT'S OWN RIGHT, SKAGIT REGIONAL AIRPORT IS ALSO A GREAT ALTERNATIVE TO PAINE FIELD AND BOEING FIELD.

**FLIGHT TIMES APPROXIMATLEY** 

5 MINUTES TO BELLINGHAM INTERNATIONAL 5 MINUTES TO PAINE FIELD 10 MINUTES TO BOEING FIELD



# AIRPLANE HANGAR FLOOR PLANS







#### PHOTO GALLERY















# PHOTO GALLERY



























#### **Nate Scott**

#### Windermere COMMERCIAL

Managing Broker nscott@windermere.com 360-708-2354

> WINDERMERE NORTH SOUND 3018 COMMERCIAL AVE • ANACORTES, WA

SkagitCountyCommercial.com