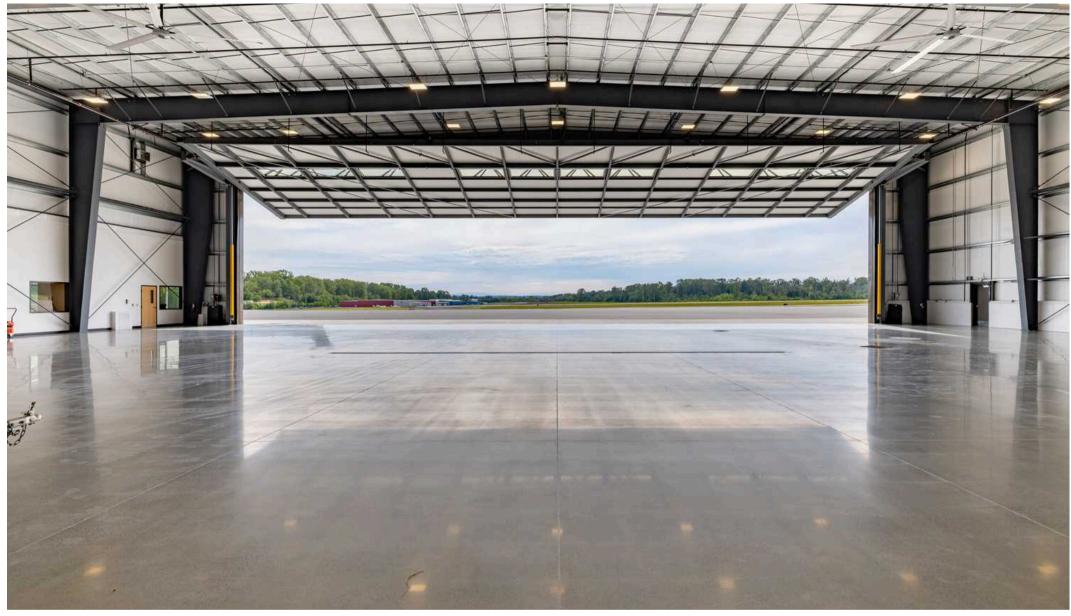

,65 |
|                                   |         |
|                                   |         |

LOCATED AT SKAGIT REGIONAL AIRPORT A POPULAR ALTERNATIVE TO BOEING FIELD AND PAYNE FIELD

ASPHALT RUNWAYS GEST: 5,477 FT. P FT. RUNWAY EXTENSION OUNCED RUMENT APPROACHES AVAILABLE SITE INTERNATIONAL CUSTOMS ILABLE STRUCTION COMPLETED IN 2023 55 SQ. FT. TOTAL AVAILABLE



SKAGIT REGIONAL AIRPORT IS LOCATED IN BURINGTON, WA. APPROXIMATLEY 3 MILES FROM IT'S MAIN DOWNTOWN.

A POPULAR GENERAL AIRPORT IN IT'S OWN RIGHT, SKAGIT REGIONAL AIRPORT IS ALSO A GREAT ALTERNATIVE TO PAINE FIELD AND BOEING FIELD.

**FLIGHT TIMES APPROXIMATLEY** 

5 MINUTES TO BELLINGHAM INTERNATIONAL 5 MINUTES TO PAINE FIELD 10 MINUTES TO BOEING FIELD



# AIRPLANE HANGAR FLOOR PLANS







#### PHOTO GALLERY















# PHOTO GALLERY



























#### **Nate Scott**

#### Windermere COMMERCIAL

Managing Broker nscott@windermere.com 360-708-2354

> WINDERMERE NORTH SOUND 3018 COMMERCIAL AVE • ANACORTES, WA

SkagitCountyCommercial.com