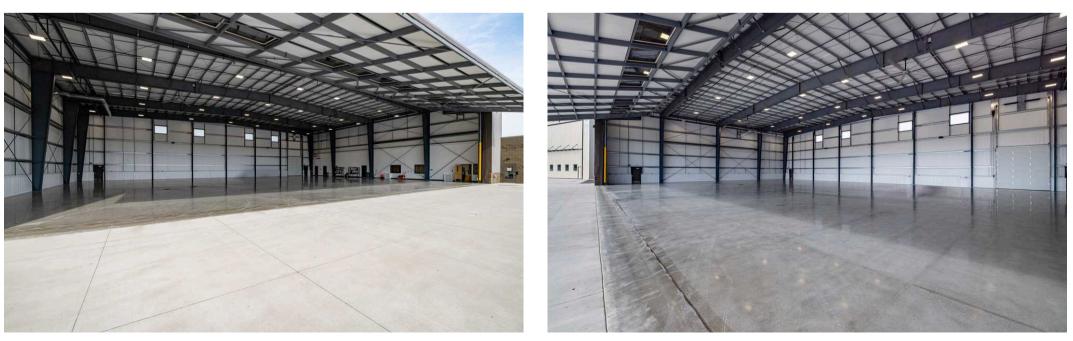

5 |
|                                   |         |
|                                   |         |

LOCATED AT SKAGIT REGIONAL AIRPORT A POPULAR ALTERNATIVE TO BOEING FIELD AND PAYNE FIELD

ASPHALT RUNWAYS GEST: 5,477 FT. P FT. RUNWAY EXTENSION OUNCED RUMENT APPROACHES AVAILABLE SITE INTERNATIONAL CUSTOMS ILABLE STRUCTION COMPLETED IN 2023 55 SQ. FT. TOTAL AVAILABLE



SKAGIT REGIONAL AIRPORT IS LOCATED IN BURINGTON, WA. APPROXIMATLEY 3 MILES FROM IT'S MAIN DOWNTOWN.

A POPULAR GENERAL AIRPORT IN IT'S OWN RIGHT, SKAGIT REGIONAL AIRPORT IS ALSO A GREAT ALTERNATIVE TO PAINE FIELD AND BOEING FIELD.

**FLIGHT TIMES APPROXIMATLEY** 

5 MINUTES TO BELLINGHAM INTERNATIONAL 5 MINUTES TO PAINE FIELD 10 MINUTES TO BOEING FIELD



# AIRPLANE HANGAR FLOOR PLANS







#### PHOTO GALLERY















# PHOTO GALLERY



























#### **Nate Scott**

#### Windermere COMMERCIAL

Managing Broker nscott@windermere.com 360-708-2354

> WINDERMERE NORTH SOUND 3018 COMMERCIAL AVE • ANACORTES, WA

SkagitCountyCommercial.com