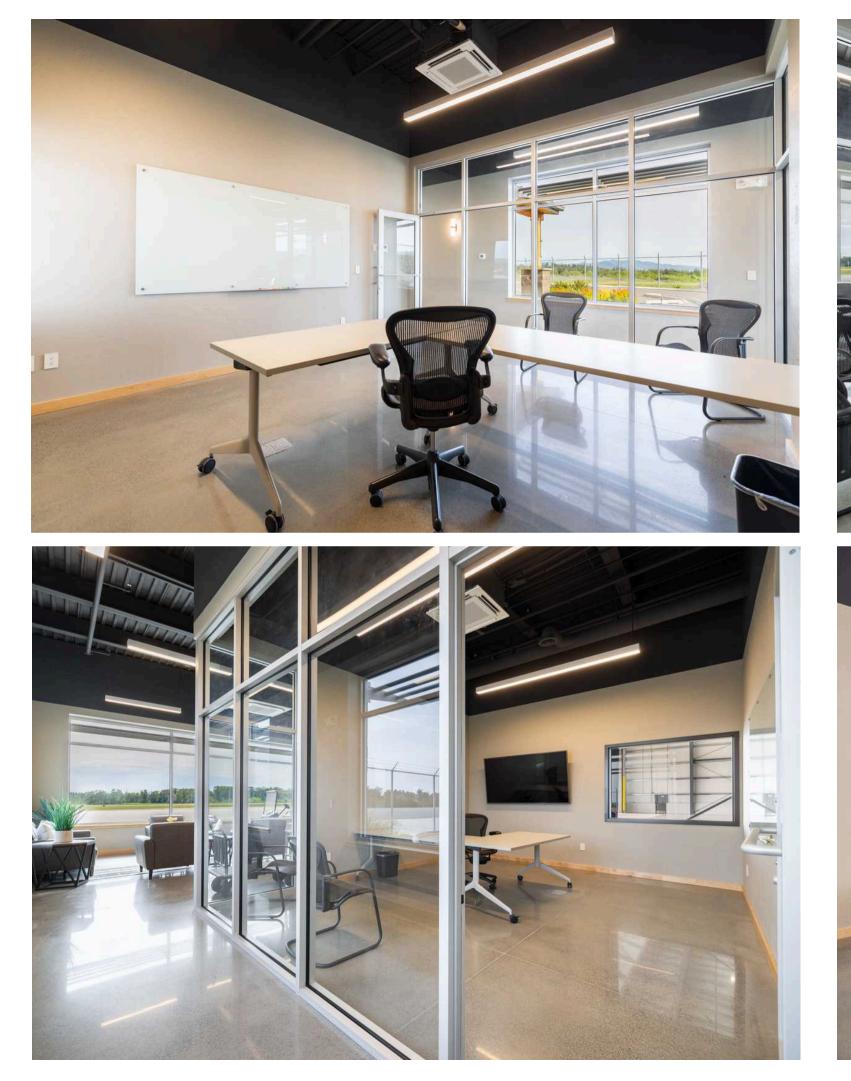

|         |
|                                   |         |

LOCATED AT SKAGIT REGIONAL AIRPORT A POPULAR ALTERNATIVE TO BOEING FIELD AND PAYNE FIELD

ASPHALT RUNWAYS GEST: 5,477 FT. P FT. RUNWAY EXTENSION OUNCED RUMENT APPROACHES AVAILABLE SITE INTERNATIONAL CUSTOMS ILABLE STRUCTION COMPLETED IN 2023 55 SQ. FT. TOTAL AVAILABLE



SKAGIT REGIONAL AIRPORT IS LOCATED IN BURINGTON, WA. APPROXIMATLEY 3 MILES FROM IT'S MAIN DOWNTOWN.

A POPULAR GENERAL AIRPORT IN IT'S OWN RIGHT, SKAGIT REGIONAL AIRPORT IS ALSO A GREAT ALTERNATIVE TO PAINE FIELD AND BOEING FIELD.

**FLIGHT TIMES APPROXIMATLEY** 

5 MINUTES TO BELLINGHAM INTERNATIONAL 5 MINUTES TO PAINE FIELD 10 MINUTES TO BOEING FIELD



# AIRPLANE HANGAR FLOOR PLANS







#### PHOTO GALLERY















# PHOTO GALLERY



























#### **Nate Scott**

#### Windermere COMMERCIAL

Managing Broker nscott@windermere.com 360-708-2354

> WINDERMERE NORTH SOUND 3018 COMMERCIAL AVE • ANACORTES, WA

SkagitCountyCommercial.com