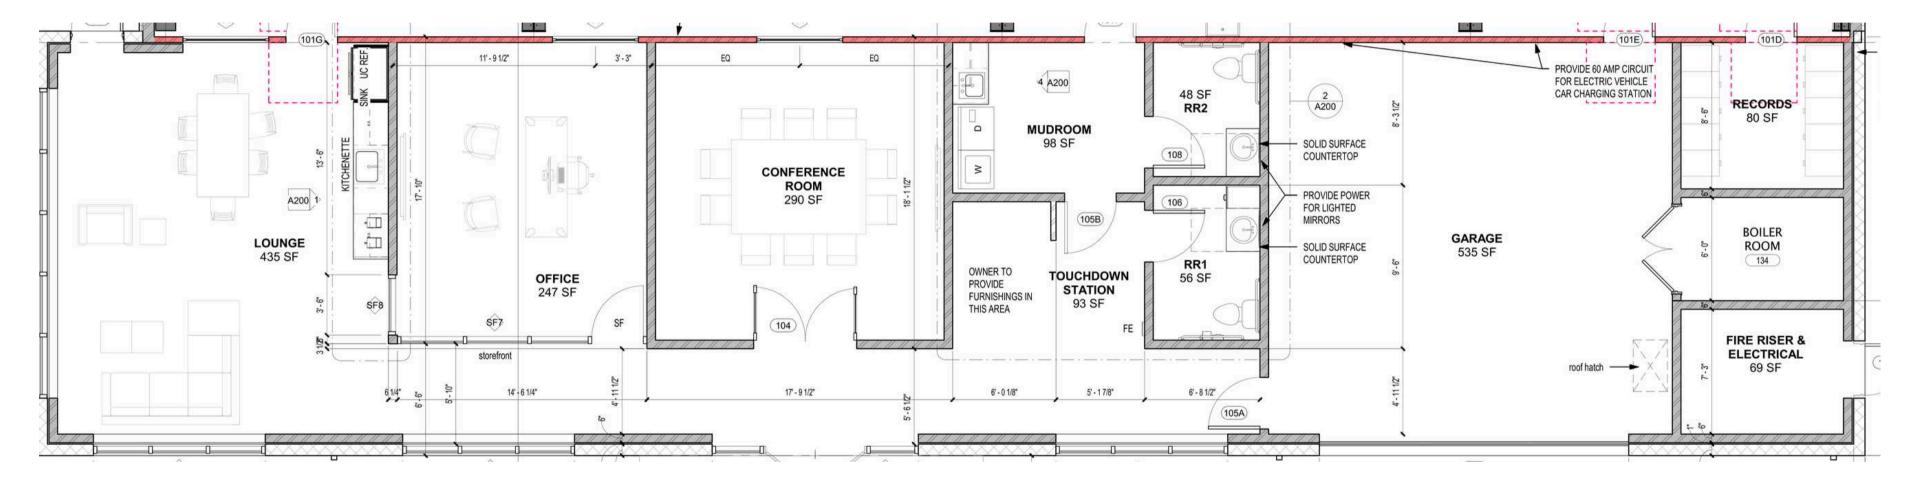

FLOORS IN HANGAR         | • 16,65 |
|                                   |         |
|                                   |         |

LOCATED AT SKAGIT REGIONAL AIRPORT A POPULAR ALTERNATIVE TO BOEING FIELD AND PAYNE FIELD

ASPHALT RUNWAYS GEST: 5,477 FT. P FT. RUNWAY EXTENSION OUNCED RUMENT APPROACHES AVAILABLE SITE INTERNATIONAL CUSTOMS ILABLE STRUCTION COMPLETED IN 2023 55 SQ. FT. TOTAL AVAILABLE



SKAGIT REGIONAL AIRPORT IS LOCATED IN BURINGTON, WA. APPROXIMATLEY 3 MILES FROM IT'S MAIN DOWNTOWN.

A POPULAR GENERAL AIRPORT IN IT'S OWN RIGHT, SKAGIT REGIONAL AIRPORT IS ALSO A GREAT ALTERNATIVE TO PAINE FIELD AND BOEING FIELD.

**FLIGHT TIMES APPROXIMATLEY** 

5 MINUTES TO BELLINGHAM INTERNATIONAL 5 MINUTES TO PAINE FIELD 10 MINUTES TO BOEING FIELD



# AIRPLANE HANGAR FLOOR PLANS







#### PHOTO GALLERY















# PHOTO GALLERY



























#### **Nate Scott**

#### Windermere COMMERCIAL

Managing Broker nscott@windermere.com 360-708-2354

> WINDERMERE NORTH SOUND 3018 COMMERCIAL AVE • ANACORTES, WA

SkagitCountyCommercial.com