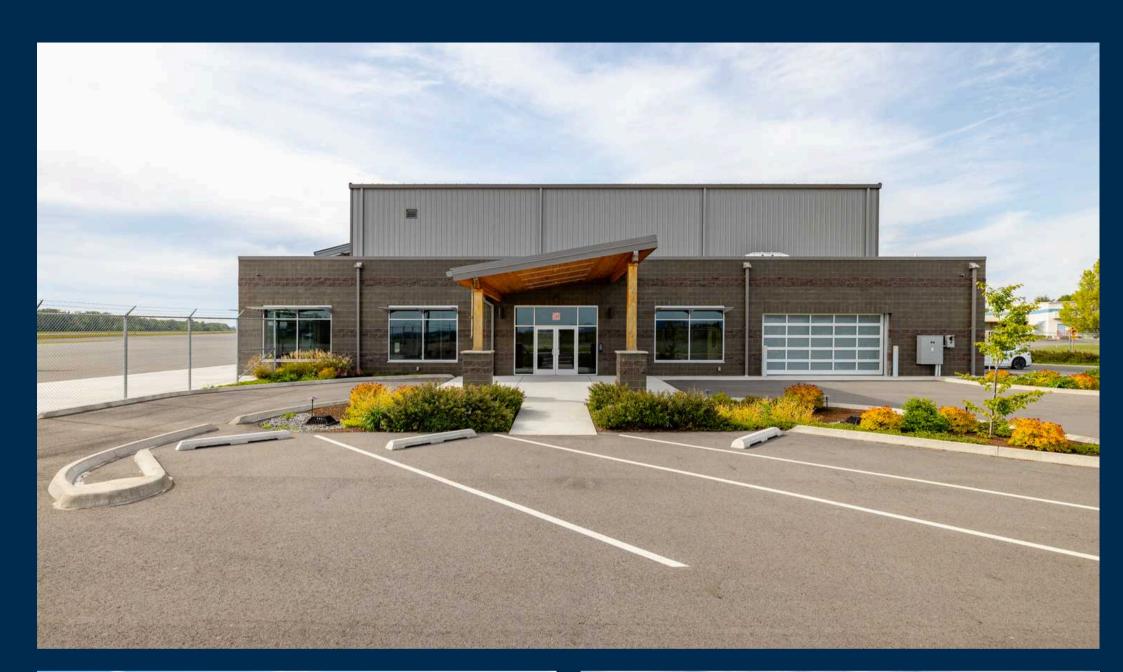

## SUMMARY

Windermere Commercial, North Sound is pleased to present for lease a 14,000 Sq. Ft. corporate aircraft hangar in a secured next to new facility located at the Skagit Regional Airport in Burlington, Washington.

Secure and gated facility includes a reception area, office, sitting area with kitchenette, bathroom, garage space, private parking, CCTV and fiber.

- 14,000 Sq. Ft. of hangar space
- 2,600 Sq. Ft. of office/reception space
- 140' x 30' hangar door
- NNN lease
- Secure and gated facility
- Secure parking garage
- \$2.00 per sqft per month for hangar space
- $\frac{1}{2}$  or  $\frac{1}{4}$  share of lobby, car garage & facilities
- \$30.00 per sqft for office space

| • FIRST CLASS HANGAR AND FACILITY | • TWO   |
|-----------------------------------|---------|
| OFFICE SPACE WITH FULL            | LON     |
| AMMENITIES                        | • 1,500 |
| GATED AND SECURED                 | ANN     |
| • 24 HOUR ACCESS AVAILABLE        | • INST  |
| PRIVATE PARKING GARAGE            | • ON-5  |
| • 30' X 140' HANGAR DOORS         | AVA     |
| • UNDERFLOOR HEATING & POLISHED   | • CON   |
| CONCRETE FLOORS IN HANGAR         | • 16,65 |
|                                   |         |
|                                   |         |