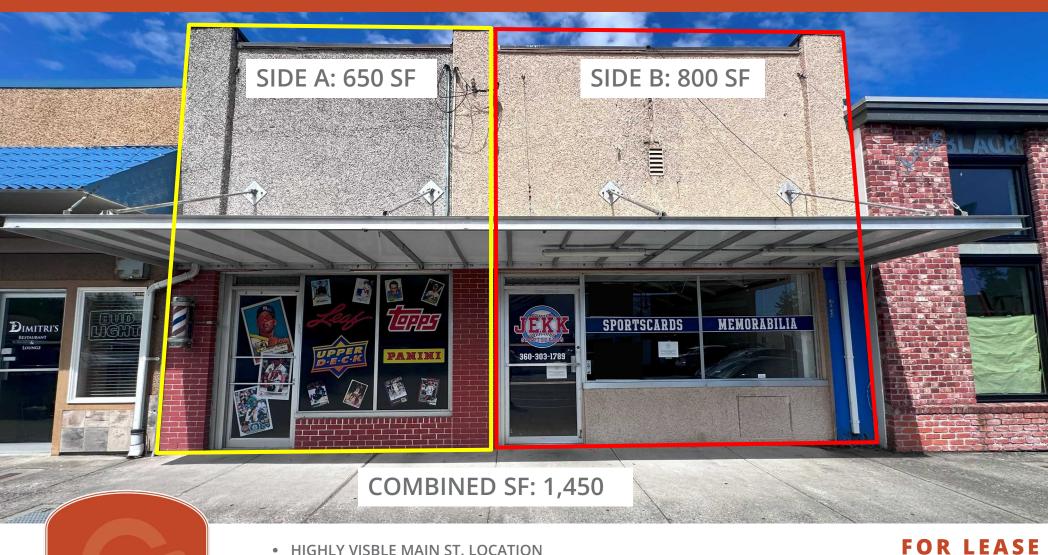

### **PROPERTY SUMMARY**

Exceptional leasing opportunity featuring two interconnected storefronts totaling 1,450 square feet in the bustling heart of town. This prime commercial space offers outstanding street visibility and consistent pedestrian traffic, making it perfectly suited for retail operations, professional offices, coffee shops, wellness services, or creative studios.

#### Space Configuration:

Side A: 650 square feet Side B: 800 square feet Total: 1,450 square feet

**Key Features:** Flexible dual-entrance layout provides operational versatility while maintaining distinct customer access points. Large storefront windows maximize natural light and showcase your business to steady foot traffic. Strategically positioned between established local businesses, this location benefits from an active commercial corridor with convenient access from the main thoroughfare.

#### **PROPERTY OVERVIEW**

**Address:** 2016 Main St, Ferndale WA 98248

**APN:** 3902291275040000

**Total SF:** 1,450 SF

Side A: 650 SF Side B: 800 SF

Year Built: 1915