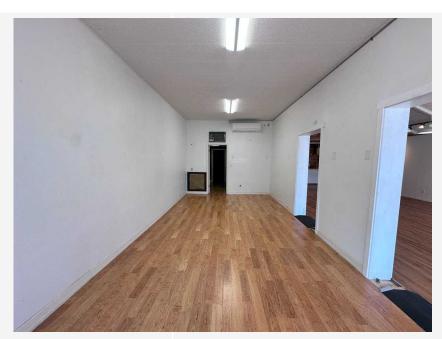

### **PROPERTY SUMMARY**

Exceptional leasing opportunity featuring two interconnected storefronts totaling 1,450 square feet in the bustling heart of town. This prime commercial space offers outstanding street visibility and consistent pedestrian traffic, making it perfectly suited for retail operations, professional offices, coffee shops, wellness services, or creative studios.

#### Space Configuration:

Side A: 650 square feet Side B: 800 square feet Total: 1,450 square feet

**Key Features:** Flexible dual-entrance layout provides operational versatility while maintaining distinct customer access points. Large storefront windows maximize natural light and showcase your business to steady foot traffic. Strategically positioned between established local businesses, this location benefits from an active commercial corridor with convenient access from the main thoroughfare.