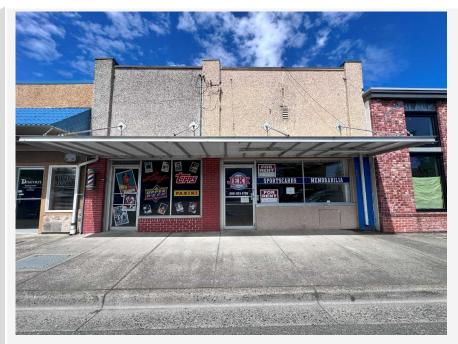

t

**Key Features:** Flexible dual-entrance layout provides operational versatility while maintaining distinct customer access points. Large storefront windows maximize natural light and showcase your business to steady foot traffic. Strategically positioned between established local businesses, this location benefits from an active commercial corridor with convenient access from the main thoroughfare.

**Parking & Accessibility:** Street parking directly in front of the property with additional parking available in nearby lots ensures convenient access for customers and clients.

#### **PROPERTY OVERVIEW**

**Address:** 2016 Main St, Ferndale WA 98248

**APN:** 3902291275040000

**Total SF:** 1,450 SF

Side A: 650 SF Side B: 800 SF

Year Built: 1915

## **MAP**



## **EXTERIOR PHOTOS**









## **EXTERIOR PHOTOS**











# FOR MORE INFORMATION PLEASE CONTACT:

TRACY CARPENTER

GAGE COMMERCIAL REAL ESTATE, LLC.

BROKER/OWNER

360.303.2608

TRACY@GAGECRE.COM

GREG MARTINEAU, CCIM

GAGE COMMERCIAL REAL ESTATE, LLC.

BROKER/OWNER

360.820.4645

GREG@GAGECRE.COM