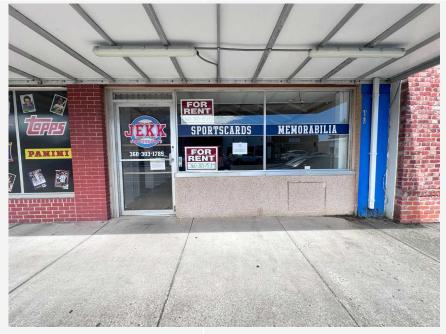

**Key Features:** Flexible dual-entrance layout provides operational versatility while maintaining distinct customer access points. Large storefront windows maximize natural light and showcase your business to steady foot traffic. Strategically positioned between established local businesses, this location benefits from an active commercial corridor with convenient access from the main thoroughfare.

**Parking & Accessibility:** Street parking directly in front of the property with additional parking available in nearby lots ensures convenient access for customers and clients.

#### **PROPERTY OVERVIEW**

**Address:** 2016 Main St, Ferndale WA 98248

**APN:** 3902291275040000

**Total SF:** 1,450 SF

Side A: 650 SF Side B: 800 SF

Year Built: 1915

## **MAP**



## **EXTERIOR PHOTOS**









## **EXTERIOR PHOTOS**











# FOR MORE INFORMATION PLEASE CONTACT:

TRACY CARPENTER

GAGE COMMERCIAL REAL ESTATE, LLC.

BROKER/OWNER

360.303.2608

TRACY@GAGECRE.COM

GREG MARTINEAU, CCIM

GAGE COMMERCIAL REAL ESTATE, LLC.

BROKER/OWNER

360.820.4645

GREG@GAGECRE.COM