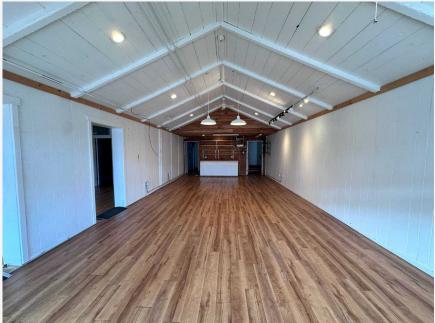

#### Space Configuration:

Side A: 650 square feet Side B: 800 square feet Total: 1,450 square feet

**Key Features:** Flexible dual-entrance layout provides operational versatility while maintaining distinct customer access points. Large storefront windows maximize natural light and showcase your business to steady foot traffic. Strategically positioned between established local businesses, this location benefits from an active commercial corridor with convenient access from the main thoroughfare.

#### **PROPERTY OVERVIEW**

**Address:** 2016 Main St, Ferndale WA 98248

**APN:** 3902291275040000

**Total SF:** 1,450 SF

Side A: 650 SF Side B: 800 SF

Year Built: 1915