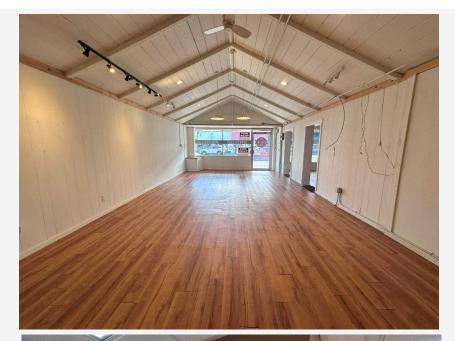

#### Space Configuration:

Side A: 650 square feet Side B: 800 square feet Total: 1,450 square feet

**Key Features:** Flexible dual-entrance layout provides operational versatility while maintaining distinct customer access points. Large storefront windows maximize natural light and showcase your business to steady foot traffic. Strategically positioned between established local businesses, this location benefits from an active commercial corridor with convenient access from the main thoroughfare.

#### **PROPERTY OVERVIEW**

**Address:** 2016 Main St, Ferndale WA 98248

**APN:** 3902291275040000

**Total SF:** 1,450 SF

Side A: 650 SF Side B: 800 SF

Year Built: 1915