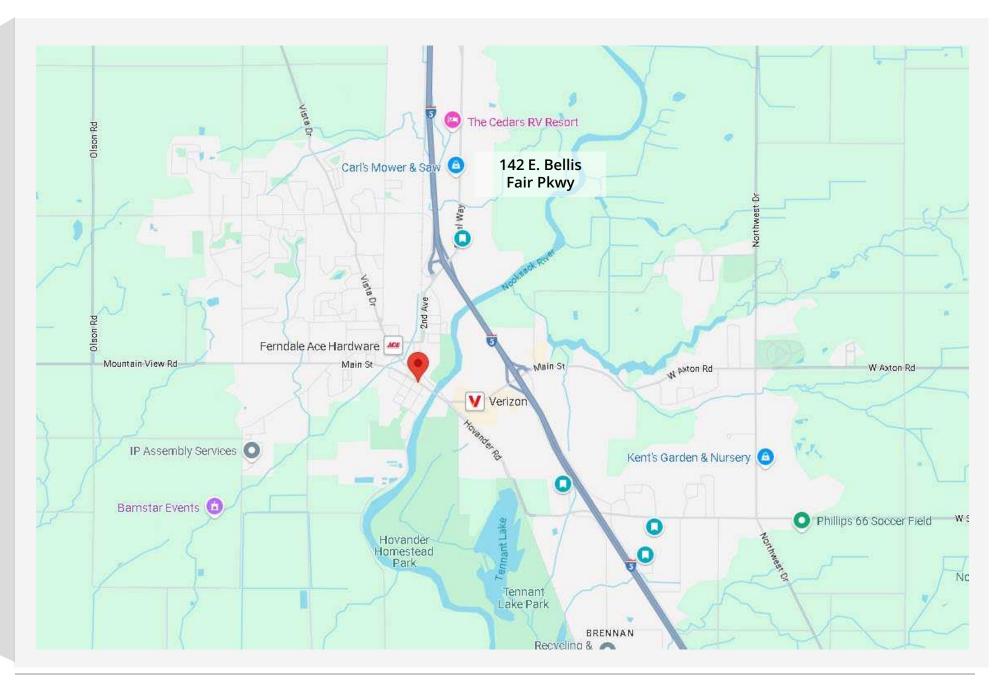

#### **PROPERTY OVERVIEW**

**Address:** 2016 Main St, Ferndale WA 98248

**APN:** 3902291275040000

**Total SF:** 1,450 SF

Side A: 650 SF Side B: 800 SF

Year Built: 1915

## **MAP**