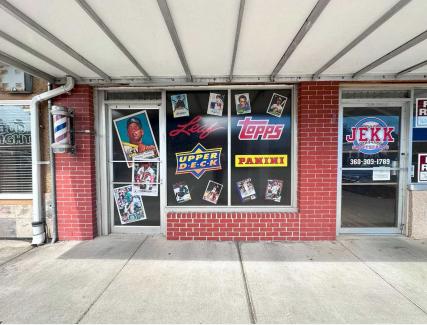

# MAIN ST RETAIL/OFFICE LOCATION

2016 Main St, Ferndale WA 98248

- HIGHLY VISBLE MAIN ST. LOCATION
- HIGH PEDESTIRAN EXPOSURE
- LARGE STOREFRONT WINDOWS OFFER **NATURAL LIGHT**
- FLEXIBLE SPACE CONFIGURATION

## **EXTERIOR PHOTOS**