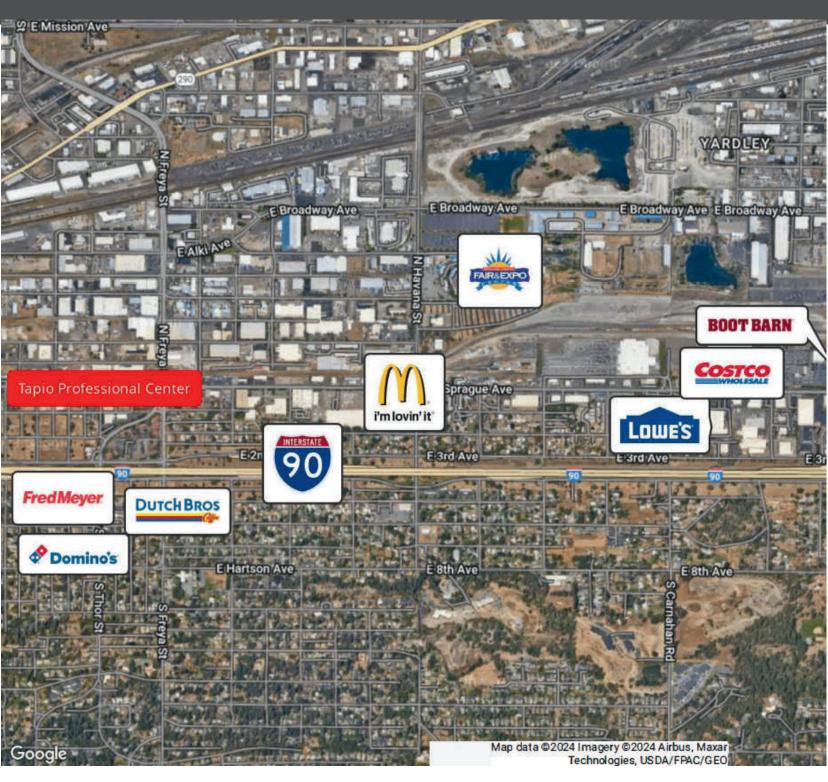

### **Exclusively listed by:**

Katie Bohr Commercial Broker 509.344.4906 katie.bohr@g-b.com

Tapio Professional Center is strategically located just off of Interstate 90 between Thor and Freya Street, which is the gateway to the South Hill.

#### **RETAILER MAP**

General Warranty Disclaimer: G&B makes no warranties, representations, or guarantees as to Seller/Owner's supplied information or the Property itself. G&B disclaims all warranties (express and implied) as to the Property and Seller/Owner's statements/information about the Property. Buyer/Lessee shall not rely on Property information supplied by Seller/Owner or G&B. Buyer/Lessee shall conduct its own due diligence to verify any information and the Property's suitability for specific or general purposes. Copyright information G&B respects the intellectual property of others and its Digital Millennium Copyright Act.