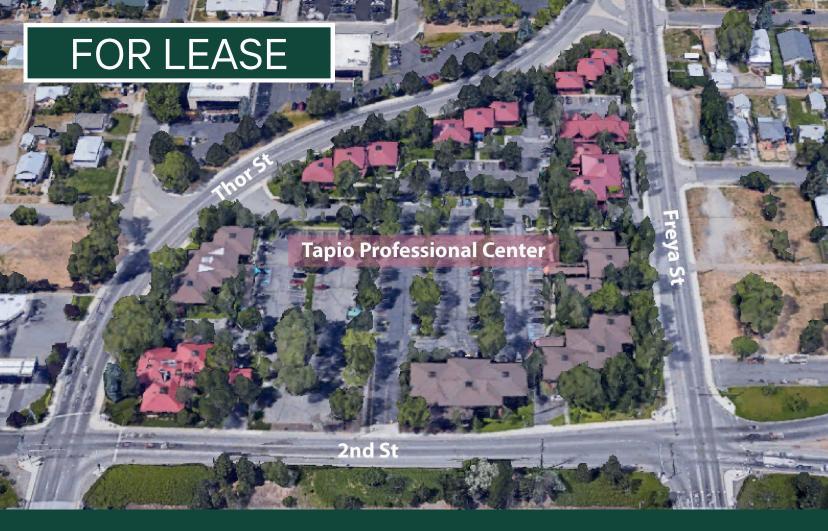

# **TAPIO PROFESSIONAL CENTER**

S. 104-208 Freya St. | Spokane, WA 99202

### **Exclusively listed by:**

Katie Bohr Commercial Broker 509.344.4906 katie.bohr@g-b.com

Tapio Professional Center is strategically located just off of Interstate 90 between Thor and Freya Street, which is the gateway to the South Hill.

Tapio offers a great location for businesses and a convenient location for their employees and customers.

#### **Traffic Counts:**

• Freya: 12,100 VPD

• Thor: 12,700 VPD

• 2<sup>nd</sup>: 15,500 VPD

• I-90:99,000 VPD

**North/South Freeway** is currently being built, allowing for additional access to the area in the future.