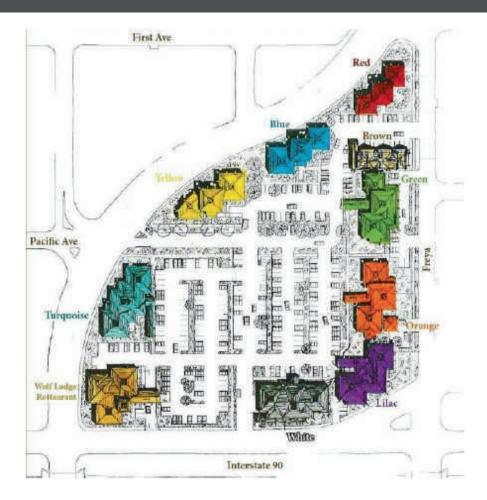

#### **Available Spaces**

| SUITE              | RATE          | SIZE     | LEASE TYPE     | AVAILABLE |
|--------------------|---------------|----------|----------------|-----------|
| White Flag - 120C  | \$600/month   | 353 SF   | Modified Gross | Now       |
| Red Flag - 101B    | \$850/month   | 542SF    | Modified Gross | Now       |
| Orange Flag - 115B | \$1,400/month | 985 SF   | Modified Gross | Now       |
| Green Flag - 112B  | \$1,750/month | 1,108 SF | Modified Gross | Now       |
| Lilac Flag - 117B  | \$2,000/month | 1,242 SF | Modified Gross | Now       |
| Commercial Kitchen | \$2,000/month | 1,400 SF | NNN            | Now       |
| Brown Flag - 209D  | \$3,500/month | 2,466 SF | Modified Gross | Now       |
| Restaurant         | \$15 SF/year  | 7,943 SF | NNN            | Now       |

#### **RETAILER MAP**

General Warranty Disclaimer: G&B makes no warranties, representations, or guarantees as to Seller/Owner's supplied information or the Property itself. G&B disclaims all warranties (express and implied) as to the Property and Seller/Owner's statements/information about the Property. Buyer/Lessee shall not rely on Property information supplied by Seller/Owner or G&B. Buyer/Lessee shall conduct its own due diligence to verify any information and the Property's suitability for specific or general purposes. Copyright information G&B respects the intellectual property of others and its Digital Millennium Copyright Act.