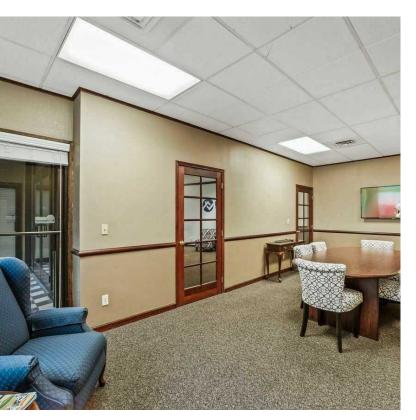

## 1st floor (906 W Sprague):

- · Spacious reception and waiting area
- · Versatile work room
- · Large conference rooms
- Private office and large bullpen area for cubicles

Basement Storage: Rate TBD Estimated NNN: \$1.88 PSF

## 2nd floor (908 W Sprague):

- Walk-up office space with 14 private offices
- · Sophisticated lobby and reception area
- · Ample natural light from skylights
- Multiple large and small conference rooms