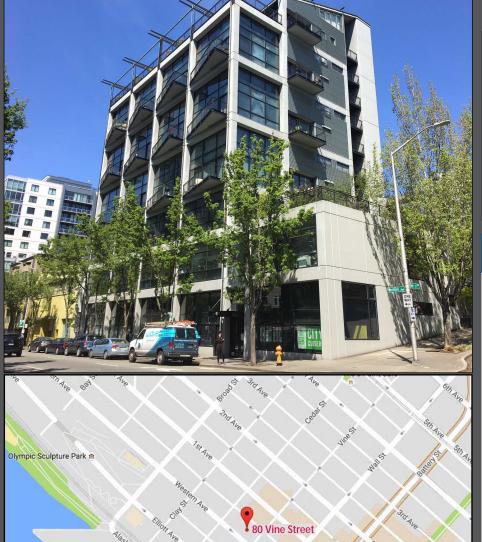

### Banner Building

80 Vine Street, Suite 2600, Seattle WA 98121

#### PROPERTY FEATURES

- Beautiful corner commercial live/work loft, located in the award-winning Banner Building
- Prized Belltown location, set between Seattle's Sculpture Park and Pike Place Market
- Impeccably finished jewel box 1 br apartment with coffered ceiling, dark oak floors and Carrera marble, sitting above a beautifully appointed retail space on the corner of Western & Vine, with 18' ceilings and floor-to-ceiling windows
- Separate entrances for residential and commercial spaces
- Potential owner/user or income-producing property
- Commercial space is built out for office or retail
- The mezzanine unit allows for a range of residential and/or office options
- Both spaces allow for a wide range of uses, and can be combined
- Deeded SUV/truck-sized, "handicap accessible" parking space
- \$1,090,000 2,196 SF

#### 80 Vine Street, Suite 2600, Seattle WA 98121

Western Avenue