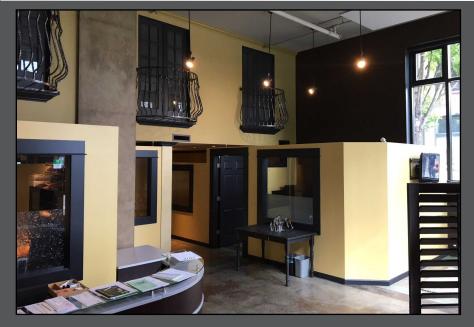

#### PROPERTY FEATURES

- Beautiful corner commercial live/work loft, located in the award-winning Banner Building
- Prized Belltown location, set between Seattle's Sculpture Park and Pike Place Market
- Impeccably finished jewel box 1 br apartment with coffered ceiling, dark oak floors and Carrera marble, sitting above a beautifully appointed retail space on the corner of Western & Vine, with 18' ceilings and floor-to-ceiling windows
- Separate entrances for residential and commercial spaces
- Potential owner/user or income-producing property
- Commercial space is built out for office or retail
- The mezzanine unit allows for a range of residential and/or office options
- Both spaces allow for a wide range of uses, and can be combined
- Deeded SUV/truck-sized, "handicap accessible" parking space
- \$1,090,000 2,196 SF

# **Additional Photos**

80 Vine Street, Suite 2600, Seattle WA 98121

Commercial

Residential

For more information, please contact:

Tom Graf f 206.295.1445 tomgraff@ewingandclark.com Andy Bethel 206.838.2855 abethel@ewingandclark.com