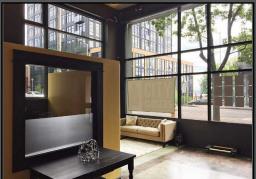

#### PROPERTY FEATURES

- Beautiful corner commercial live/work loft, located in the award-winning Banner Building
- Prized Belltown location, set between Seattle's Sculpture Park and Pike Place Market
- Impeccably finished jewel box 1 br apartment with coffered ceiling, dark oak floors and Carrera marble, sitting above a beautifully appointed retail space on the corner of Western & Vine, with 18' ceilings and floor-to-ceiling windows
- Separate entrances for residential and commercial spaces
- Potential owner/user or income-producing property
- Commercial space is built out for office or retail
- The mezzanine unit allows for a range of residential and/or office options
- Both spaces allow for a wide range of uses, and can be combined
- Deeded SUV/truck-sized, "handicap accessible" parking space
- \$1,090,000 2,196 SF

# **Additional Photos**

80 Vine Street, Suite 2600, Seattle WA 98121

Commercial

Residential

For more information, please contact:

Tom Graf f 206.295.1445 tomgraff@ewingandclark.com Andy Bethel 206.838.2855 abethel@ewingandclark.com