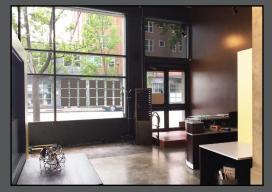

#### PROPERTY FEATURES

- Beautiful corner commercial live/work loft, located in the award-winning Banner Building
- Prized Belltown location, set between Seattle's Sculpture Park and Pike Place Market
- Impeccably finished jewel box 1 br apartment with coffered ceiling, dark oak floors and Carrera marble, sitting above a beautifully appointed retail space on the corner of Western & Vine, with 18' ceilings and floor-to-ceiling windows
- Separate entrances for residential and commercial spaces
- Potential owner/user or income-producing property
- Commercial space is built out for office or retail
- The mezzanine unit allows for a range of residential and/or office options
- Both spaces allow for a wide range of uses, and can be combined
- Deeded SUV/truck-sized, "handicap accessible" parking space
- \$1,090,000 2,196 SF

# **Additional Photos**

80 Vine Street, Suite 2600, Seattle WA 98121

Commercial

Residential

For more information, please contact:

Tom Graf f 206.295.1445 tomgraff@ewingandclark.com Andy Bethel 206.838.2855 abethel@ewingandclark.com