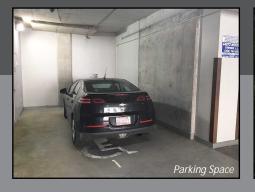

#### PROPERTY FEATURES

- Beautiful corner commercial live/work loft, located in the award-winning Banner Building
- Prized Belltown location, set between Seattle's Sculpture Park and Pike Place Market
- Impeccably finished jewel box 1 br apartment with coffered ceiling, dark oak floors and Carrera marble, sitting above a beautifully appointed retail space on the corner of Western & Vine, with 18' ceilings and floor-to-ceiling windows
- Separate entrances for residential and commercial spaces
- Potential owner/user or income-producing property
- Commercial space is built out for office or retail
- The mezzanine unit allows for a range of residential and/or office options
- Both spaces allow for a wide range of uses, and can be combined
- Deeded SUV/truck-sized, "handicap accessible" parking space
- \$1,090,000 2,196 SF

# **Additional Photos**

80 Vine Street, Suite 2600, Seattle WA 98121

Commercial

Residential

For more information, please contact:

Tom Graf f 206.295.1445 tomgraff@ewingandclark.com Andy Bethel 206.838.2855 abethel@ewingandclark.com