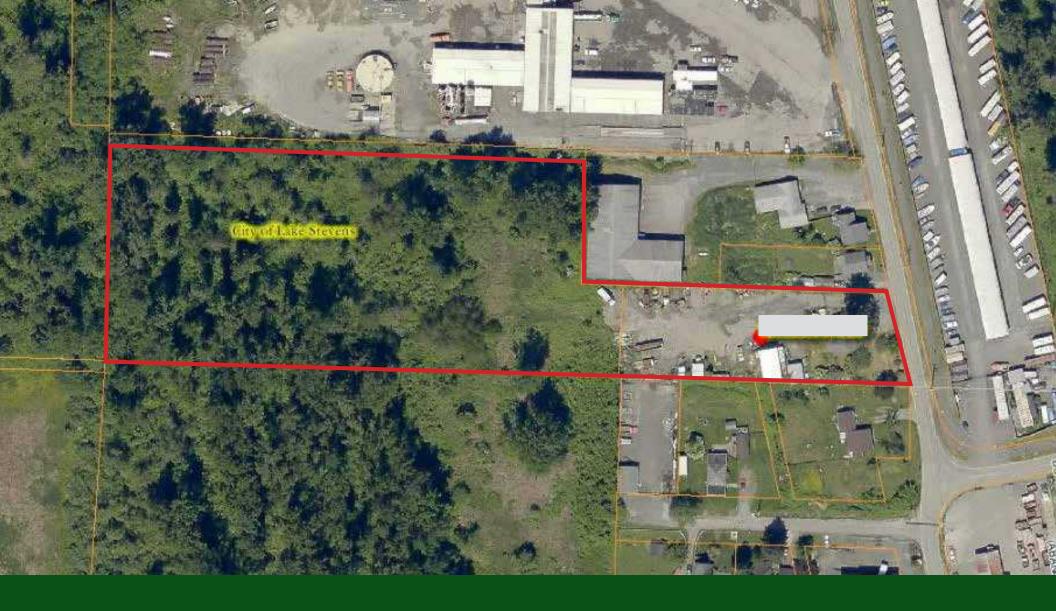

## INDUSTRIAL PROPERTY FOR SALE OFFERED AT \$1,350,000

Located in a Well Established Industrial District in Lake Stevens, WA

\*Two tax Parcels that Total 5.38 Acres

\*Improved with an Office and Shop Structure Onsite

\*Gated Yard Area with Development Potential

\*Sewer connection is located Adjacent to the Property, North of the Property for Sale

\*Seller Operates Business Onsite and will Move to give the Buyer Possesion within 30 days of Closing

\*Owners/Investors/Developers: Your Opportunity to Own and Occupy,Improve or Redevelop or Lease Out Industrial Land with Office and Shop

\*Close access to State Hwy 9, Hwy 92, and Hwy 2, Approximately 9 miles to Interstate 5 at Everett or Marysville.