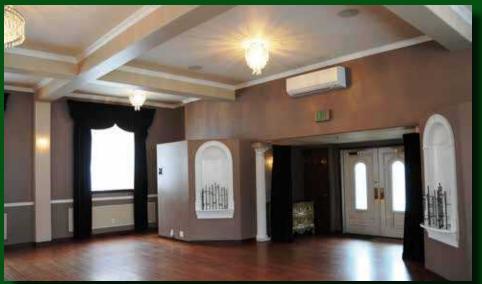

# **OFFERED FOR SALE** \$699,950

Your Opportunity to Reintroduce this C1920 Former Special **Event Facility** 

\*Beautifully Renovated with Wooden Floors, Formal Cove Ceilings with Chandeliers and Catering Kitchen

\*Formal, Informal and Covered Patio Garden for Special Events

\*Host up to 120 Guests, supported with Brides and Grooms Rooms and Office

\*Accessible with Lift up to Former Church Building

\*Consider use option for office, dance studio, fitness studio, child care facility, or small school