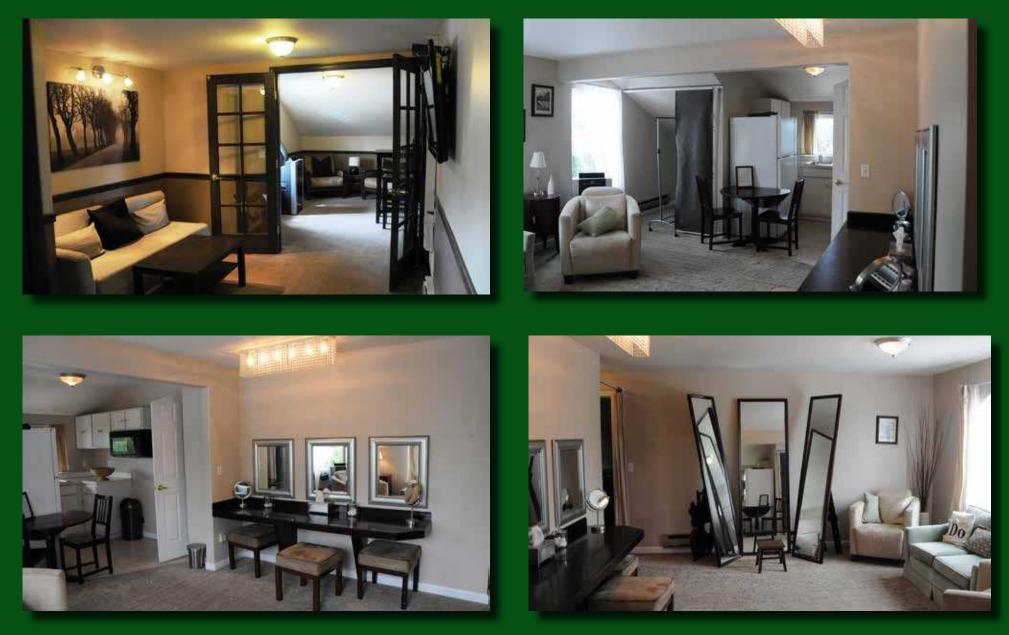

# **OFFERED FOR SALE** \$699,950

Your Opportunity to Reintroduce this C1920 Former Special **Event Facility** 

\*Beautifully Renovated with Wooden Floors, Formal Cove Ceilings with Chandeliers and Catering Kitchen

\*Formal, Informal and Covered Patio Garden for Special Events

\*Host up to 120 Guests, supported with Brides and Grooms Rooms and Office

\*Accessible with Lift up to Former Church Building

\*Consider use option for office, dance studio, fitness studio, child care facility, or small school