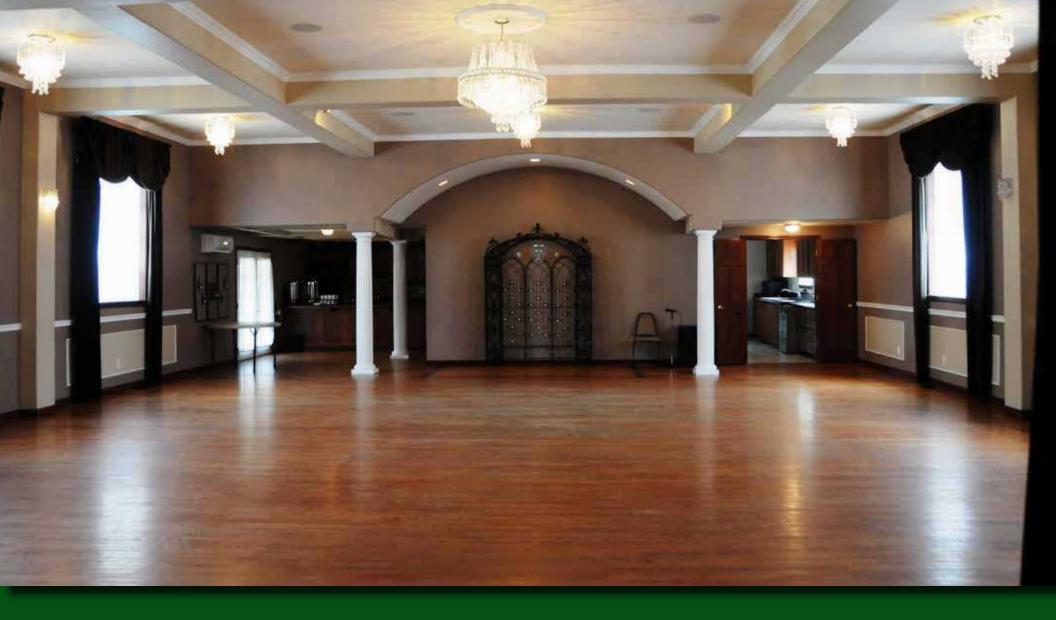

# **OFFERED FOR SALE** \$699,950

Your Opportunity to Reintroduce this C1920 Former Special **Event Facility** 

\*Beautifully Renovated with Wooden Floors, Formal Cove Ceilings with Chandeliers and Catering Kitchen

\*Formal, Informal and Covered Patio Garden for Special Events

\*Host up to 120 Guests, supported with Brides and Grooms Rooms and Office

\*Accessible with Lift up to Former Church Building

\*Consider use option for office, dance studio, fitness studio, child care facility, or small school