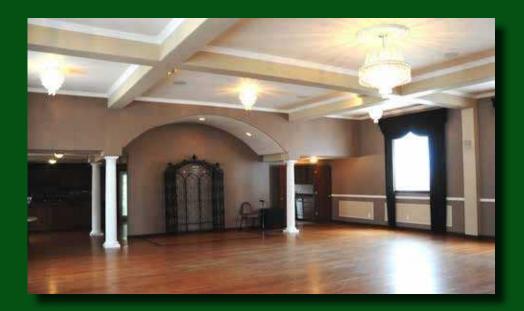

# **OFFERED FOR SALE** \$699,950

Your Opportunity to Reintroduce this C1920 Former Special **Event Facility** 

\*Beautifully Renovated with Wooden Floors, Formal Cove Ceilings with Chandeliers and Catering Kitchen

\*Formal, Informal and Covered Patio Garden for Special Events

\*Host up to 120 Guests, supported with Brides and Grooms Rooms and Office

\*Accessible with Lift up to Former Church Building

\*Consider use option for office, dance studio, fitness studio, child care facility, or small school