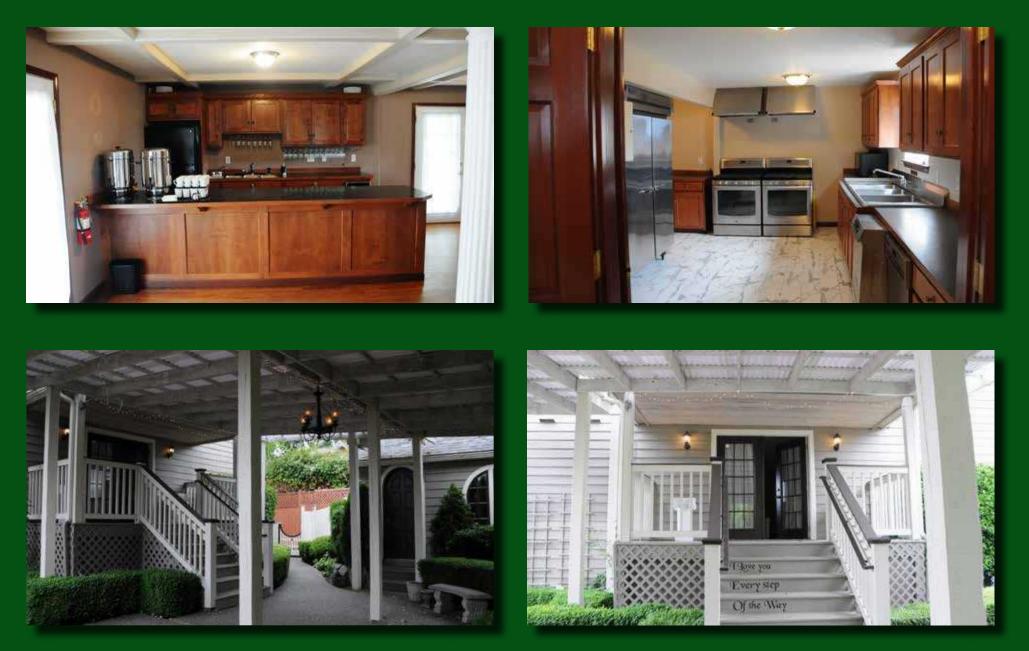

# **OFFERED FOR SALE** \$699,950

Your Opportunity to Reintroduce this C1920 Former Special **Event Facility** 

\*Beautifully Renovated with Wooden Floors, Formal Cove Ceilings with Chandeliers and Catering Kitchen

\*Formal, Informal and Covered Patio Garden for Special Events

\*Host up to 120 Guests, supported with Brides and Grooms Rooms and Office

\*Accessible with Lift up to Former Church Building

\*Consider use option for office, dance studio, fitness studio, child care facility, or small school