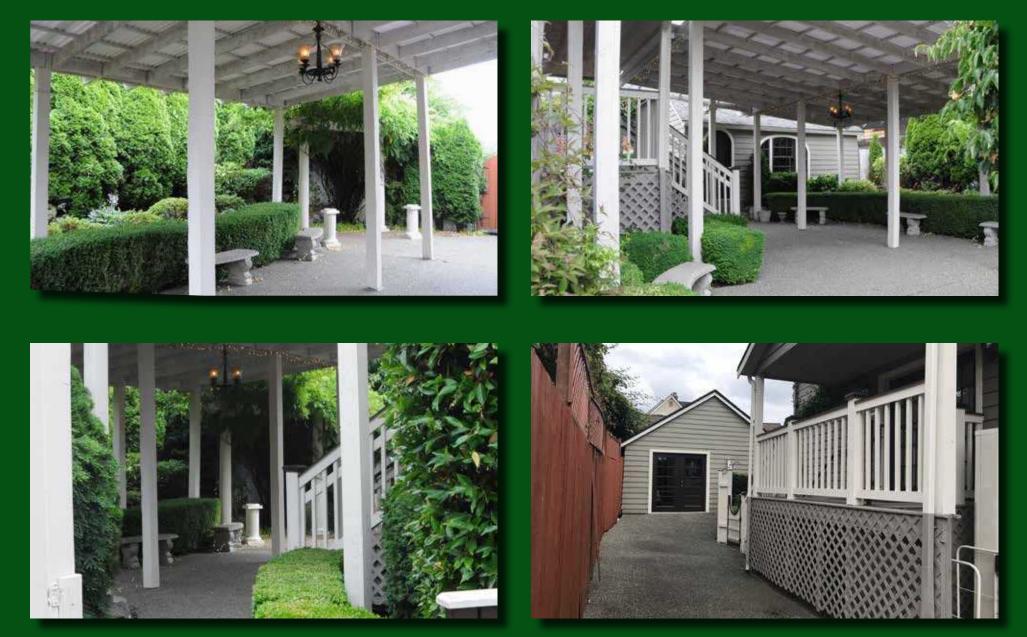

\*Formal, Informal and Covered Patio Garden for Special Events

\*Host up to 120 Guests, supported with Brides and Grooms Rooms and Office

\*Accessible with Lift up to Former Church Building

\*Consider use option for office, dance studio, fitness studio, child care facility, or small school