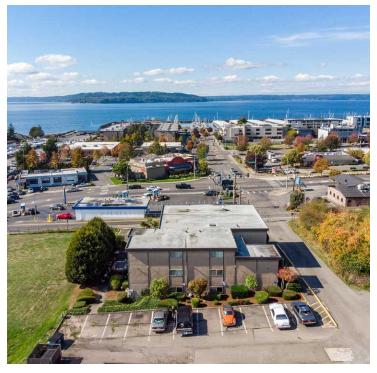

# **PROPERTY OVERVIEW**

The Landmarc V, a 9 unit apartment building available in vibrant downtown Des Moines. The building's location offers a foothold in the downtown core of growing Des Moines, a neighborhood which boasts an off the charts walk score with ample bars, restaurants, and grocery stores close by. Downtown Seattle accessible by mass transit and future light rail stations. The area has seen tremendous growth over the past few years and will continue to grow with the addition of a 2 million sqft office park with 1,500 FAA employees as main tenant.

The large units offer full kitchens along with oversized windows and balconies to take in the view of the Puget Sound. The building features over 20 parking spaces and 2 on-site laundry facilities.

### **PROPERTY HIGHLIGHTS**

- Off the charts walk score with parks, restaurants, and grocery stores in the neighborhood
- · Dedicated bus lines and future light rail provide convenient access to Seattle
- 9 large units with over-sized windows and balconies to take in view
- · 2 laundry facilities on site
- · Over 20 parking spaces / over 2 per unit