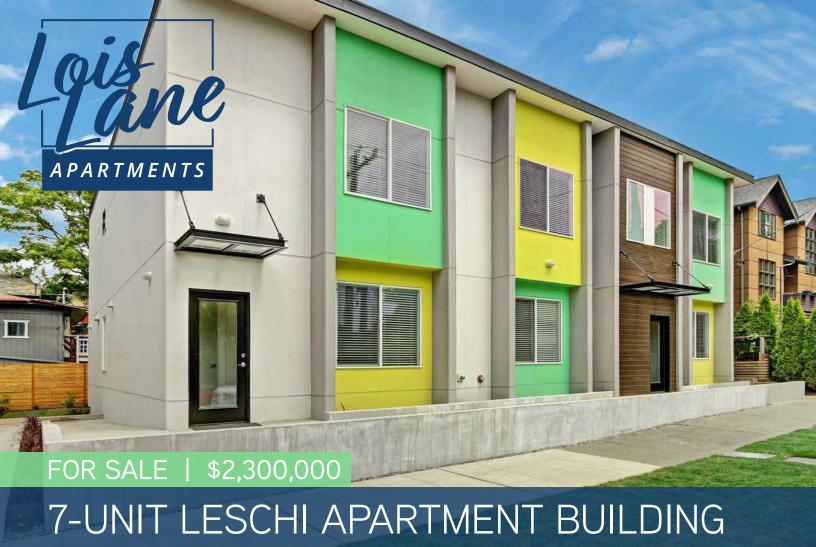

2608 S LANE STREET, SEATTLE, WASHINGTON

### PROPERTY DETAILS

2608 S Lane Street, Seattle

7 UNITS

**1910** YEAR BUIL

**2018**YEAR RENOVATED

LR1 ZONING **4,379 SF**APARTMENT NRSE

626 SF

AVERAGE UNIT SIZE