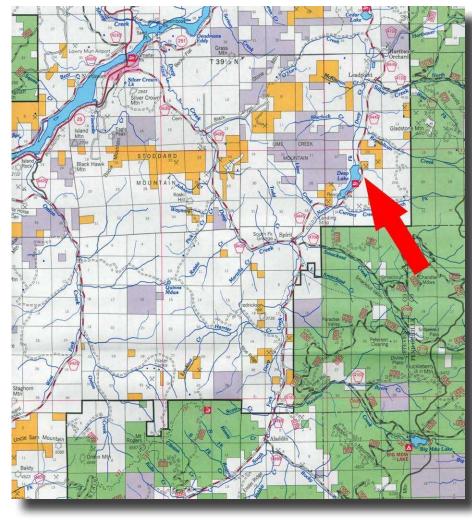

## Directions: Hwy 395 North towards Colville, Right on Hwy 20 (E 3rd), Left on Aladdin Rd, Right at Deep Lake Boundary Rd

deeplakewaterfront.com