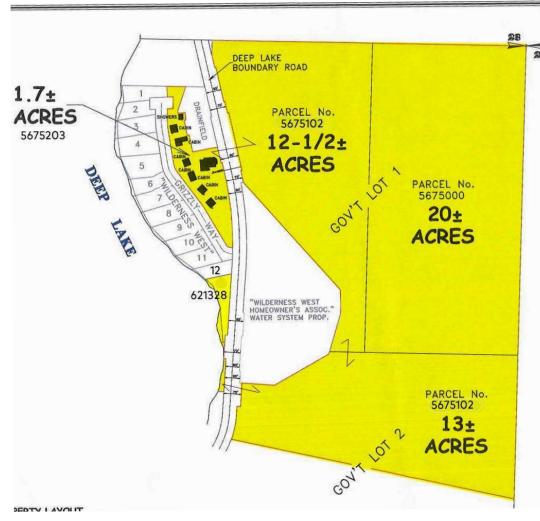

## Welcome to Wilderness West Resort 3001 N. Deep Lake Boundary Road Colville, Washington

Wilderness West Resort at Deep Lake is located two hours North of Spokane between Colville and Canada. 30 miles to Colville, WA, only 15 miles to Northport, WA, and 13 miles to the Canadian border! Wilderness West Resort, 300'+/- frontage, 47 acres, 6 mostly furnished cabins, 3364 sq ft store/restaurant building, well, boat dock. Fantastic setting with nice grassy area surrounding each cabin. Resort is currently not operating. Income projections would be \$1,000/week per cabin (6) over 12 weeks or \$72,000 gross income. Call for more details. Seller financing 20% down, 5.5% interest. 7 years/negotiable.