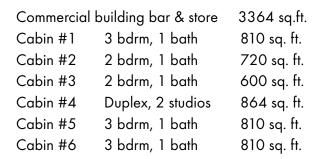

## Welcome to Wilderness West Resort 3001 N. Deep Lake Boundary Road Colville, Washington

Wilderness West Resort at Deep Lake is located two hours North of Spokane between Colville and Canada. 30 miles to Colville, WA, only 15 miles to Northport, WA, and 13 miles to the Canadian border! Wilderness West Resort, 300'+/- frontage, 47 acres, 6 mostly furnished cabins, 3364 sq ft store/restaurant building, well, boat dock. Fantastic setting with nice grassy area surrounding each cabin. Resort is currently not operating. Income projections would be \$1,000/week per cabin (6) over 12 weeks or \$72,000 gross income. Call for more details. Seller financing 20% down, 5.5% interest. 7 years/negotiable.