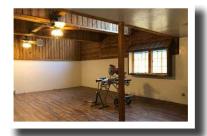

## Welcome to Wilderness West Resort 3001 N. Deep Lake Boundary Road Colville, Washington

Wilderness West Resort at Deep Lake is located two hours North of Spokane between Colville and Canada. 30 miles to Colville, WA, only 15 miles to Northport, WA, and 13 miles to the Canadian border! Wilderness West Resort, 300'+/- frontage, 47 acres, 6 mostly furnished cabins, 3364 sq ft store/restaurant building, well, boat dock. Fantastic setting with nice grassy area surrounding each cabin. Resort is currently not operating. Income projections would be \$1,000/week per cabin (6) over 12 weeks or \$72,000 gross income. Call for more details. Seller financing 20% down, 5.5% interest. 7 years/negotiable.