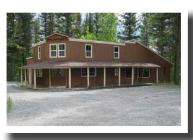

## Welcome to Wilderness West Resort 3001 N. Deep Lake Boundary Road Colville, Washington

Wilderness West Resort at Deep Lake is located two hours North of Spokane between Colville and Canada. 30 miles to Colville, WA, only 15 miles to Northport, WA, and 13 miles to the Canadian border! Wilderness West Resort, 300'+/- frontage, 47 acres, 6 mostly furnished cabins, 3364 sq ft store/restaurant building, well, boat dock. Fantastic setting with nice grassy area surrounding each cabin. Resort is currently not operating. Income projections would be \$1,000/week per cabin (6) over 12 weeks or \$72,000 gross income. Call for more details. Seller financing 20% down, 5.5% interest. 7 years/negotiable.