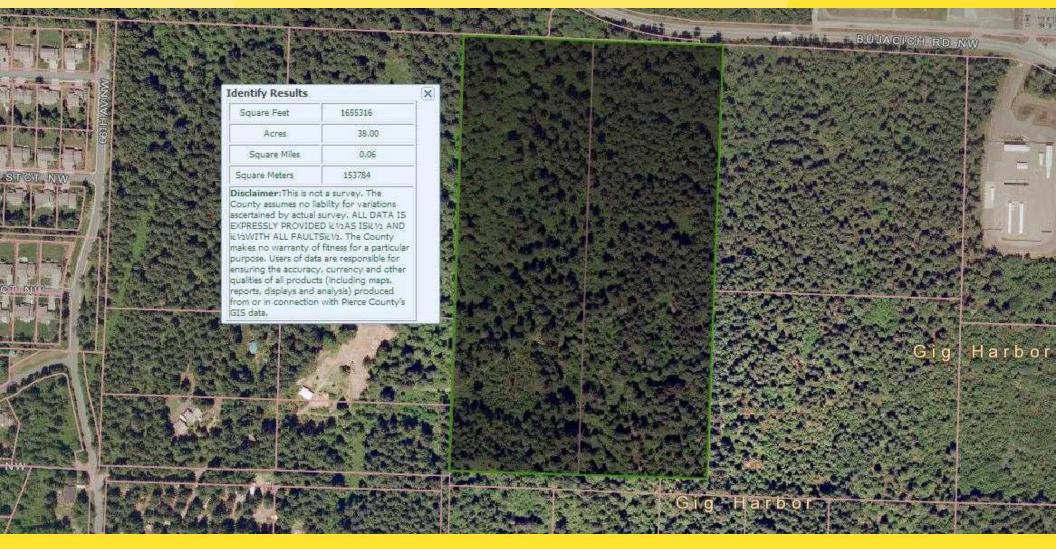

### **PROPERTY DETAILS**

Two parcels totaling approx. 38 acres of land

Site dimensions: 988ft x 1,668ft

\$4.50 per square foot - All cash at closing

1.13 mile from Gig Harbor North & South shopping centers

Traffic Counts: Bujacich Rd: 3,000 Cars Per Day

Current Zoning 9500-CU Timberland

| DEMOGRAPHICS       | Mile 1   | Mile 3   | Mile 5   |
|--------------------|----------|----------|----------|
| Population         | 2,585    | 21,055   | 46,625   |
| Average HH Income  | \$95,646 | \$98,851 | \$99,284 |
| Daytime Population | 2,171    | 17,981   | 33,140   |