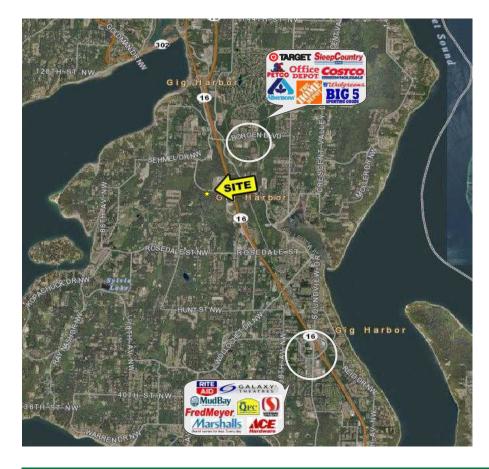

### **PROPERTY DETAILS**

Two parcels totaling approx. 38 acres of land

Site dimensions: 988ft x 1,668ft

\$4.50 per square foot - All cash at closing

1.13 mile from Gig Harbor North & South shopping centers