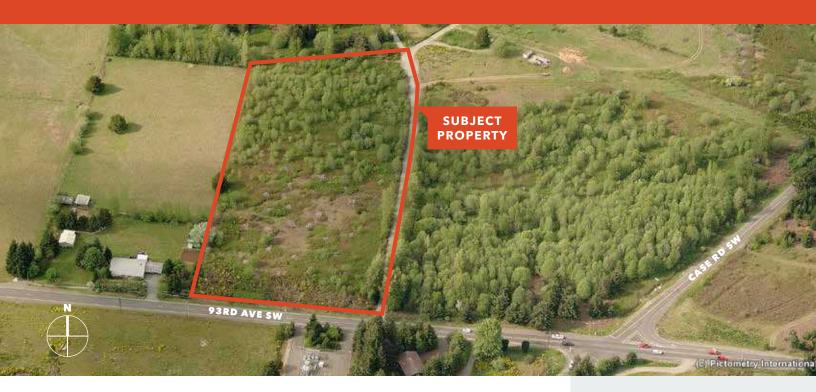

## 5.87 acres (255,697 SF)

**RECENT** improvements include landscaping renovations, new gutters, and exterior paint

**OVER** 394 feet of frontage on 93rd Avenue SW

**ZONED** Light Industrial (LI)

**MOSTLY** usable and ready for development with minor wetlands present

**CLOSE TO** the Olympia Regional Airport with easy access to I-5

**OVER** 6,400 vehicles per day on 93rd Avenue SW

**\$395,000** (\$1.54/SF)