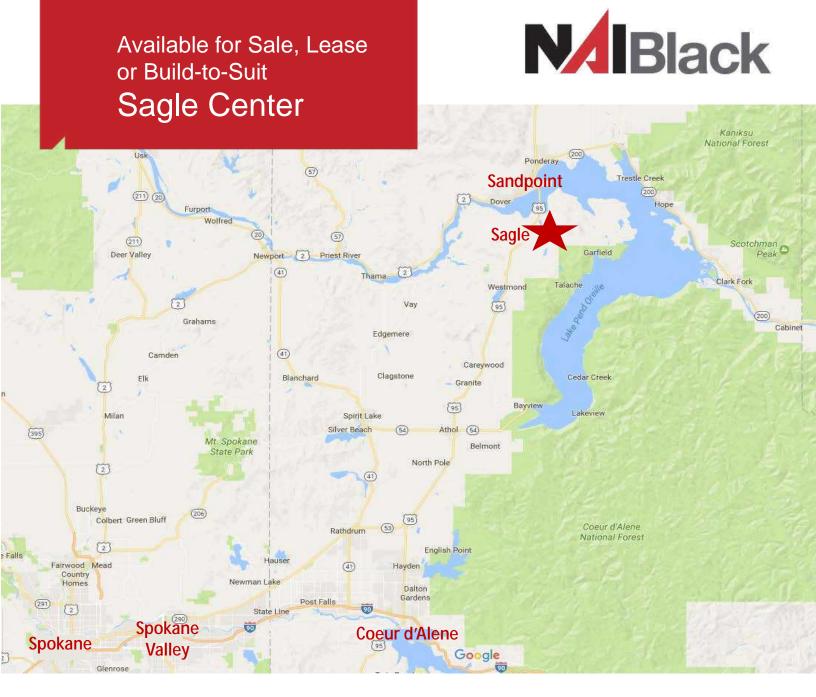

## Available for Sale, Lease or Build-to-Suit Sagle Center

Hwy 95 & Sagle Road Sagle, ID

## **Property Features:**

- Highway 95 Frontage!
- Total Lot Size: 20.83 Acres ±
- Great Restaurant, Grocery Store & Motel Location
- Owner will Ground Lease or Build-to-Suit
- Just a Few Minutes to Downtown Sandpoint
- Traffic Counts (ADT): Hwy 95: 10,000+
- Demographics:

**Population** 

Within 1 Mile: 318
Within 3 Miles: 3,181

For More Information, Contact:

Chris Bell, SIOR 509.622.3538 cbell@naiblack.com **Sales Price:** 

Frontage Lots: \$6.50/SF

**Unplatted Parcels: \$2.50/SF** 