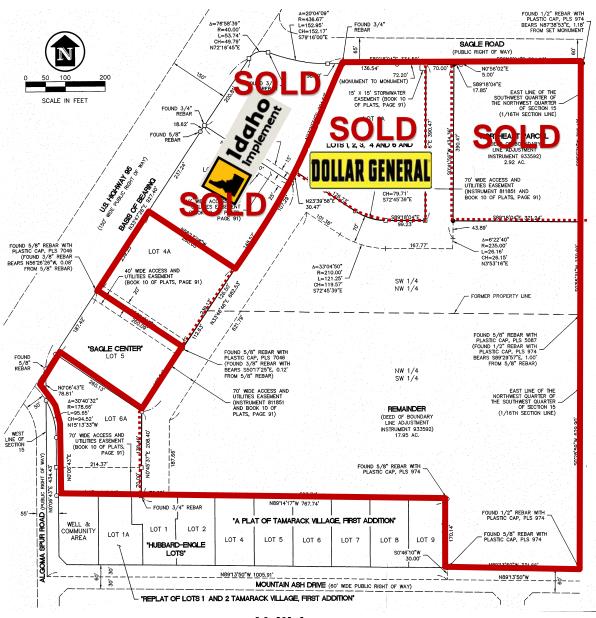

## **Property Features:**

- Highway 95 Frontage!
- Total Lot Size: 20.83 Acres ±
- Great Restaurant, Grocery Store & Motel Location
- Owner will Ground Lease or Build-to-Suit
- Just a Few Minutes to Downtown Sandpoint
- Traffic Counts (ADT): Hwy 95: 10,000+
- Demographics:

Entire 20.83 Acre ± Site: \$2,770,198.20

## **Utilities**

Exterior Lots from Hwy 95 & Sagle Have Access Water:

**On-Site Septic** Sewer:

Natural Gas: Hwy 95 & Sagle Road (Avista)

Available to the Exterior Lots Power:

NAI Black respects the intellectual property rights of others. If you believe that your intellectual property rights have been violated by NAI Black or by a third party who has uploaded Content on our Site, please provide the following information to the NAI Black designated copyright agent as addressed below: a. A description of the copyrighted work or other intellectual property that you claim has been infringed; b. A specific description of where the material that you claim is infringing is located on the Site so the agent is able to locate it; c. An address, telephone number, and e-mail address where NAI Black can contact you and, if different, an e-mail address where the alleged infringing party, if not NAI Black, can contact you; d. A signed statement that you have a good-faith belief that the material use is not authorized by the copyright owner or other intellectual property fifts owner, by its agent, or by its agent, or by faith owner, by faith o additional information before removing an attendance of the companies of t