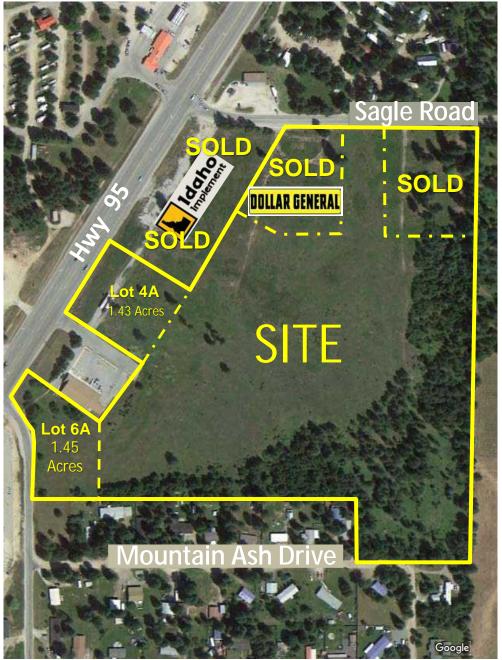

## **Property Features:**

- Highway 95 Frontage!
- Total Lot Size: 20.83 Acres ±
- Great Restaurant, Grocery Store & Motel Location
- Owner will Ground Lease or Build-to-Suit
- Just a Few Minutes to Downtown Sandpoint
- Traffic Counts (ADT): Hwy 95: 10,000+
- Demographics:

Entire 20.83 Acre ± Site: \$2,770,198.20

## **Utilities**

Exterior Lots from Hwy 95 & Sagle Have Access Water:

**On-Site Septic** Sewer:

Natural Gas: Hwy 95 & Sagle Road (Avista)

Available to the Exterior Lots Power:

NAI Black respects the intellectual property rights of others. If you believe that your intellectual property rights have been violated by NAI Black or by a third party who has uploaded Content on our Site, please provide the following information to the NAI Black designated copyright agent as addressed below: a. A description of the copyrighted work or other intellectual property that you claim has been infringed; b. A specific description of where the material that you claim is infringing is located on the Site so the agent is able to locate it; c. An address, telephone number, and e-mail address where NAI Black can contact you and, if different, an e-mail address where the alleged infringing party, if not NAI Black, can contact you; d. A signed statement that you have a good-faith belief that the material use is not authorized by the copyright owner or other intellectual property fifts owner, by its agent, or by its agent, or by faith owner, by faith o additional information before removing an attendance of the companies of t