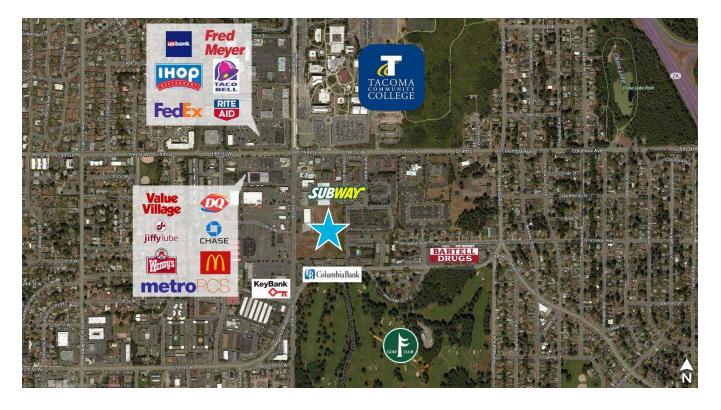

#### FOR SALE

HIGH EXPOSURE COMMERCIAL DEVELOPMENT SITE

2119 MILDRED ST W. Fircrest, WA 98466

## SITE DETAILS

- + 9.49 acres
- + Traffic Counts 20,624 VPD
- + Hub location
- + Zoning CMU (Commercial Mixed Use) City of Fircrest
- + Tacoma Community College within blocks
- + Multi-Family allowed, 30 units per acre
- + 660 ft frontage on Mildred St

# HIGH EXPOSURE COMMERCIAL DEVELOPMENT SITE

2119 MILDRED STREET W Fircrest, WA 98466