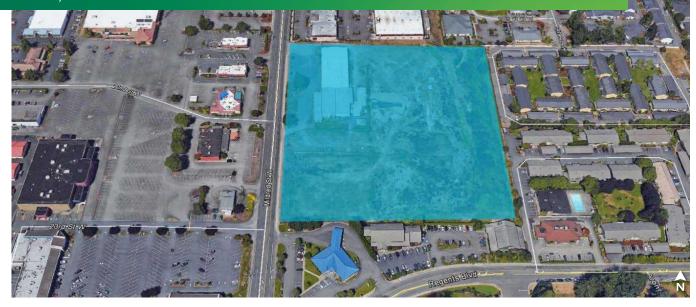

#### FOR SALE

HIGH EXPOSURE COMMERCIAL DEVELOPMENT SITE

2119 MILDRED ST W. Fircrest, WA 98466

## SITE DETAILS

- + 9.49 acres
- + Traffic Counts 20,624 VPD
- + Hub location
- + Zoning CMU (Commercial Mixed Use) City of Fircrest
- + Tacoma Community College within blocks
- + Multi-Family allowed, 30 units per acre
- + 660 ft frontage on Mildred St

# HIGH EXPOSURE COMMERCIAL DEVELOPMENT SITE

2119 MILDRED STREET W Fircrest, WA 98466