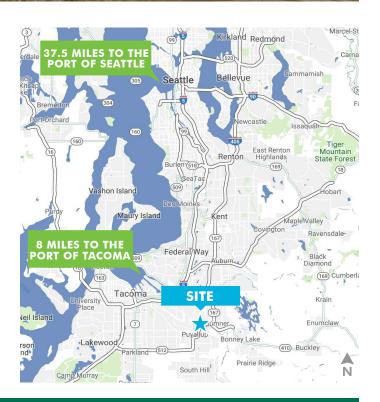

### PROPERTY OVERVIEW

- + ±7.88 acres
- + Sale price: \$19 PSF
- + Zoned Employment Center (EC)
- + Excellent access and visibility to SR-167
- + Level topography
- + Close proximity to Port of Tacoma
- + All major utilities available
- + 38,363 average daily traffic on SR-167