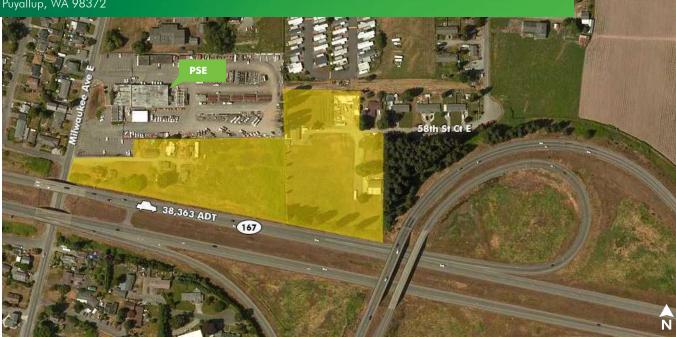

### PROPERTY OVERVIEW

- + ±7.88 acres
- + Sale price: \$19 PSF
- + Zoned Employment Center (EC)
- + Excellent access and visibility to SR-167
- + Level topography
- + Close proximity to Port of Tacoma
- + All major utilities available
- + 38,363 average daily traffic on SR-167