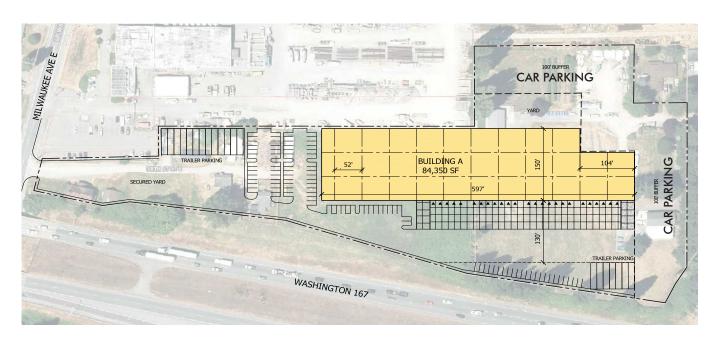

# **PUYALLUP COMMERCIAL/ INDUSTRIAL ZONED LAND**

11003 & 11306

58TH ST CT E

Puyallup, WA 98372





### PROPERTY OVERVIEW

- + ±7.88 acres
- + Sale price: \$19 PSF
- + Zoned Employment Center (EC)
- + Excellent access and visibility to SR-167
- + Level topography
- + Close proximity to Port of Tacoma
- + All major utilities available
- + 38,363 average daily traffic on SR-167





# **PUYALLUP HEAVY INDUSTRIAL LAND**



# **POTENTIAL SITE PLAN**





## **CONTACT US**

#### **BOB HACKER**

Vice President +1 253 596 0049 bob.hacker@cbre.com

#### **KETNER SHEEAN**

Senior Associate +1 253 596 0028 ketner.sheean@cbre.com

#### CBRE, INC.

1201 Pacific Ave Suite 1502 Tacoma, WA 98402

© 2018 CBRE, Inc. All rights reserved. This information has been obtained from sources believed reliable, but has not been verified for accuracy or completeness. You should conduct a careful, independent investigation of the property and verify all information. Any reliance on this information is solely at your own risk. CBRE and the CBRE logo are service marks of CBRE, Inc. All other marks displayed on this document are the property of their respective owners. Photos herein are the property of their respective owners. Use of these images without the exp