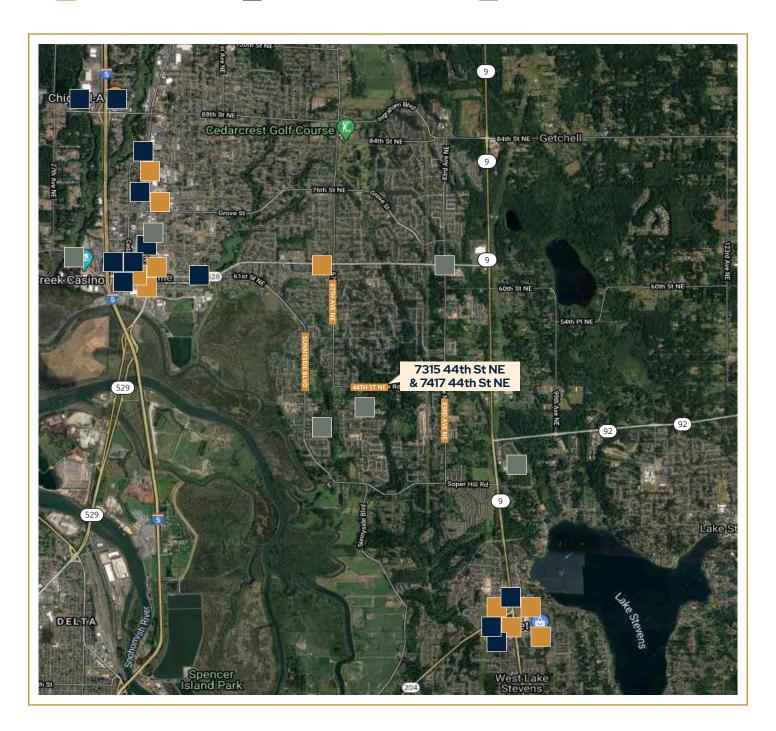

#### LOCATION

- + Located in Shasta Ridge
- + Young and growing residential area
- + Raw land for residential development
- + Marysville is a vibrant retail and industrial environment with exciting opportunities for neighbors and visitors alike to enjoy their daily lives. With the addition of Paine Field, the area is expected to continue to provide careers and thrive.

## **LOCATION**

### 7315 44TH ST NE & 7417 44TH ST NE

MARYSVILLE, WA 98270

SHOPPING

FOOD & DRINKS

**EDUCATION & SERVICES** 