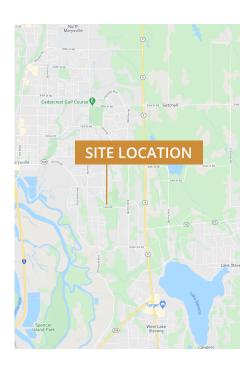

#### LOCATION

- + Located in Shasta Ridge
- + Young and growing residential area
- + Raw land for residential development
- + Marysville is a vibrant retail and industrial environment with exciting opportunities for neighbors and visitors alike to enjoy their daily lives. With the addition of Paine Field, the area is expected to continue to provide careers and thrive.

## **LOCATION**

### 7315 44TH ST NE & 7417 44TH ST NE

MARYSVILLE, WA 98270

SHOPPING

FOOD & DRINKS

**EDUCATION & SERVICES** 