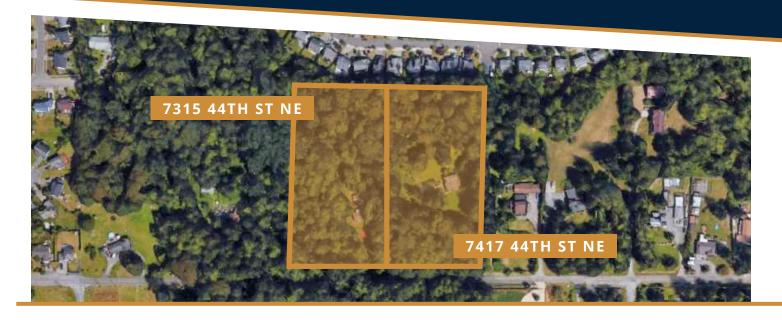

#### SUBJECT PROPERTY

7315 44th St NE, Marysville, WA 98270 | 30053500303600 7417 44th St NE, Marysville, WA 98270 | 30053500303700

#### SIZE

9.38 AC | 408,593 SF 4.69 AC each lot

#### ZONING

R-6.5

#### PRICE

\$3,250,000