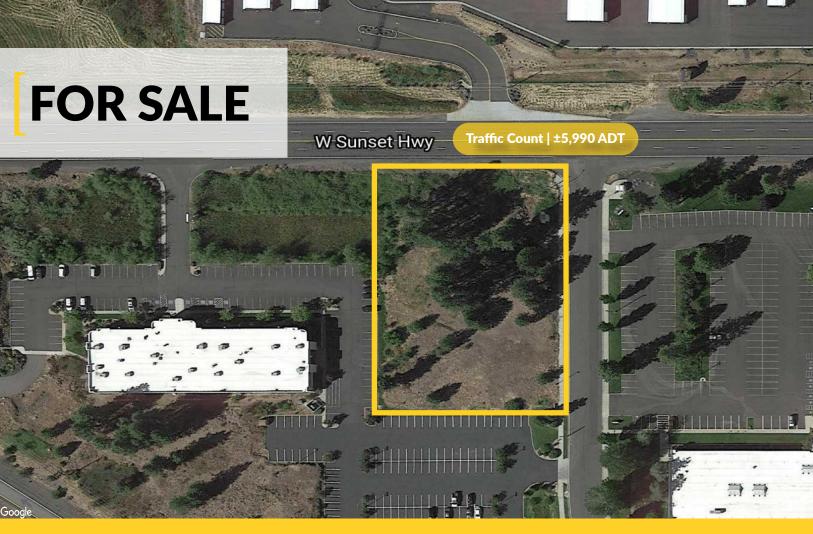

**Development Site** 

5701 W. Sunset Highway, Spokane, WA 99224

**Total Lot Size** | 1.25 Acres **Sale Price** | \$435,000

## **Property Details**

- Zoning: GC-70
- Parcel #25272.9203
- Corner location on Sunset Highway

**Craig Soehren, Broker** | 509.755.7548 or craigs@kiemlehagood.com

No warranty or representation, expressed or implied, is made by Kiemle Hagood, its agents of its employees as to the accuracy of the information contained herein. All information furnished is from sources deemed reliable and submitted subject to errors, omissions, change of terms and conditions, prior sale, lease or financing, or withdrawal without notice. No one should rely solely on the above information, but instead should conduct their own investigation to independently satisfy themselves.

## **Traffic Counts**

| East & West   | Interstate 90 (I-90) | ± 41,384 ADT |
|---------------|----------------------|--------------|
| East & West   | W. Sunset Highway    | ± 5,990 ADT  |
| North & South | South Grove Road     | ± 1,046 ADT  |
| East & West   | US 2                 | ± 27,219 ADT |
| North & South | South Greiger Blvd   | ± 5,492 ADT  |