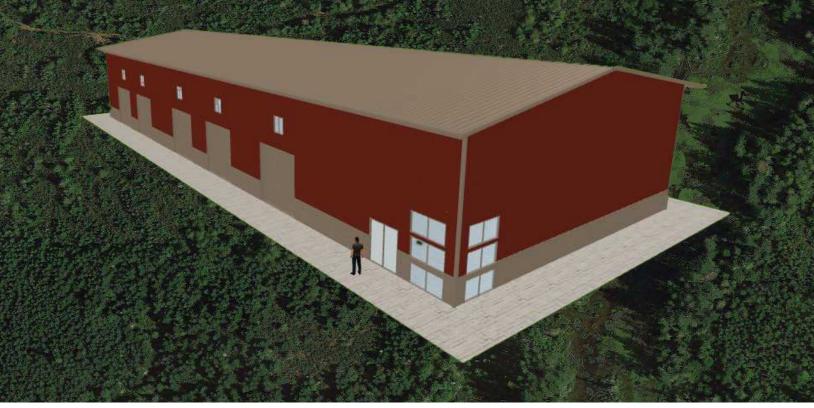

### **Highlights**

- Puget Sound Industrial Center (PSIC) Sub-Area, GI (General Industrial) Zone Allows for Most Industrial Uses
- 9,000 SF Building on 2.21 AC Site
- 24' Clear Height
- 5 Grade Level Doors (May be Converted to Dock)
- Improved Yard for Storage