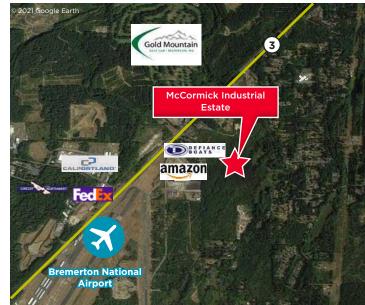

# McCormick Industrial Estate

at Puget Sound Industrial Center

Lot 2

Bree Drive SW, Bremerton, WA