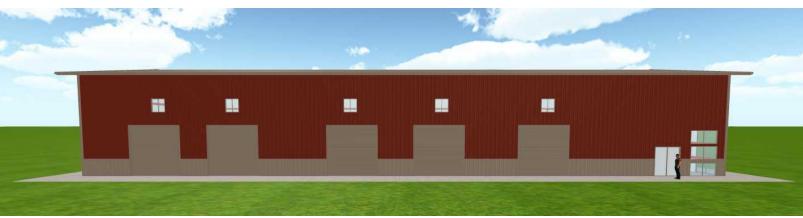

### **Highlights**

- Puget Sound Industrial Center (PSIC) Sub-Area, GI (General Industrial) Zone Allows for Most Industrial Uses
- 9,000 SF Building on 2.21 AC Site
- 24' Clear Height
- 5 Grade Level Doors (May be Converted to Dock)
- Improved Yard for Storage