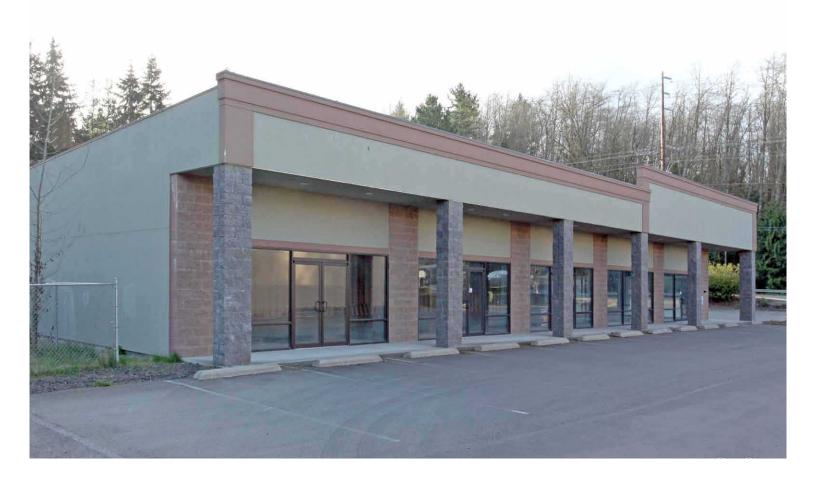

## 1676 NE McWilliams Road, Bremerton, WA 98312

| BUILDING SPECS |                                                           |
|----------------|-----------------------------------------------------------|
| BUILDING AREA  | 4,240 sf                                                  |
| LOT SIZE       | 0.48 acres / 20,908 sf                                    |
| PARCEL NO.     | 252501-3-072-2004                                         |
| ZONING         | HTC (Highway/Tourist - Commercial)                        |
| YEAR BUILT     | 2005                                                      |
| FRONTAGE       | 60 feet along NE McWilliams Road                          |
| TRAFFIC        | 34,989 ADT along SR-303; 9,621 ADT along NE McWilliams Rd |
| LEASE RATE     | \$15.00 psf NNN                                           |
| ASKING PRICE   | \$840,000 / \$198.11 psf                                  |