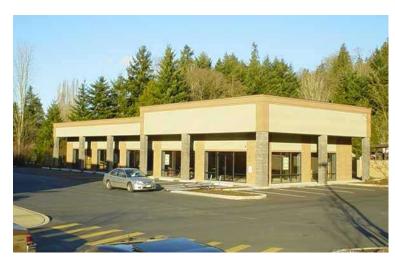

# WALGREENS PLAZA 1676 NE MCWILLIAMS ROAD BREMERTON, WA 98312

CUSHMAN & COMMERCE
REAL ESTATE SOLUTIONS • COMRE.COM
INDEPENDENTLY OWNED AND OPERATED

**RETAIL FOR SALE OR LEASE** 

4,240 sf

#### PROPERTY HIGHLIGHTS

- · 4,240 sf retail building adjacent to Walgreens
- Building is in like-new condition, has never been occupied, and is ready for your improvements
- Located on busy intersection of Waaga Way (SR-303) and McWilliams Road, with 34,989 vehicles passing by each day
- · Easy access and abundant parking
- · Nearby retailers include Walmart, Safeway and Starbucks
- Over 106,000 residents within a 5 mile radius
- Monument signage available
- Flexible owner is willing to find creative ways for you to lease and/or own this building