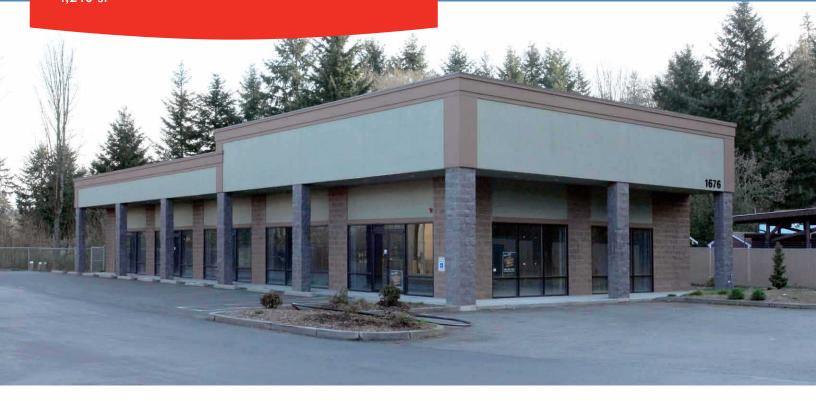

# WALGREENS PLAZA 1676 NE MCWILLIAMS ROAD BREMERTON, WA 98312

CUSHMAN & COMMERCE
REAL ESTATE SOLUTIONS • COMRE.COM
INDEPENDENTLY OWNED AND OPERATED

**RETAIL FOR SALE OR LEASE** 

4,240 sf

#### PROPERTY HIGHLIGHTS

- · 4,240 sf retail building adjacent to Walgreens
- Building is in like-new condition, has never been occupied, and is ready for your improvements
- Located on busy intersection of Waaga Way (SR-303) and McWilliams Road, with 34,989 vehicles passing by each day
- · Easy access and abundant parking
- · Nearby retailers include Walmart, Safeway and Starbucks
- Over 106,000 residents within a 5 mile radius
- Monument signage available
- Flexible owner is willing to find creative ways for you to lease and/or own this building