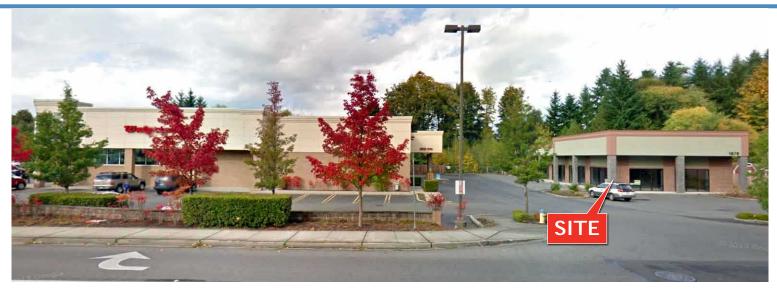

#### PROPERTY HIGHLIGHTS

- · 4,240 sf retail building adjacent to Walgreens
- Building is in like-new condition, has never been occupied, and is ready for your improvements
- Located on busy intersection of Waaga Way (SR-303) and McWilliams Road, with 34,989 vehicles passing by each day
- · Easy access and abundant parking
- · Nearby retailers include Walmart, Safeway and Starbucks
- Over 106,000 residents within a 5 mile radius
- Monument signage available
- Flexible owner is willing to find creative ways for you to lease and/or own this building