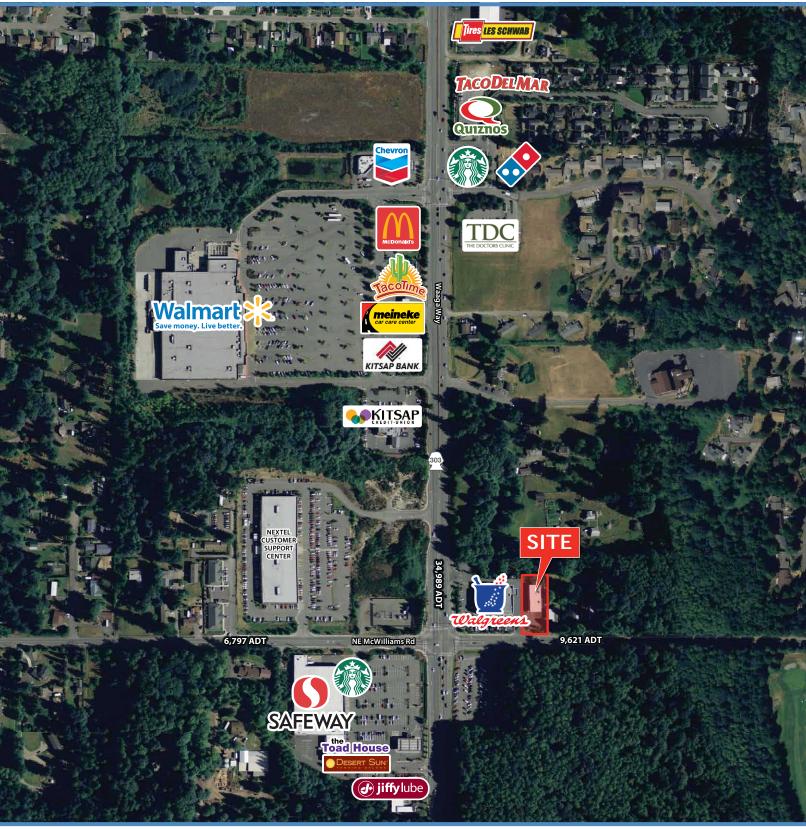

#### PROPERTY HIGHLIGHTS

- · 4,240 sf retail building adjacent to Walgreens
- Building is in like-new condition, has never been occupied, and is ready for your improvements
- Located on busy intersection of Waaga Way (SR-303) and McWilliams Road, with 34,989 vehicles passing by each day
- · Easy access and abundant parking
- · Nearby retailers include Walmart, Safeway and Starbucks
- Over 106,000 residents within a 5 mile radius
- Monument signage available
- Flexible owner is willing to find creative ways for you to lease and/or own this building

## 1676 NE McWilliams Road, Bremerton, WA 98312

| BUILDING SPECS |                                                           |
|----------------|-----------------------------------------------------------|
| BUILDING AREA  | 4,240 sf                                                  |
| LOT SIZE       | 0.48 acres / 20,908 sf                                    |
| PARCEL NO.     | 252501-3-072-2004                                         |
| ZONING         | HTC (Highway/Tourist - Commercial)                        |
| YEAR BUILT     | 2005                                                      |
| FRONTAGE       | 60 feet along NE McWilliams Road                          |
| TRAFFIC        | 34,989 ADT along SR-303; 9,621 ADT along NE McWilliams Rd |
| LEASE RATE     | \$15.00 psf NNN                                           |
| ASKING PRICE   | \$840,000 / \$198.11 psf                                  |