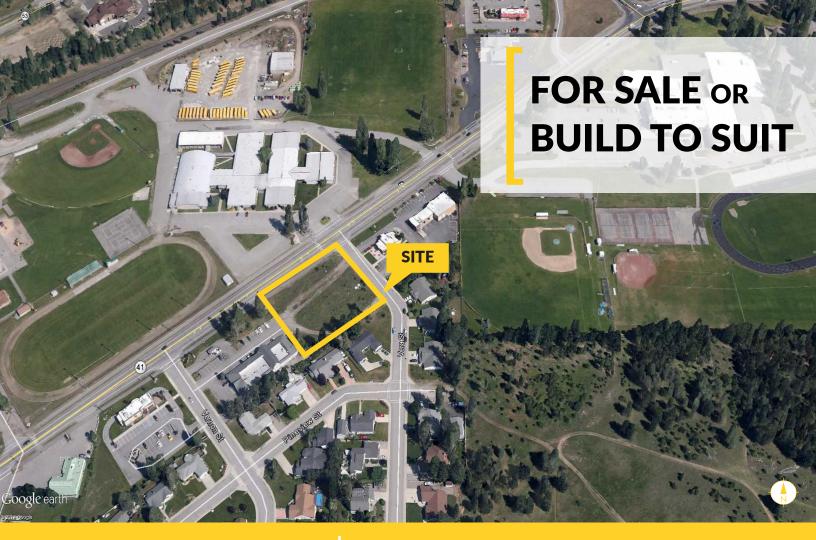

### **Opportunity in Rathdrum**

SWC of Highway 41 & Vera St, Rathdrum, ID 83858

#### **Property Details:**

Square Feet: ±43,000 SF ±204' X 210' Dimensions:

GC - General Commercial Zoning: \*Subject to Olson Lake Pine

Subdivision Declaration of Restrictions

Utilities: Water & Sewer are available in street Nearby Businesses:

Super 1 Foods, Panhandle Bank, Napa Auto Parts, McDonalds, Wells Fargo, Pizza Hut, Dominos, Lakeland High School

\*Centrally located in the heart of Rathrum within walking distance to City Hall, Library, Post Office, Kootenai Family Care, Food &

Grocery

\*\*Phase One Environmental Available