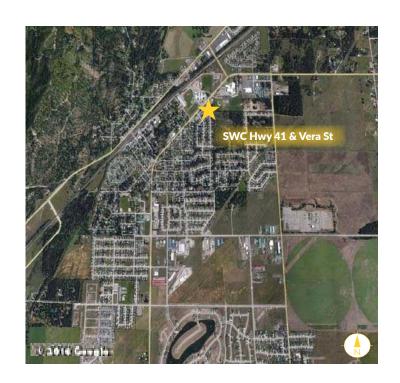

### **Opportunity in Rathdrum**

SWC of Highway 41 & Vera St, Rathdrum, ID 83858

## **Opportunity in Rathdrum**

SWC of Highway 41 & Vera St, Rathdrum, ID 83858