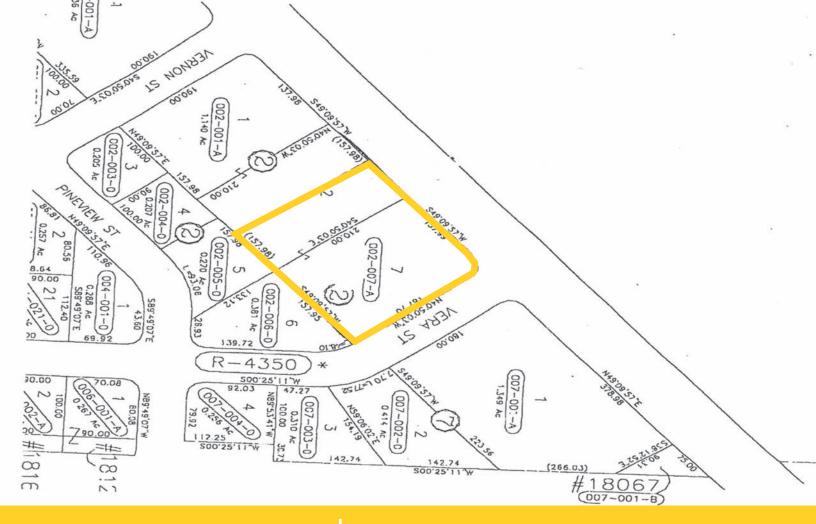

#### **Property Details:**

Square Feet: ±43,000 SF ±204' X 210' Dimensions:

GC - General Commercial Zoning: \*Subject to Olson Lake Pine

Subdivision Declaration of Restrictions

Utilities: Water & Sewer are available in street Nearby Businesses: