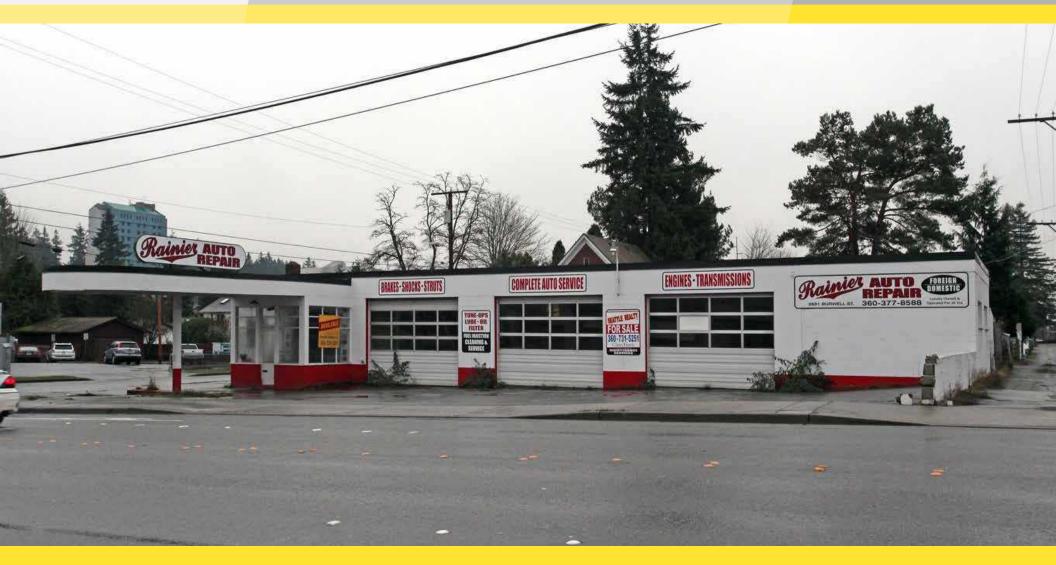

### **AVAILABLE**

- 2,712 square foot former auto repair building
- · Auto repair, tire sales, lube station, or auto body uses
- 3 bay auto repair facility
- Asking Price \$240,000

#### PROPERTY DESCRIPTION

- Convenient and easy access from major arterials serving Bremerton & Kitsap County
- Site is located on lighted intersection
- Close access to Highway 310, 304 & Highway 3
- Located just blocks from downtown Bremerton & Naval Base
- Only minutes away from Silverdale & Port Orchard