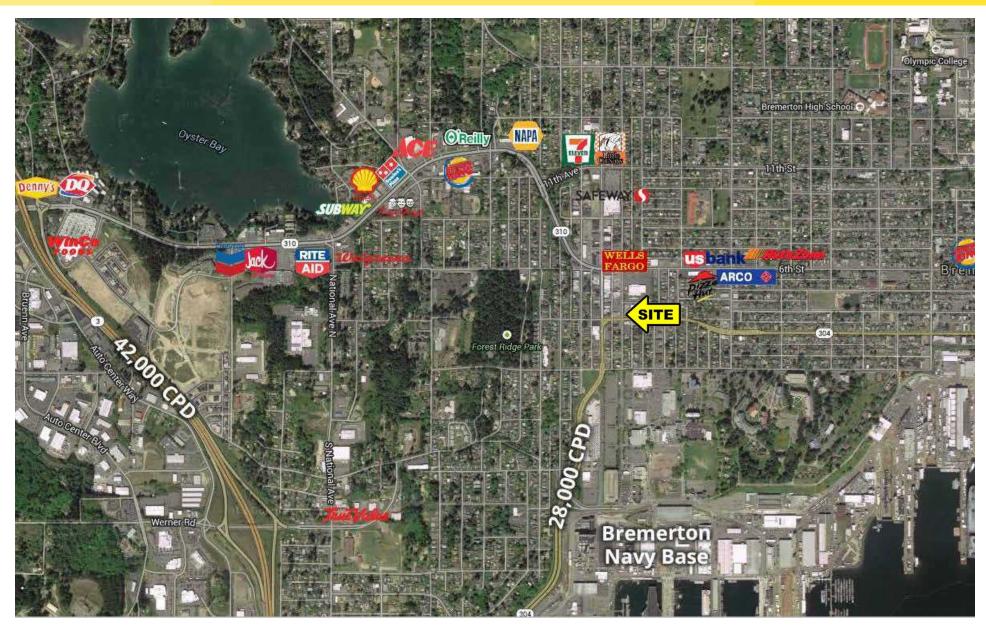

#### **LOCATION DETAILS**

- Traffic Counts on N Montgomery Ave: 1,258 cars per day
- Traffic Counts on Burwell Street:
  22,000 cars per day

#### PROPERTY DESCRIPTION

- Convenient and easy access from major arterials serving Bremerton & Kitsap County
- Site is located on lighted intersection
- Close access to Highway 310, 304 & Highway 3
- Located just blocks from downtown Bremerton & Naval Base
- Only minutes away from Silverdale & Port Orchard