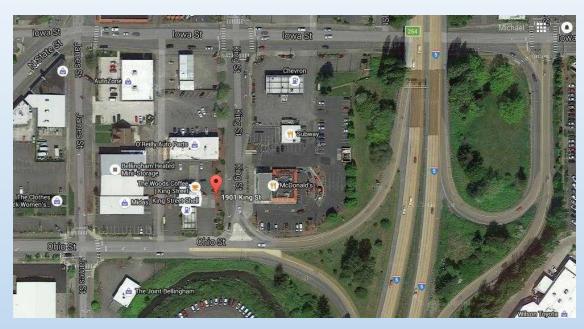

# King Street Shell

1901 King St. Bellingham, WA

High traffic Shell gas station, convenience store and Woods Coffee shop located on exit 254 of I-5, the State St./ Ohio Exit. This corner is anchored by McDonald's, O'Reilly Auto parts and is adjacent to Iowa St. Auto Row. This busy exit/entrance is the primary access to downtown Bellingham.