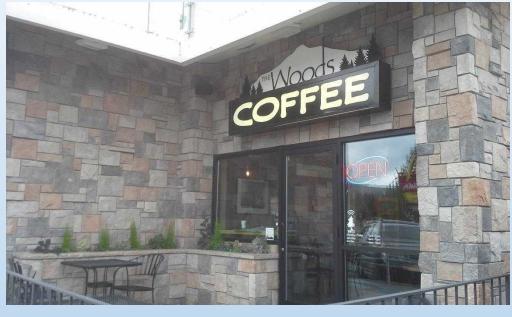

# King Street Shell

1901 King St. Bellingham, WA

High traffic Shell gas station, convenience store and Woods Coffee shop located on exit 254 of I-5, the State St./ Ohio Exit. This corner is anchored by McDonald's, O'Reilly Auto parts and is adjacent to Iowa St. Auto Row. This busy exit/entrance is the primary access to downtown Bellingham.