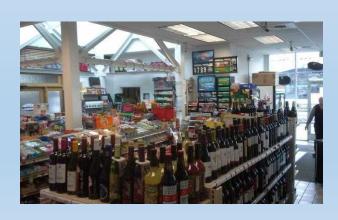

# King Street Shell

1901 King St. Bellingham, WA

High traffic Shell gas station, convenience store and Woods Coffee shop located on exit 254 of I-5, the State St./ Ohio Exit. This corner is anchored by McDonald's, O'Reilly Auto parts and is adjacent to Iowa St. Auto Row. This busy exit/entrance is the primary access to downtown Bellingham.