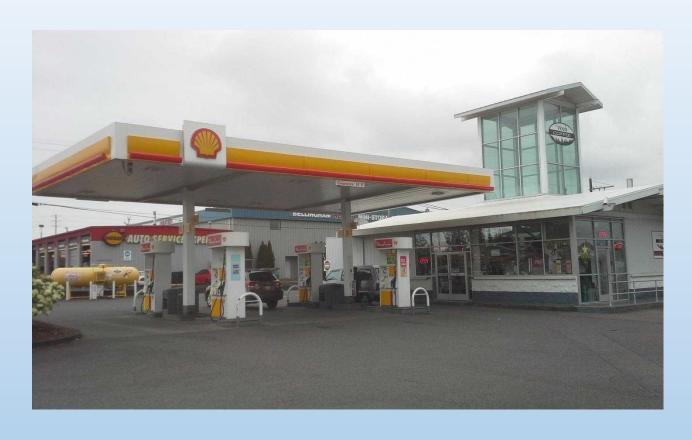

# King Street Shell

1901 King St. Bellingham, WA

# King Street Shell

1901 King St. Bellingham, WA

High traffic Shell gas station, convenience store and Woods Coffee shop located on exit 254 of I-5, the State St./ Ohio Exit. This corner is anchored by McDonald's, O'Reilly Auto parts and is adjacent to Iowa St. Auto Row. This busy exit/entrance is the primary access to downtown Bellingham.