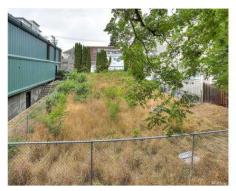

#### **Showing Instructions**

**Public Comments:** Great lot zoned RCX residential commercial mixed use with 75% residential. 60 Ft height with minimum of 5 Plex. Parking spots off alley. Zero lot line but 10 ft easement necessary for clearance of buildings on either side, per building dept specs and possible recorded easement with 8 plex to South. Possible view with full height building? Utilities in street, sewer in Yakima and alley. Buyer to verify all to own satisfaction.

Showing Instructions: Use caution if walking on property.

**Member Listing Comments:** Title open with WFG. Delia Dunn of Advantage Legal Group/Escrow a must. Use caution if walking on property.

**Public Building Comments:** Great lot zoned RCX residential commercial mixed use with 75% residential. 60 Ft height with minimum of 5 Plex. Parking spots off alley. Zero lot line but 10 ft easement necessary for clearance of buildings on either side, per building dept specs and possible recorded easement with 8 plex to South. Possible view with full height building? Utilities in street, sewer in Yakima and alley.