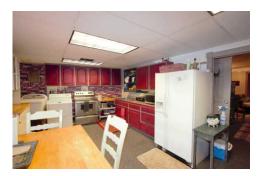

#### **Showing Instructions**

Public Comments: Great opportunity to own a high visibility building on Beverly Blvd. Major developments going in across the street. Large building with endless uses. It was used a kids clothing store, salon and general retail. Had garage doors in the back that were converted to windows. Could be brought back for an auto shop. Currently has a residential home built up above with separate entrance and retail space below. 91 feet of road frontage ready to advertise your new business. BSF 5,000 Lot SF 2,439. Showing Instructions: Please call Aaron for more information and to set up showing.

Public Building Comments: Unique commercial building with eye-catching facade on busy Everett street. Main floor has 4 entrances, and small patio walkway. Double doors from patio lead to largest of 3 main show rooms, smaller dressing rooms/play areas throughout. The upstairs loft has bath, kitchen, plenty of living space. Large walk in closet and huge bonus room upstairs as well. Search Tags: Industrial/Retail, Mixed-Use, Showroom, Street Retail, Gas Station, Salon/Spa,