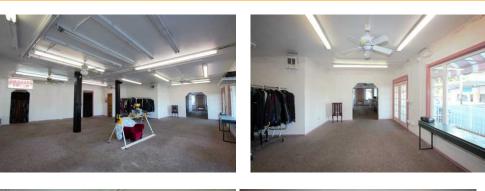

Public Building Comments: Unique commercial building with eye-catching facade on busy Everett street. Main floor has 4 entrances, and small patio walkway. Double doors from patio lead to largest of 3 main show rooms, smaller dressing rooms/play areas throughout. The upstairs loft has bath, kitchen, plenty of living space. Large walk in closet and huge bonus room upstairs as well. Search Tags: Industrial/Retail, Mixed-Use, Showroom, Street Retail, Gas Station, Salon/Spa,