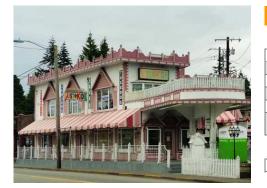

#### **Showing Instructions**

Public Comments: Great opportunity to own a high visibility building on Beverly Blvd. Major developments going in across the street. Large building with endless uses. It was used a kids clothing store, salon and general retail. Had garage doors in the back that were converted to windows. Could be brought back for an auto shop. Currently has a residential home built up above with separate entrance and retail space below. 91 feet of road frontage ready to advertise your new business. BSF 5,000 Lot SF 2,439. Showing Instructions: Please call Aaron for more information and to set up showing.

Public Building Comments: Unique commercial building with eye-catching facade on busy Everett street. Main floor has 4 entrances, and small patio walkway. Double doors from patio lead to largest of 3 main show rooms, smaller dressing rooms/play areas throughout. The upstairs loft has bath, kitchen, plenty of living space. Large walk in closet and huge bonus room upstairs as well. Search Tags: Industrial/Retail, Mixed-Use, Showroom, Street Retail, Gas Station, Salon/Spa,