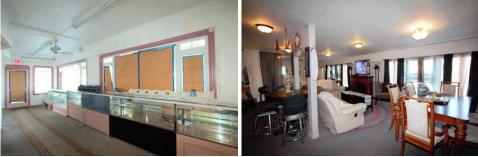

Public Building Comments: Unique commercial building with eye-catching facade on busy Everett street. Main floor has 4 entrances, and small patio walkway. Double doors from patio lead to largest of 3 main show rooms, smaller dressing rooms/play areas throughout. The upstairs loft has bath, kitchen, plenty of living space. Large walk in closet and huge bonus room upstairs as well. Search Tags: Industrial/Retail, Mixed-Use, Showroom, Street Retail, Gas Station, Salon/Spa,