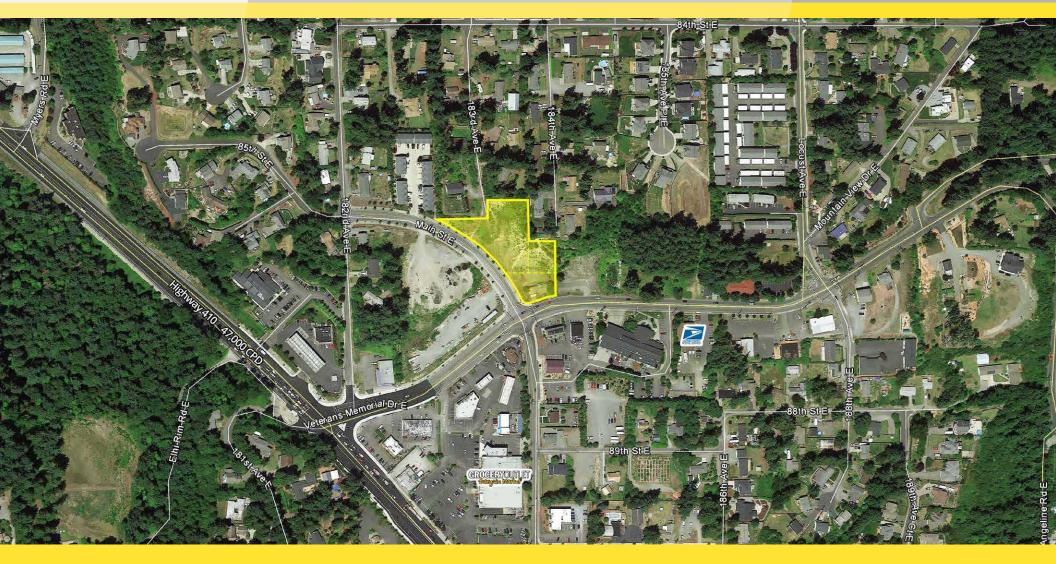

#### **LOCATION DETAILS**

Traffic Counts:

Highway 410: 47,000 CPD

One Block From Highway 410

### **AVAILABLE**

- \$635,000.00
- 71,874 Square Feet (1.65 Acres)
- All Utilities Available
- Three Parcels 5640000984, 5640000896, 5640000895

## **PROPERTY DESCRIPTION**

- Prime Development Corner at Signalized Intersection
- Development Opportunity Downtown Mix Zoning Allows for Numerous Uses - Office, Retail, Restaurants, Multi Family, Senior Housing, Child Care and more!
- East Pierce Fire & Rescue Under Construction