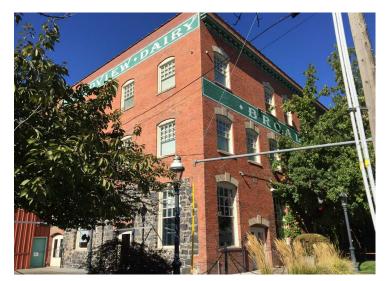

## INVESTMENT OFFERING MIXED-USE BUILDING IN EXCELLENT DOWNTOWN LOCATION

411 W Cataldo, Spokane, WA 99201

The Broadview Building is a 3-story,  $\pm 30,000$  SF building located on the North Bank of the Spokane River and adjacent to Riverfront Park, which is beginning a \$64 million renovation. The mixed-use building is 100% occupied with long-term leases, including 73% occupancy by GSA.

The Broadview Building has undergone more than \$3.5 million in capital improvements and upgrades since 2011. It was added to the Register of Historic Places in 2013 and years of real estate tax savings remain. The building has ample parking and strong visibility along Washington Street, one of downtown Spokane's busiest streets.