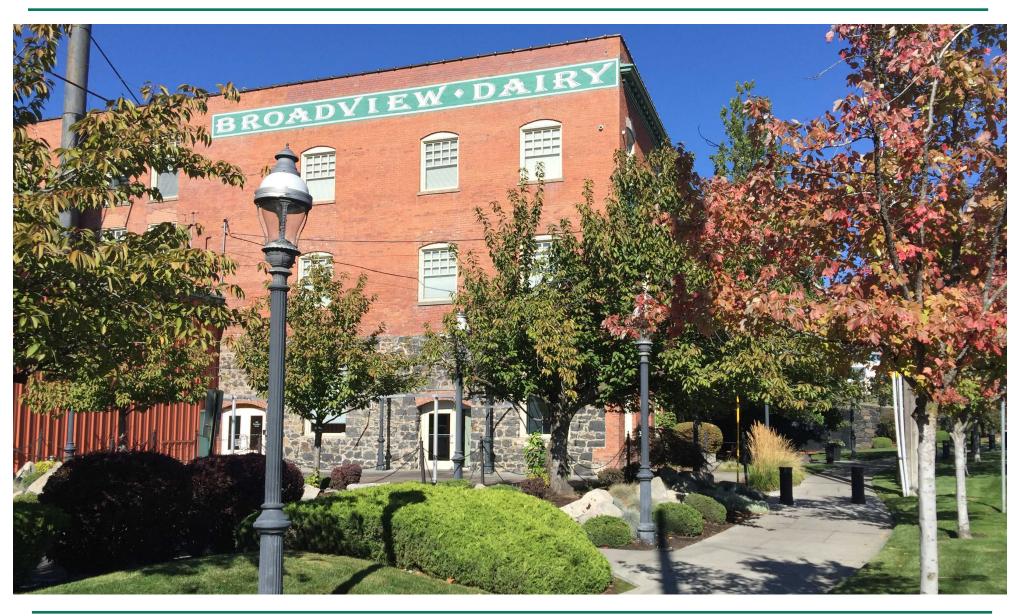

## INVESTMENT OFFERING MIXED-USE BUILDING IN EXCELLENT DOWNTOWN LOCATION

411 W Cataldo, Spokane, WA 99201

The Broadview Building is a 3-story,  $\pm 30,000$  SF building located on the North Bank of the Spokane River and adjacent to Riverfront Park, which is beginning a \$64 million renovation. The mixed-use building is 100% occupied with long-term leases, including 73% occupancy by GSA.

The Broadview Building has undergone more than \$3.5 million in capital improvements and upgrades since 2011. It was added to the Register of Historic Places in 2013 and years of real estate tax savings remain. The building has ample parking and strong visibility along Washington Street, one of downtown Spokane's busiest streets.